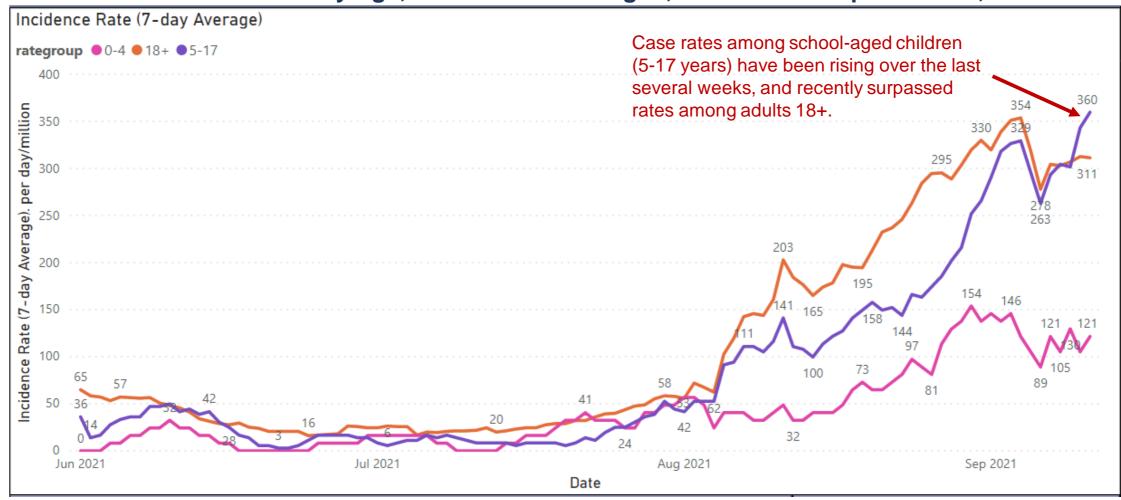

#### Ottawa County - Case Rate Trends - by Age

COVID-19 Case Rates by Age, includes School-Aged, June 2021 – September 11, 2021

Source: Michigan Department of Health and Human Services, Michigan Disease Surveillance System

Variants