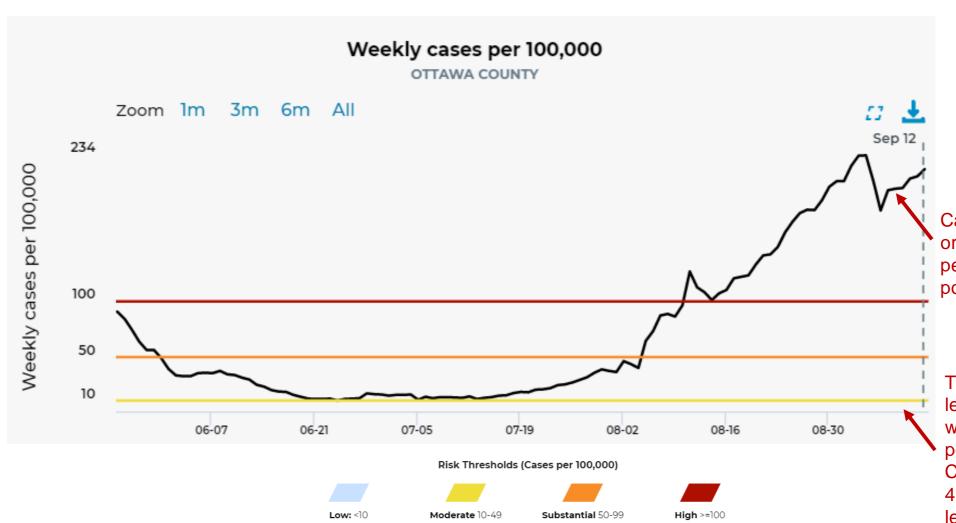

#### Case Rates in Ottawa County – All Ages

COVID-19 Cases by Day, Ottawa County, March 15, 2020 – September 12, 2021

Case rates remain at or above 200 cases per week per 100,000 population.

The goal is to have less than 10 cases per week per 100,000 population. In Ottawa County, this would be 4 cases per day or less.

Source: https://www.mistartmap.info/cdc-indicators?area=county%3Aottawa

Science Roundup

USA & MI