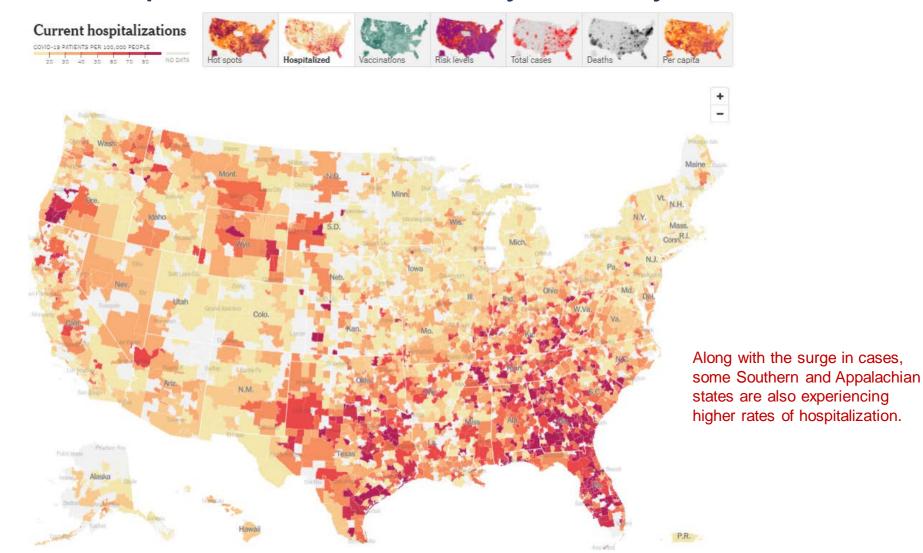

# **Executive Summary**

- The US may be seeing a decrease in cases, while Michigan continues to increase
- Ottawa community transmission may have temporarily slowed, but increases seen in children
  - Positivity remained at about 13% over the last 2 weeks. The goal is to be less than 5%.
  - Ottawa had 631 total cases reported last week, 7.7% fewer cases than the 685 reported the week prior.
  - Cases among children increased about 8% last week, from 134 two weeks ago to 145 last week.
- Ottawa area and regional hospitals are seeing more COVID patients
  - In Ottawa County, 10% of all beds are occupied by COVID-19 patients.\*
  - Per MDHHS, Region 6 (the Region Ottawa is in) has seen a 23% increase in COVID hospitalizations and a 38% increase in COVID-19 patients in ICU.
  - Staffing is a challenge for many health systems.
- Pediatric hospitalizations across the US may be improving, but some areas continue to see very high hospitalization rates in children
- Over 58% of eligible Ottawa County residents are completely vaccinated

#### Ottawa County Hospital Capacity – All Beds

Total hospital bed occupancy is increasing. The proportion of beds occupied by COVID-19 patients is **slowly increasing**.

Currently **10%** of all inpatient beds are occupied by COVID-19 patients.

#### Ottawa County Hospital Capacity – ICU Beds

Overall ICU bed occupancy is showing recent increases.

The proportion of ICU beds occupied by COVID patients remained steady at about 14% over the last week.