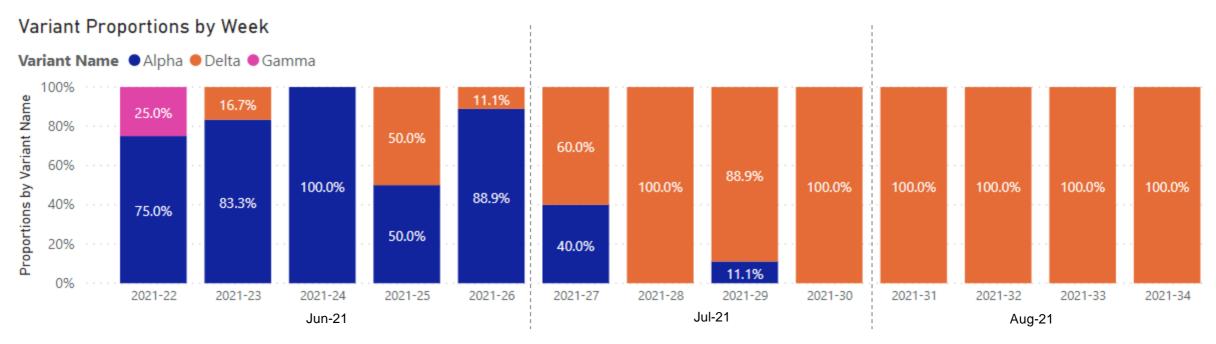

#### Variants – Clinical Samples from Ottawa County Residents

In June of 2021, most clinical samples\* submitted for variant testing came back as the **Alpha** variant. By the end of July 2021, all clinical samples tested were returned as the **Delta** variant, indicating that **Delta** was becoming the predominate variant in Ottawa County.

Science Roundup

Risk Levels

<sup>\*</sup> Swabs from Ottawa County residents that tested positive for COVID-19 by PCR **Source:** Michigan Department of Health and Human Services, Michigan Disease Surveillance System