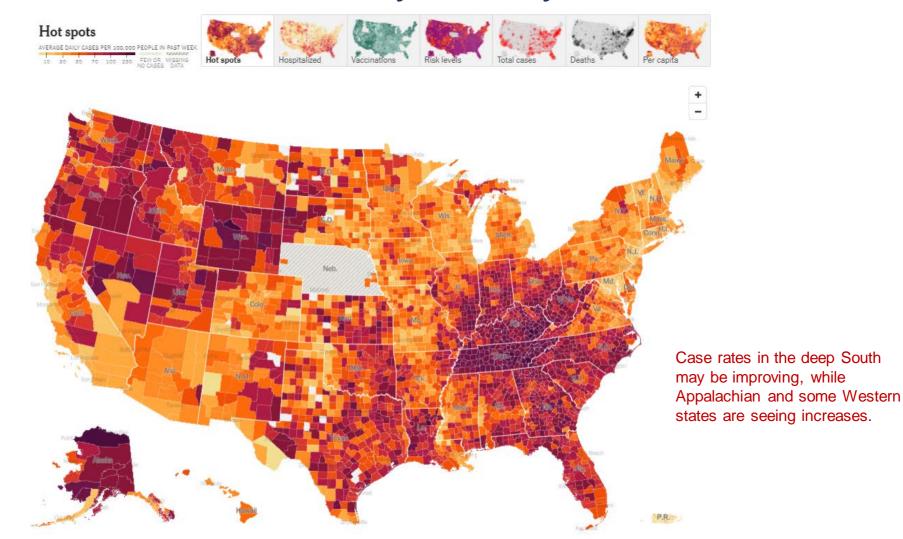

# **Executive Summary**

- The US may be seeing a decrease in cases, while Michigan continues to increase
- Ottawa community transmission may have temporarily slowed, but increases seen in children
  - Positivity remained at about 13% over the last 2 weeks. The goal is to be less than 5%.
  - Ottawa had 631 total cases reported last week, 7.7% fewer cases than the 685 reported the week prior.
  - Cases among children increased about 8% last week, from 134 two weeks ago to 145 last week.
- Ottawa area and regional hospitals are seeing more COVID patients
  - In Ottawa County, 10% of all beds are occupied by COVID-19 patients.\*
  - Per MDHHS, Region 6 (the Region Ottawa is in) has seen a 23% increase in COVID hospitalizations and a 38% increase in COVID-19 patients in ICU.
  - Staffing is a challenge for many health systems.
- Pediatric hospitalizations across the US may be improving, but some areas continue to see very high hospitalization rates in children
- Over 58% of eligible Ottawa County residents are completely vaccinated

#### Michigan

The US may be decreasing while Michigan continues trending up.

**Source:** <a href="https://covid.cdc.gov/covid-data-tracker/#trends\_dailycases">https://covid.cdc.gov/covid-data-tracker/#trends\_dailycases</a>