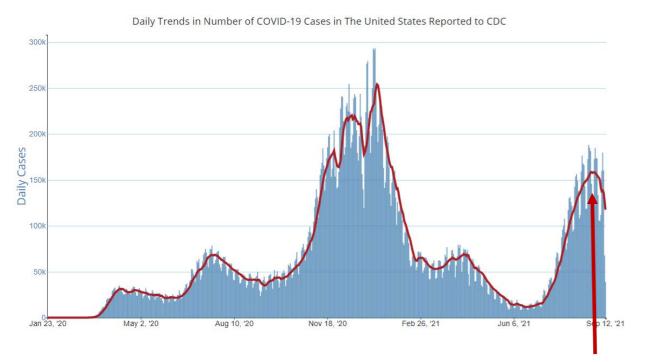

#### Case Trends in the USA and Michigan

#### **USA**

#### Michigan

The US may be decreasing while Michigan continues trending up.

**Source:** <a href="https://covid.cdc.gov/covid-data-tracker/#trends\_dailycases">https://covid.cdc.gov/covid-data-tracker/#trends\_dailycases</a>

Data through September 7, 2021