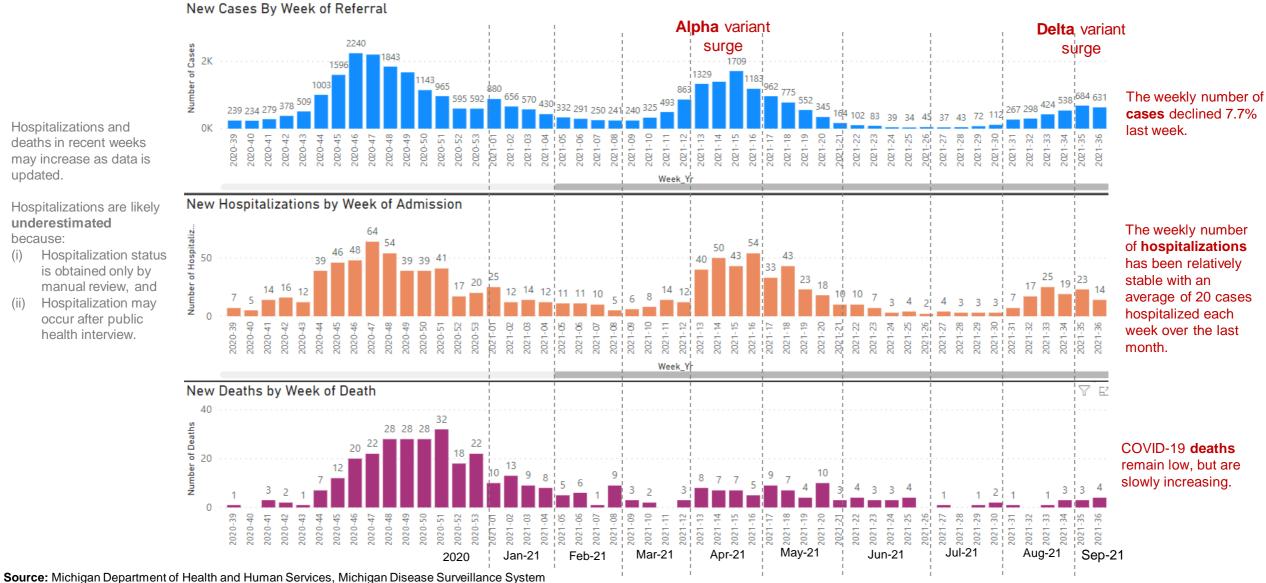

#### Ottawa County - Cases, Hospitalizations, & Deaths by Week, All Ages

Hospitalizations and deaths in recent weeks may increase as data is updated. Hospitalizations are likely underestimated because:

- Hospitalization status is obtained only by manual review, and
- Hospitalization may occur after public health interview.

Variants

Science Roundup

# **Executive Summary**

- The US may be seeing a decrease in cases, while Michigan continues to increase
- Ottawa community transmission may have temporarily slowed, but increases seen in children
  - Positivity remained at about 13% over the last 2 weeks. The goal is to be less than 5%.
  - Ottawa had 631 total cases reported last week, 7.7% fewer cases than the 685 reported the week prior.
  - Cases among children increased about 8% last week, from 134 two weeks ago to 145 last week.
- Ottawa area and regional hospitals are seeing more COVID patients
  - In Ottawa County, 10% of all beds are occupied by COVID-19 patients.\*
  - Per MDHHS, Region 6 (the Region Ottawa is in) has seen a 23% increase in COVID hospitalizations and a 38% increase in COVID-19 patients in ICU.
  - Staffing is a challenge for many health systems.
- Pediatric hospitalizations across the US may be improving, but some areas continue to see very high hospitalization rates in children
- Over 58% of eligible Ottawa County residents are completely vaccinated