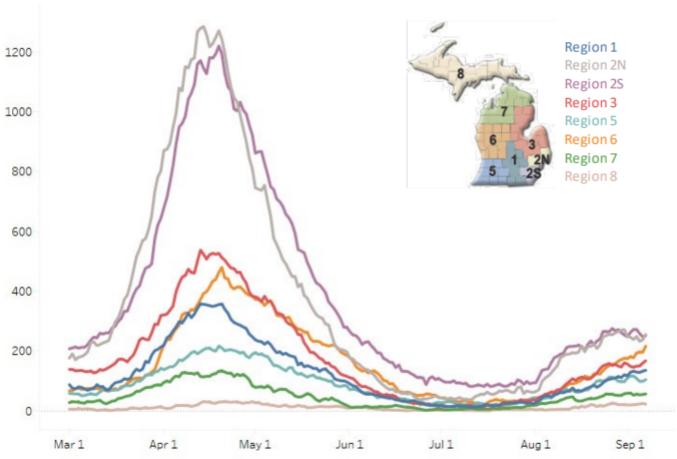

#### Statewide Hospitalization Trends: Regional COVID+ Census

There are notable regional variations in COVID+ hospitalizations trends this week.

Region 6 has the fastest growth followed by regions 1 and 8. Regions 2S, 2N, and 7 all show slight decreases.

All regions except Region 8 have above 100/M population COVID+ hospitalized.

| Region    | COVID+ Hospitalizations<br>(% Δ from last week) | COVID+<br>Hospitalizations /<br>MM |
|-----------|-------------------------------------------------|------------------------------------|
| Region 1  | 135 (13%)                                       | 125/M                              |
| Region 2N | 255 (-6%)                                       | 115/M                              |
| Region 2S | 251 (-1%)                                       | 113/M                              |
| Region 3  | 167 (4%)                                        | 147/M                              |
| Region 5  | 104 (7%)                                        | 109/M                              |
| Region 6  | 216 (23%)                                       | 147/M                              |
| Region 7  | 56 (-2%)                                        | 112/M                              |
| Region 8  | 22 (10%)                                        | 71/M                               |

Source: MDHHS Data and Modelling https://www.michigan.gov/documents/coronavirus/20210907 Data and modeling update vFINAL 734852 7.pdf