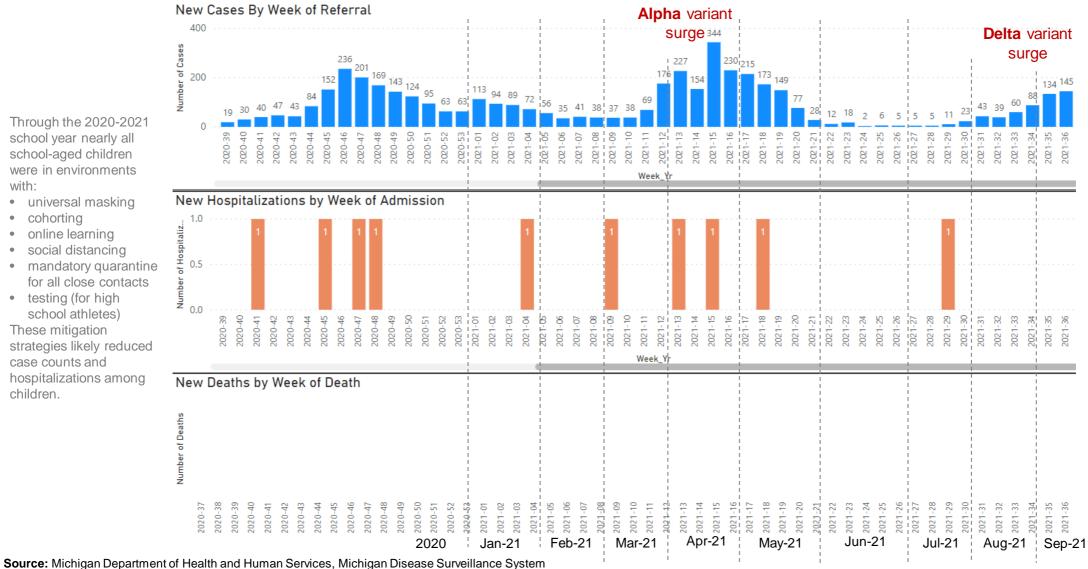

#### Ottawa County - Cases, Hospitalizations, & Deaths by Week Among Children (0-17 years)

Through the 2020-2021 school year nearly all school-aged children were in environments with:

- universal masking
- cohorting
- online learning
- social distancing
- mandatory quarantine for all close contacts
- testing (for high school athletes) These mitigation strategies likely reduced

case counts and hospitalizations among children.

The weekly number of cases among children continues to increase, with a 7.7% increase in weekly case counts over the last 2 weeks.

#### Hospitalizations are likely underestimated because:

- Hospitalization status is obtained only by manual review, and
- Hospitalization may occur after public health interview.

Science Roundup

Media

Spread