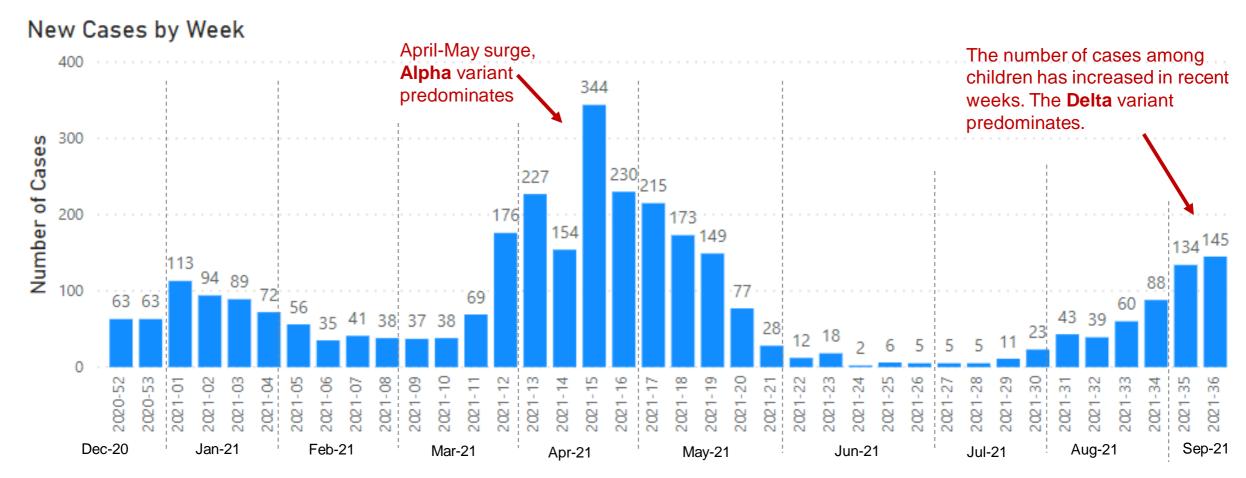

### Ottawa County Weekly Case Counts - Children (0-17)

COVID-19 Cases Among Minors (0-17 years), by Week, June 2021 – September 11, 2021

Source: Michigan Department of Health and Human Services, Michigan Disease Surveillance System

Adults Children

Cases among children increased 8% last week, while cases in adults decreased 12%.

Source: Michigan Department of Health and Human Services, Michigan Disease Surveillance System

Spread

USA & MI

case counts and hospitalizations among children.

The weekly number of cases among children continues to increase, with a 7.7% increase in weekly case counts over the last 2 weeks.