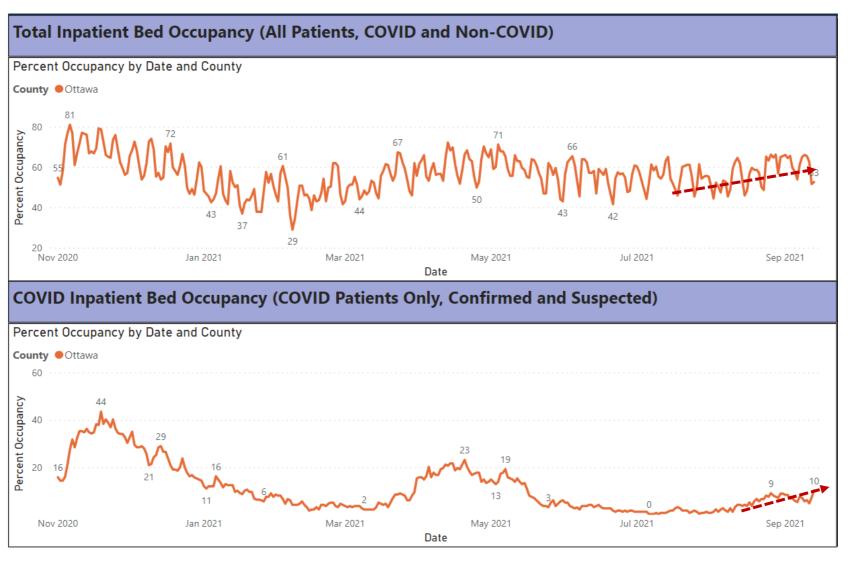

#### Ottawa County Hospital Capacity – All Beds

Total hospital bed occupancy is increasing. The proportion of beds occupied by COVID-19 patients is **slowly increasing**.

Currently **10%** of all inpatient beds are occupied by COVID-19 patients.

Source: EMResources Data through September 13, 2021

Variants