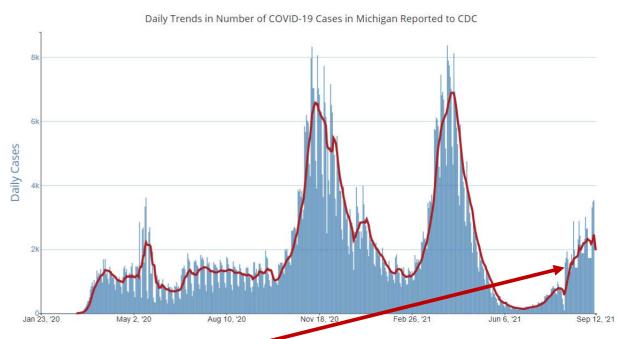

#### Case Trends in the USA and Michigan

#### Michigan

The US may be decreasing while Michigan continues trending up.

**Source:** <a href="https://covid.cdc.gov/covid-data-tracker/#trends\_dailycases">https://covid.cdc.gov/covid-data-tracker/#trends\_dailycases</a>

Data through September 7, 2021