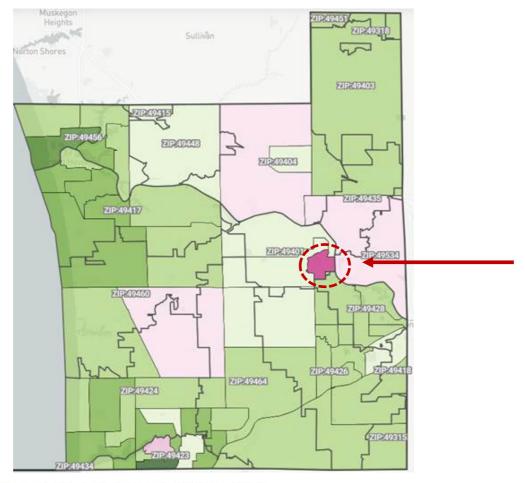

#### Vaccination Coverage by Place of Residence

Fully vaccinated: % Ages 16+ years

Vaccination rates vary across Ottawa County, but most areas have at least 40% of the population aged 16+ completely vaccinated.

The vaccination rate for this census tract is likely underestimated because census estimates in this tract may be inflated by seasonal students at a large university.

Color coded by: Fully Vaccinated (% Ages 16+)

20-29% 30-39% 40-49% 50-59% 60-69% 70-79% 80-89% >90%

Source: MI-Lighthouse Internal Dashboard

Science Roundup