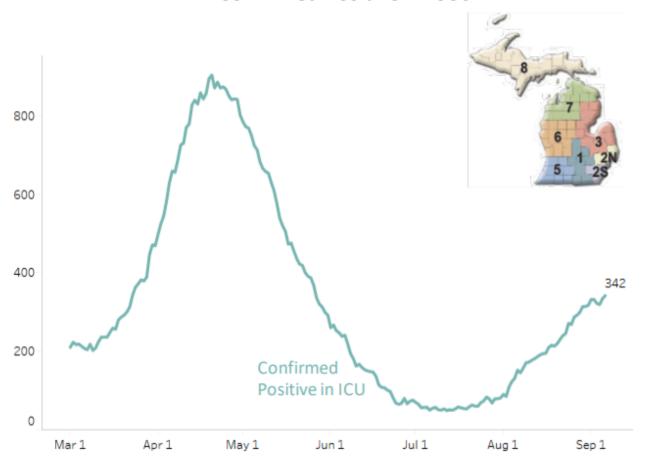

#### Statewide Hospitalization Trends: ICU COVID+ Census

Hospitalization Trends 3/1/2021 – 9/6/2021 Confirmed Positive in ICUs

Overall, the census of COVID+ patients in ICUs has increased by 9% from last week.

Regions 1 and 6 have the largest growth in ICU hospitalizations from last week. Region 3 had a notable decrease.

Regions 1 and 3 have adult ICU occupancy over 85% and >20% of ICU beds occupied by COVID+ patients.

| Region    | Adult COVID+ in ICU (% Δ from last week) | Adult ICU<br>Occupancy | % of Adult ICU<br>beds COVID+ |
|-----------|------------------------------------------|------------------------|-------------------------------|
| Region 1  | 39 (34%)                                 | 91%                    | 22%                           |
| Region 2N | 68 (10%)                                 | 73%                    | 12%                           |
| Region 2S | 75 (1%)                                  | 82%                    | 11%                           |
| Region 3  | 38 (-12%)                                | 88%                    | 11%                           |
| Region 5  | 27 (0%)                                  | 71%                    | 14%                           |
| Region 6  | 58 (38%)                                 | 80%                    | 24%                           |
| Region 7  | 27 (-4%)                                 | 80%                    | 18%                           |
| Region 8  | 10 (11%)                                 | 66%                    | 16%                           |

Source: MDHHS Data and Modelling https://www.michigan.gov/documents/coronavirus/20210907\_Data\_and\_modeling\_update\_vFINAL\_734852\_7.pdf

Variants

Spread