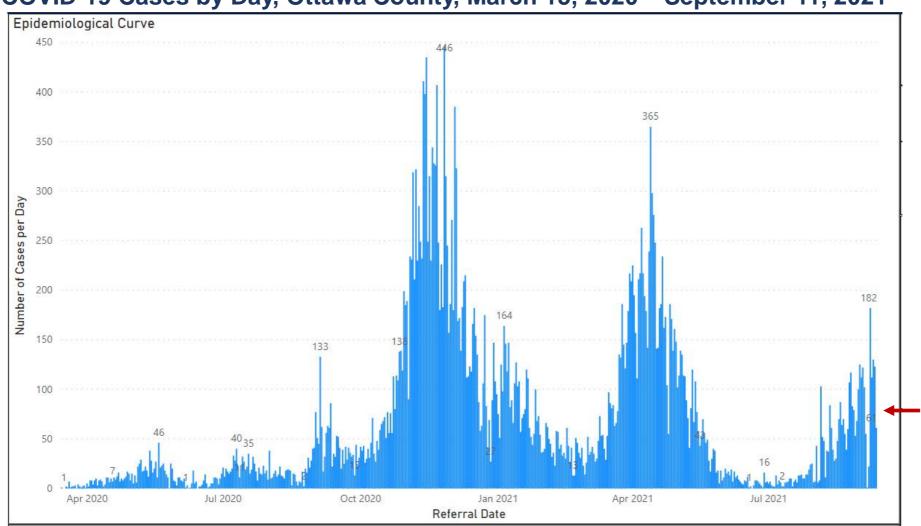

#### Case Trends in Ottawa County

COVID-19 Cases by Day, Ottawa County, March 15, 2020 - September 11, 2021

**Total Number of** Cases

Cases may have slowed temporarily. Currently the 7-day average is 90 cases per day, down from 97 per day last week. From week to week. cases decreased 7.7%.

Source: Michigan Department of Health and Human Services, Michigan Disease Surveillance System

Variants