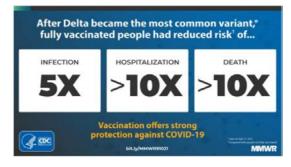

#### Cumulative Cases by Vaccination Status, Ottawa County, January 15, 2021 – September 11, 2021

| Fully Vaccinated People (144,455 )         |                                             |                                                |  |  |  |  |
|--------------------------------------------|---------------------------------------------|------------------------------------------------|--|--|--|--|
| Cases                                      | Hospitalizations                            | Deaths                                         |  |  |  |  |
| Percent of Cases in People                 | Percent of Hospitalizations in People       | Percent of Deaths in People                    |  |  |  |  |
| Not Fully Vaccinated                       | Not Fully Vaccinated                        | Not Fully Vaccinated                           |  |  |  |  |
| (14,896 / 16,021)                          | (505 / 567)                                 | (96 / 111)                                     |  |  |  |  |
| 92.8%                                      | 89.1%                                       | 86.5%                                          |  |  |  |  |
| Total Cases Not Fully Vaccinated<br>14,896 | Total Hospitalized Not Fully Vaccinated 505 | Total Deaths Not Fully Vaccinated<br><b>96</b> |  |  |  |  |
| •                                          |                                             | Total Broakthrough Doaths                      |  |  |  |  |
| Total Breakthrough Cases<br>1,152          | Total Breakthrough Hospitalizations 62      | Total Breakthrough Deaths<br><b>15</b>         |  |  |  |  |
| Percent of Fully Vaccinated People who     | Percent of Fully Vaccinated People who were | Percent of Fully Vaccinated People who         |  |  |  |  |
| Developed COVID-19                         | Hospitalized for COVID-19                   | Died of COVID-19                               |  |  |  |  |
| (1,152 / 144,455)                          | (62 / 144,455)                              | (15 / 144,455)                                 |  |  |  |  |
| 0.008%                                     | 0.00043%                                    | 0.0001%                                        |  |  |  |  |
| Percent of Cases who were                  | Percent of Hospitalizations who were        | Percent of Deaths who were                     |  |  |  |  |
| Fully Vaccinated                           | Fully Vaccinated                            | Fully Vaccinated                               |  |  |  |  |
| (1,152 / 16,021)                           | (62 / 567)                                  | (15 / 111)                                     |  |  |  |  |
| 7.2%                                       | 10.9%                                       | 13.5%                                          |  |  |  |  |
| Total Cases                                | Total Hospitalizations                      | Total Deaths                                   |  |  |  |  |
| 16,021                                     | 567                                         | 111                                            |  |  |  |  |