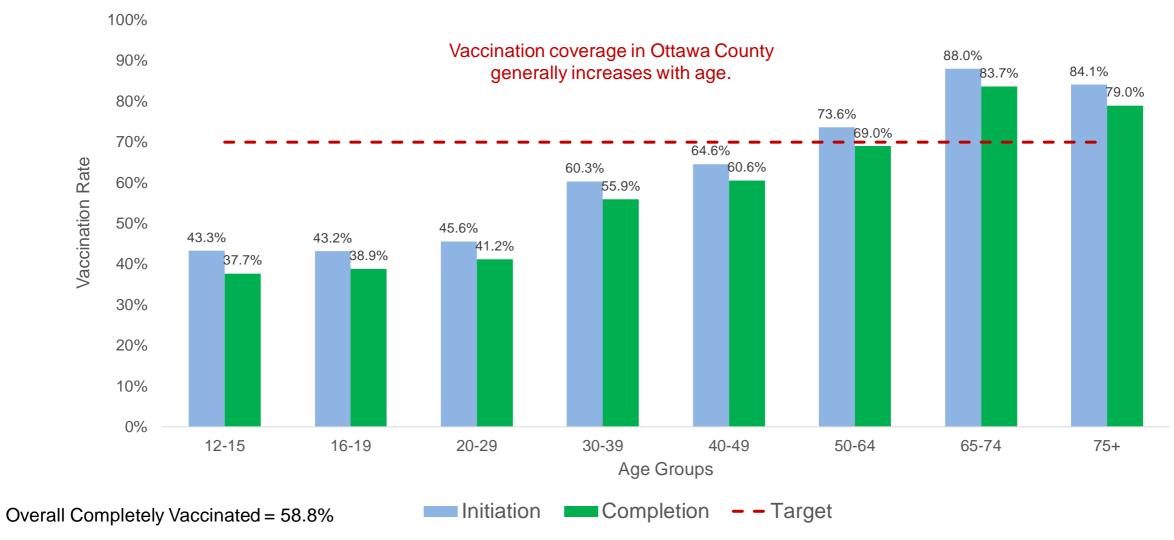

#### Vaccination Coverage by Age

Source: https://www.michigan.gov/coronavirus/0,9753,7-406-98178\_103214\_103272-547150--,00.html

Data through September 10, 2021