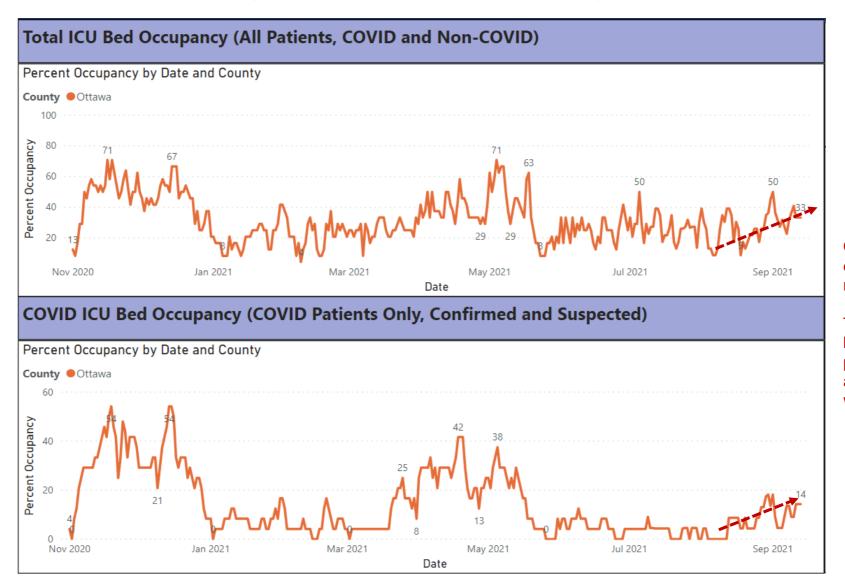

#### Ottawa County Hospital Capacity – ICU Beds

Overall ICU bed occupancy is showing recent increases.

The proportion of ICU beds occupied by COVID patients remained steady at about 14% over the last week.

Source: EMResources Data through September 13, 2021