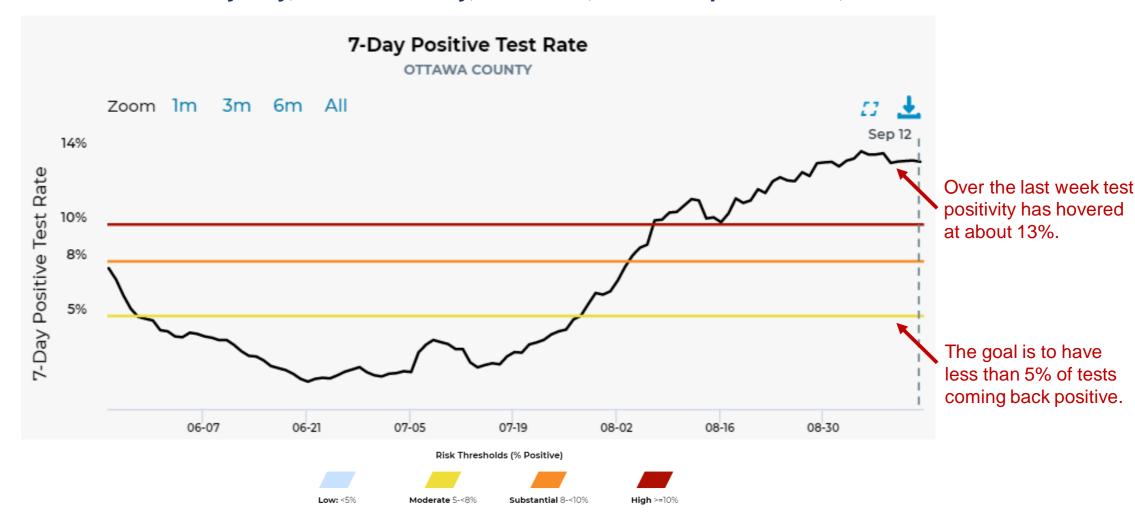

# **Executive Summary**

- The US may be seeing a decrease in cases, while Michigan continues to increase
- Ottawa community transmission may have temporarily slowed, but increases seen in children
  - Positivity remained at about 13% over the last 2 weeks. The goal is to be less than 5%.
  - Ottawa had 631 total cases reported last week, 7.7% fewer cases than the 685 reported the week prior.
  - Cases among children increased about 8% last week, from 134 two weeks ago to 145 last week.
- Ottawa area and regional hospitals are seeing more COVID patients
  - In Ottawa County, 10% of all beds are occupied by COVID-19 patients.\*
  - Per MDHHS, Region 6 (the Region Ottawa is in) has seen a 23% increase in COVID hospitalizations and a 38% increase in COVID-19 patients in ICU.
  - Staffing is a challenge for many health systems.
- Pediatric hospitalizations across the US may be improving, but some areas continue to see very high hospitalization rates in children
- Over 58% of eligible Ottawa County residents are completely vaccinated

# Ottawa County Metrics by Week

|                                              |      | Week Ending |           |           |          |           |  |
|----------------------------------------------|------|-------------|-----------|-----------|----------|-----------|--|
| Metric                                       | Goal | 14-Aug-21   | 21-Aug-21 | 28-Aug-21 | 4-Sep-21 | 11-Sep-21 |  |
| Positivity (All Ages)                        | <5%  | 10.3%       | 11.9%     | 12.6%     | 14.0%    | 13.5%     |  |
| Weekly Cases (All Ages)                      | <30  | 298         | 424       | 538       | 685      | 631       |  |
| Weekly Cases in Children (0-17 years of age) | TBD  | 39          | 60        | 88        | 134      | 145       |  |
| Total COVID-19<br>Hospitlizations (All Ages) | 0    | 17          | 25        | 19        | 23       | 14        |  |
| Total Deaths (All Ages)                      | 0    | 0           | 1         | 3         | 3        | 4         |  |
| CDC Risk Transmission<br>Level               | Low  | High        | High      | High      | High     | High      |  |

#### Test Positivity in Ottawa County

COVID-19 Cases by Day, Ottawa County, March 15, 2020 - September 12, 2021

Variants

Source: https://www.mistartmap.info/cdc-indicators?area=county%3Aottawa

Children