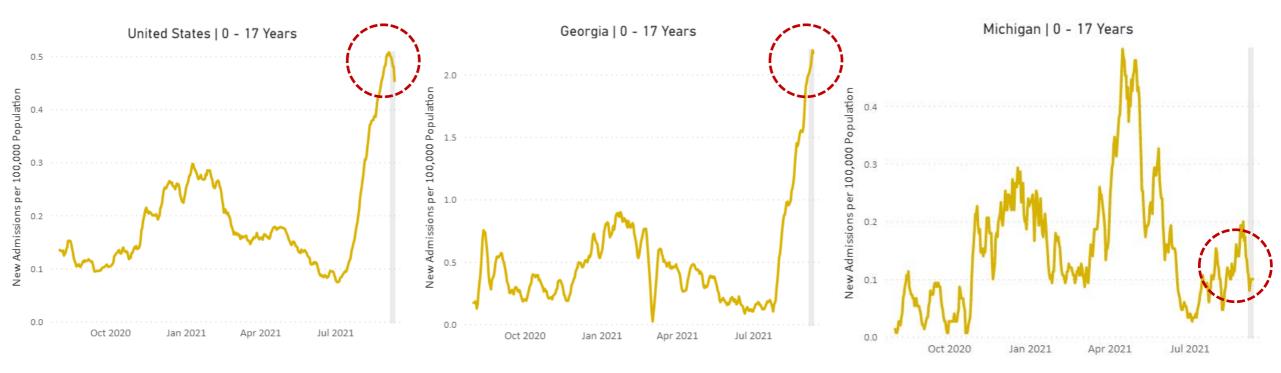

#### Pediatric Hospitalization Rates – USA and Select States

Pediatric hospitalization rates across the United States may be slowing, while some southern states such as Georgia continue to see high and increasing rates. Michigan has lower pediatric hospitalization rates than past waves and after a recent uptrend, may be showing improvement.

Variants

**Source:** https://covid.cdc.gov/covid-data-tracker/#new-hospital-admissions

Accessed September 13, 2021