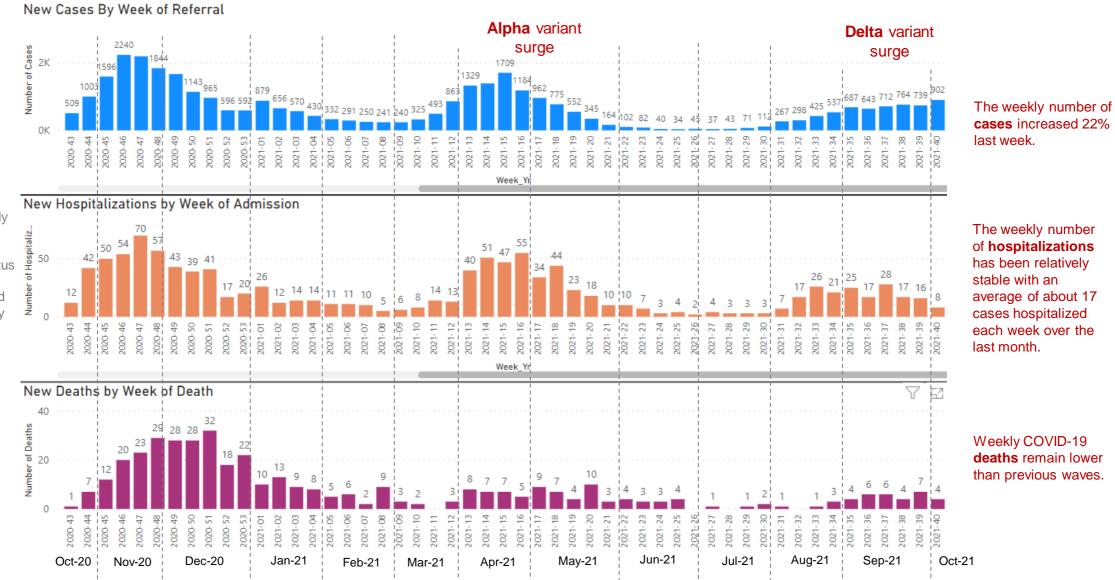

#### Ottawa County - Cases, Hospitalizations, & Deaths by Week, All Ages

Hospitalizations and deaths in recent weeks may increase as data is updated.

#### Hospitalizations are likely underestimated because:

- Hospitalization status is obtained only by manual review, and
- Hospitalization may occur after public health interview.

Variants

Science Roundup

# **Executive Summary**

- The US is seeing a decrease in cases, while Michigan continues to increase
- Ottawa community transmission may be increasing
  - Positivity increased over the last 2 weeks from 12% to 14%. The goal is to be less than 8%\*.
  - Weekly case counts in Ottawa increased 22%, from 739 two weeks ago to 902 last week.
  - Cases among children increased about 44%, from 135 two weeks ago to 194 last week.
- Ottawa area and regional hospitals are seeing more COVID-19 patients
  - In Ottawa County, 11% of all available beds are occupied by COVID-19 patients.\*\*
  - About 19% of Ottawa County ICU beds are occupied by COVID-19 patients.\*\*
  - Weekly hospital census for children with COVID-19 remains elevated.
  - Staffing is a challenge for many health systems.
- Pediatric hospitalizations across the US are improving, but some areas continue to see high hospitalization rates in children, including states in the Midwest
- Over 61% of eligible Ottawa County residents are completely vaccinated

# Ottawa County Metrics by Week

|                                               |          | Week Ending |           |           |          |          |  |
|-----------------------------------------------|----------|-------------|-----------|-----------|----------|----------|--|
| Metric                                        | Goal     | 11-Sep-21   | 18-Sep-21 | 25-Sep-21 | 2-Oct-21 | 9-Oct-21 |  |
| Positivity (All Ages)                         | <8%      | 13.5%       | 11.8%     | 11.0%     | 12.0%    | 14.0%    |  |
| Weekly Cases (All Ages)                       | <147     | 643         | 712       | 764       | 739      | 902      |  |
| Weekly Cases in Children (0-17 years of age)  | NA       | 148         | 166       | 148       | 135      | 194      |  |
| Total COVID-19<br>Hospitalizations (All Ages) | 0        | 17          | 28        | 17        | 16       | 8        |  |
| Total Deaths (All Ages)                       | 0        | 6           | 6         | 4         | 7        | 4        |  |
| CDC Risk Transmission<br>Level                | Moderate | High        | High      | High      | High     | High     |  |