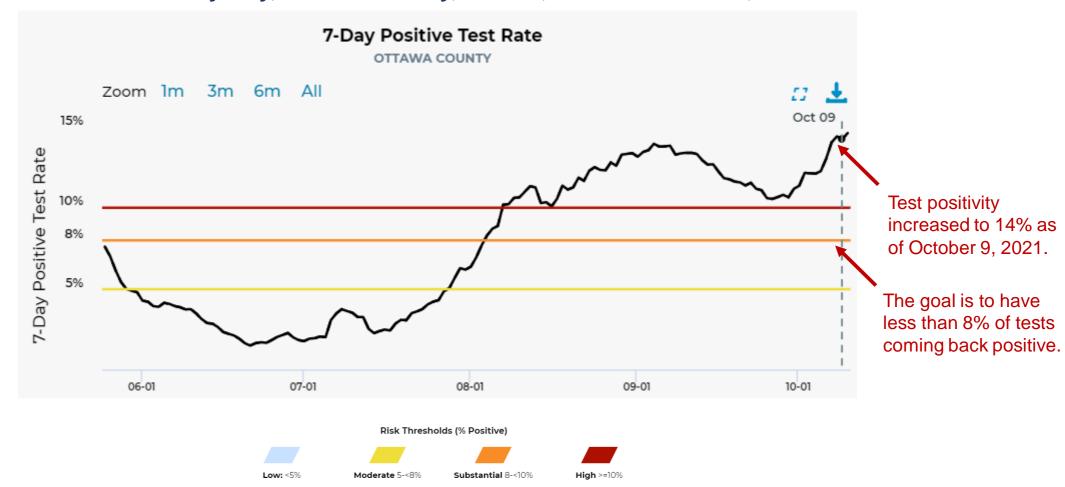

#### Test Positivity in Ottawa County

COVID-19 Cases by Day, Ottawa County, June 1, 2021 – October 9, 2021

Variants

Note: Testing in Ottawa County has increased since mid-July 2021: Testing Results | Ottawa County Covid-19 Case Summary Data (arcgis.com)

Source: https://www.mistartmap.info/cdc-indicators?area=county%3Aottawa

Other