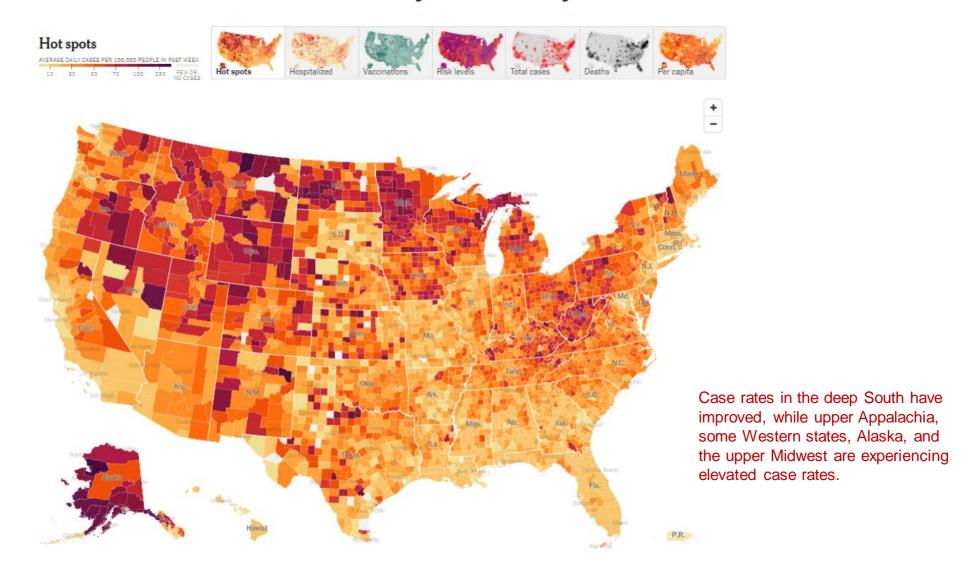

#### COVID-19 Case Rates by County Across the US

Source: https://www.nytimes.com/interactive/2021/us/covid-cases.html

USA & MI

Spread

Children