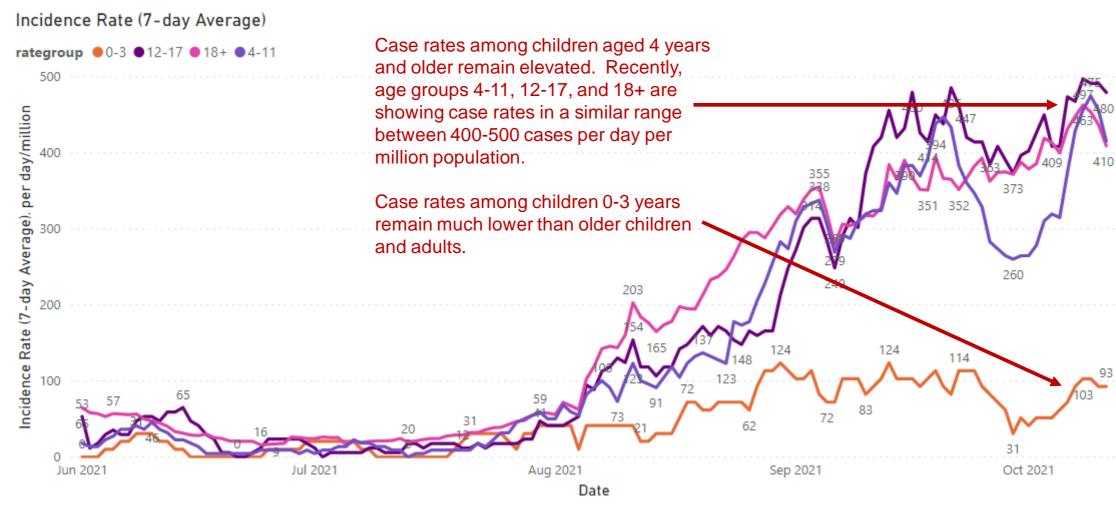

# Ottawa County - Case Rate Trends - by Age

COVID-19 Case Rates by Age, includes School-Aged, June 2021 – October 11, 2021

Source: Michigan Department of Health and Human Services, Michigan Disease Surveillance System

Data as of October 11, 2021