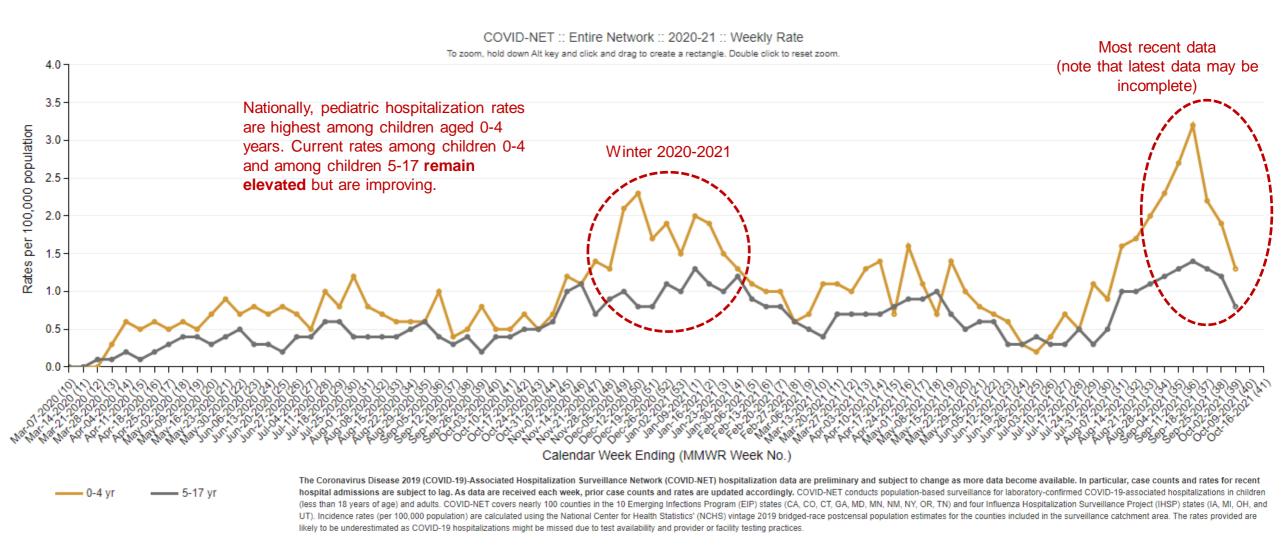

# Pediatric Hospitalization Rates by Age Group – USA

Source: https://covid.cdc.gov/covid-data-tracker/#covidnet-hospitalization-network

Accessed October 13, 2021

Science Other Media Roundup