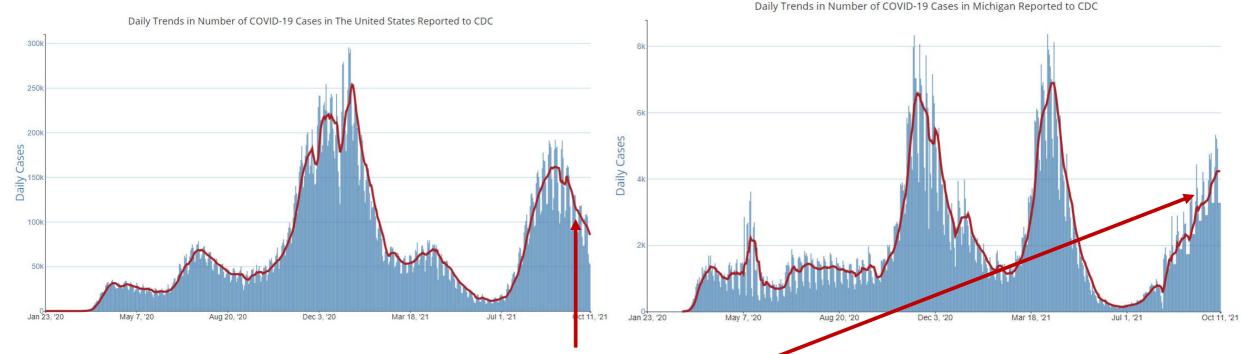

#### **USA**

#### Michigan

The US is decreasing while Michigan continues trending up.

Source: <a href="https://covid.cdc.gov/covid-data-tracker/#trends\_dailycases">https://covid.cdc.gov/covid-data-tracker/#trends\_dailycases</a>
Data through October 11, 2021