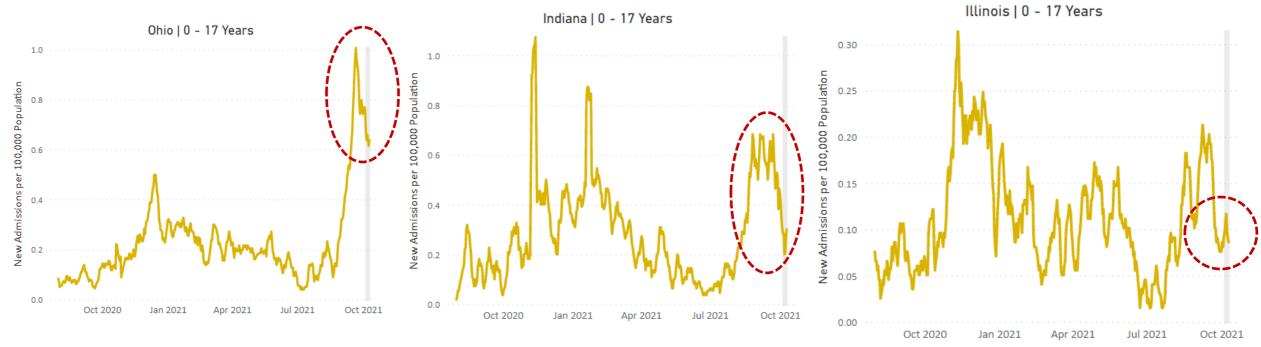

#### Pediatric Hospitalization Rates – Select Midwest States

Pediatric hospitalization rates in some states across the Midwest are elevated. Ohio continues experiencing a substantial surge, while Indiana and Illinois continue to show improving pediatric hospitalization rates.

**Source:** https://covid.cdc.gov/covid-data-tracker/#new-hospital-admissions

Accessed October 13, 2021