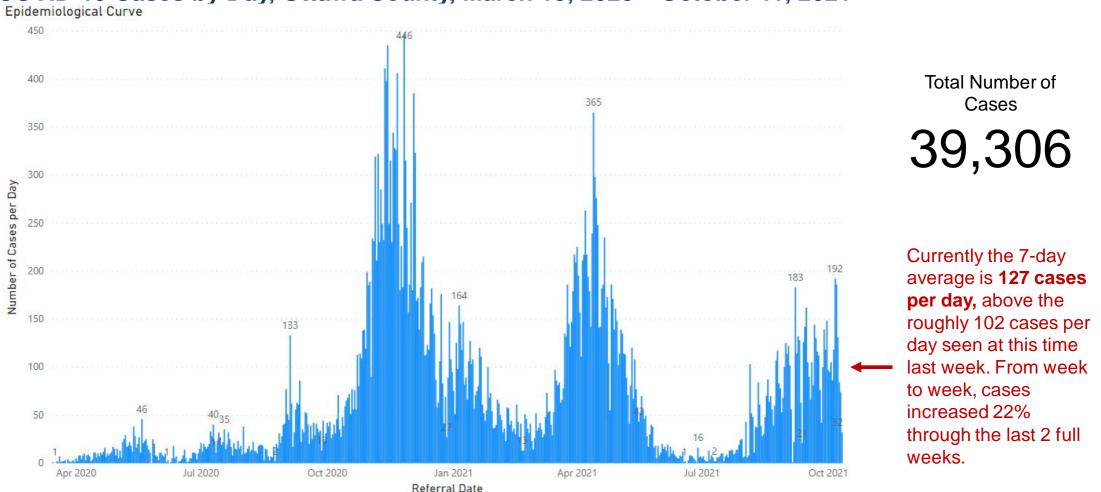

#### COVID-19 Cases by Day, Ottawa County, March 15, 2020 - October 11, 2021

Variants

**Note:** Through the Fall of 2021, reports from local stores of a large grocery chain and a national pharmacy chain indicate that supplies of at-home COVID-19 tests are sold out in 1-2 days, suggesting high demand. Use of at home tests likely reduces the number of positive tests reported to Public Health, resulting in an artificially deflated number of cases. Additionally, OCDPH has received reports of parents refusing COVID-19 testing for their children ill with respiratory symptoms, which may further deflate case data.

Source: Michigan Department of Health and Human Services, Michigan Disease Surveillance System

Science Roundup

Other