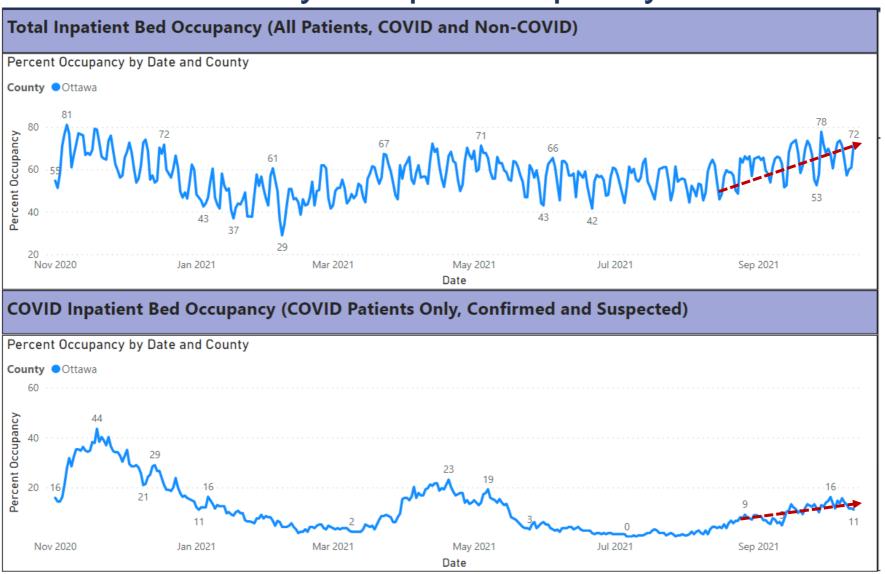

# Ottawa County Hospital Capacity – All Beds

Total hospital bed occupancy is increasing. The proportion of beds occupied by COVID-19 patients is **increasing**.

Currently **11%** of all inpatient beds are occupied by COVID-19 patients.

Source: EMResources

Data through October 12, 2021

Vaccinations

Risk Levels

# Ottawa County Hospital Capacity – ICU Beds

Overall ICU bed occupancy is showing increases.

The proportion of ICU beds occupied by COVID patients is currently 19%.

Data through October 12, 2021

Source: EMResources