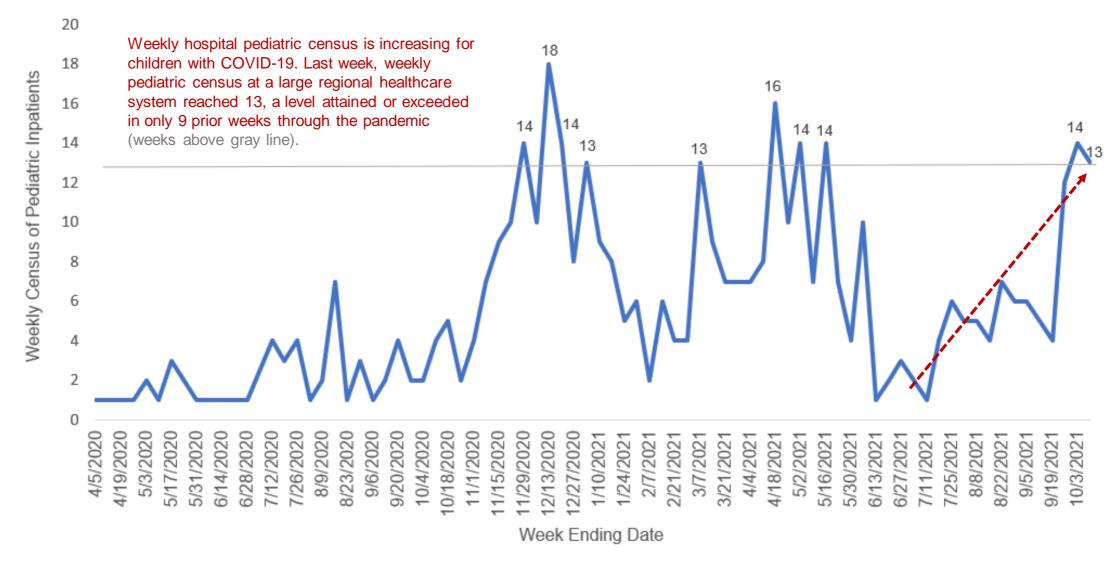

#### Weekly Hospital Pediatric Census – A Regional Healthcare System

**Note:** Data above includes persons younger than 18 years of age with confirmed COVID-19 hospitalized at a large regional healthcare system. Patients may be listed in more than one week. Data may change as information is updated.

Data through October 10, 2021