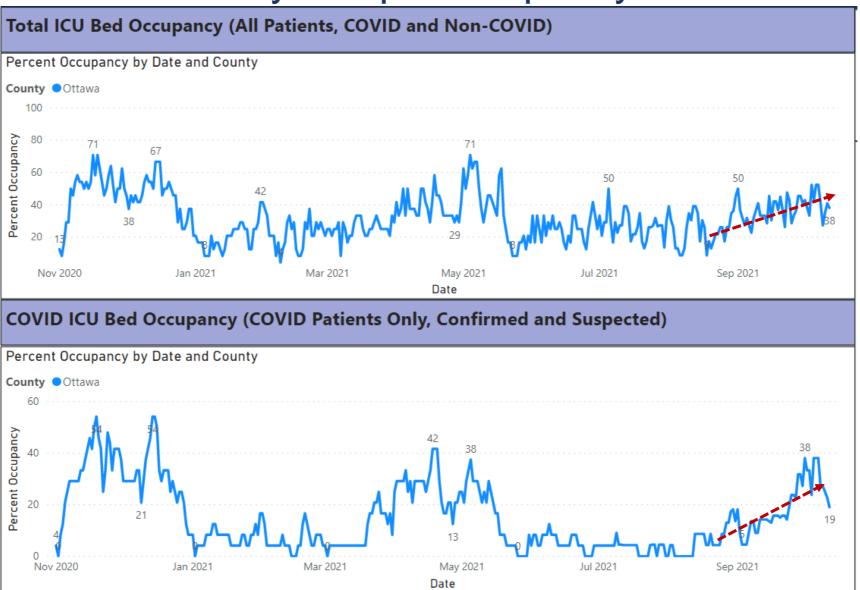

# Ottawa County Hospital Capacity – ICU Beds

Overall ICU bed occupancy is showing increases.

The proportion of ICU beds occupied by COVID patients is currently 19%.

Data through October 12, 2021

Source: EMResources

Source: EMResources

Data through October 12, 2021

Vaccinations

Risk Levels