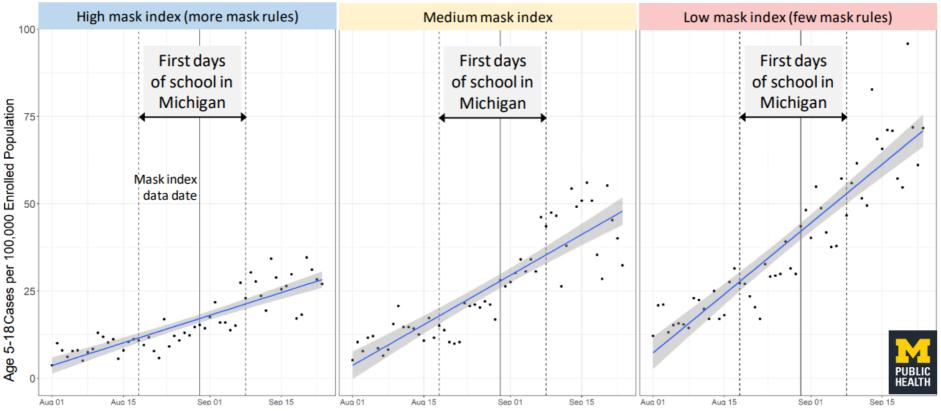

# MDHHS Evaluation Shows Higher Case Rates in School Districts with Fewer Mask Rules

Districts with fewer mask rules during back-to-school saw higher case rates and faster case rises

High mask index = mask required for all grades; Medium = partial mask req. (tiered, some grades, based on vax status, staff only); Low = None or unknown. See Appendix for details. Blue line & shaded region is a linear trend fit. Data Sources: MDSS/MDHHS case data as of 10/1/2021 geocoded to school district, EOG School District Mask Policy Tracker as of 8/30/2021. Note: Cases are among all 5-18 year olds, population is the school-enrolled population.