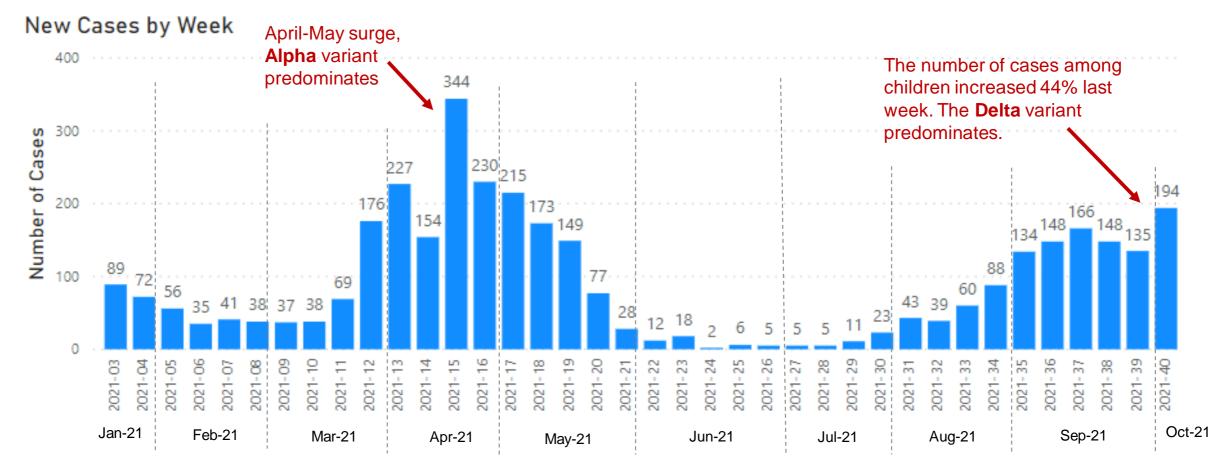

# Ottawa County Weekly Case Counts – Children (0-17)

COVID-19 Cases Among Minors (0-17 years), by Week, January 2021 – October 9, 2021

Variants

Source: Michigan Department of Health and Human Services, Michigan Disease Surveillance System

Adults

Children

Cases among children increased 44% last week, and cases in adults increased 17%.

Source: Michigan Department of Health and Human Services, Michigan Disease Surveillance System

Variants Risk Levels Other Media Science Roundup