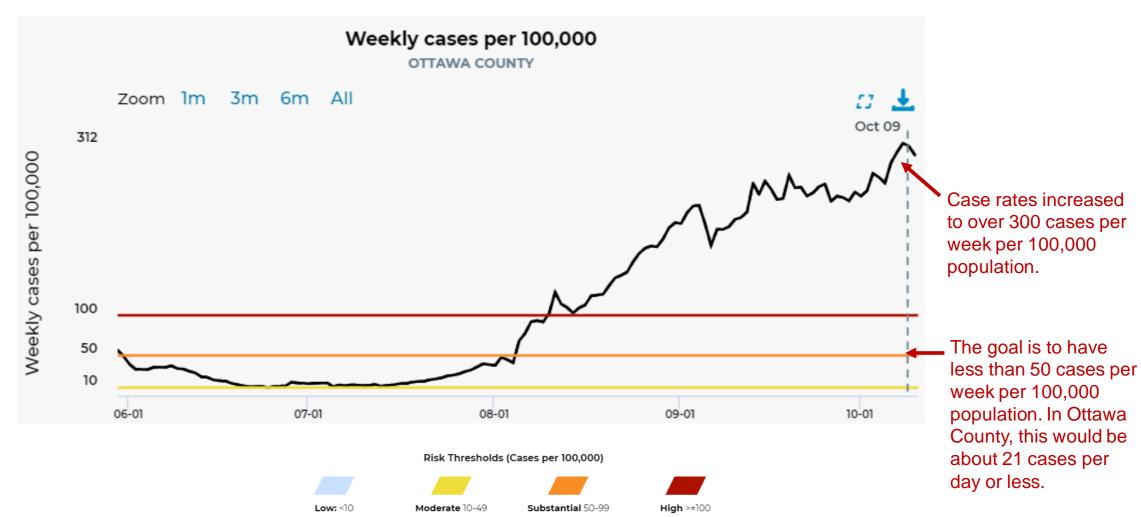

# Case Rates in Ottawa County – All Ages

COVID-19 Cases by Day, Ottawa County, June 1, 2021 – October 9, 2021

Variants

Source: https://www.mistartmap.info/cdc-indicators?area=county%3Aottawa

Science Roundup

# CDC Community Transmission Risk Levels – Ottawa County

- Current Risk Level in Ottawa HIGH (for last 8+ weeks)
- Current Data:
  - Positivity = 14.23%
  - Case Rate = 301.89 cases per week per 100,000