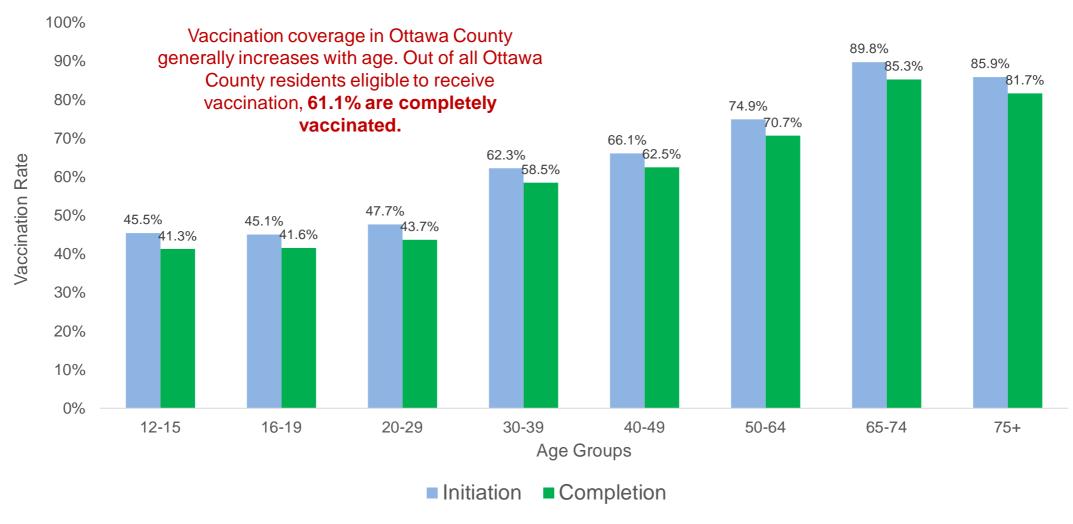

#### Vaccination Coverage by Age

**Note:** The previously posted vaccination rate goal of 70% was removed from this illustration. As more transmissible COVID-19 variants emerge, vaccination rates higher than 70% are likely needed to slow COVID-19 transmission in the community.

Source: https://www.michigan.gov/coronavirus/0,9753,7-406-98178\_103214\_103272-547150--,00.html

Data through October 12, 2021