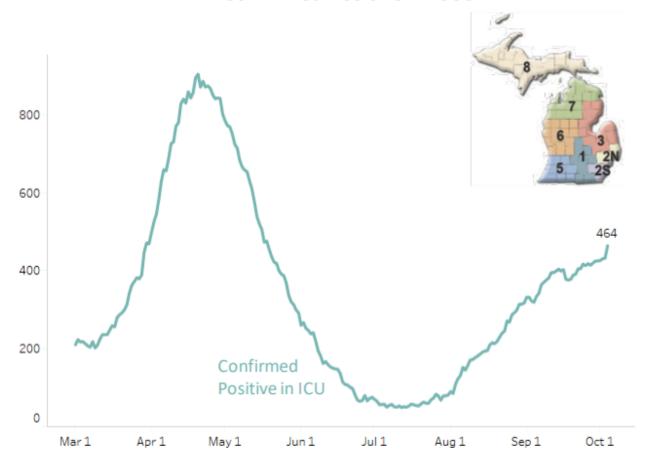

#### Statewide Hospitalization Trends: ICU COVID+ Census

Hospitalization Trends 3/1/2021 - 10/4/2021 Confirmed Positive in ICUs

Overall, the census of COVID+ patients in ICUs has increased by 12% from last week, with increases in every region.

Regions 1 and 3 have ICU occupancy at 90%.

Regions 1 and 6 have 30% or greater of adult ICU beds filled with COVID+ patients.

| Region    | Adult COVID+ in ICU (% Δ from last week) | Adult ICU<br>Occupancy | % of Adult ICU<br>beds COVID+ |  |
|-----------|------------------------------------------|------------------------|-------------------------------|--|
| Region 1  | 52 (11%)                                 | 90%                    | 30%                           |  |
| Region 2N | 95 (17%)                                 | 72%                    | 17%                           |  |
| Region 2S | 89 (6%)                                  | 80%                    | 13%                           |  |
| Region 3  | 63 (19%)                                 | 90%                    | 18%                           |  |
| Region 5  | 34 (10%)                                 | 75%                    | 19%                           |  |
| Region 6  | 81 (11%)                                 | 80%                    | 34%                           |  |
| Region 7  | 35 (6%)                                  | 83%                    | 24%                           |  |
| Region 8  | 15 (36%)                                 | 65%                    | 24%                           |  |

Other

Source: MDHHS Data and Modelling https://www.michigan.gov/documents/coronavirus/20211005 Data and modeling update vMEDIA 737659 7.pdf