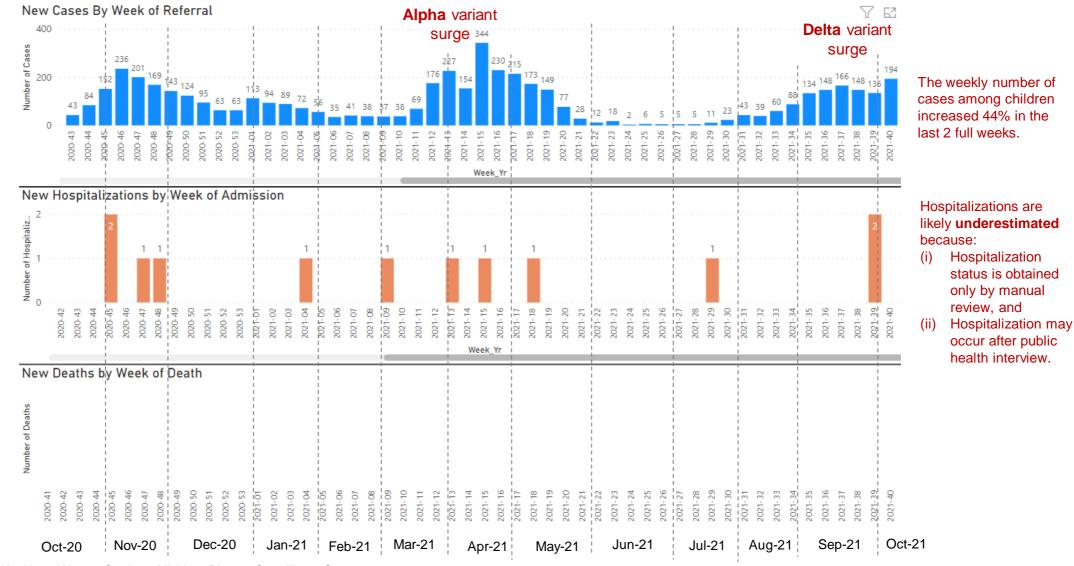

#### Ottawa County - Cases, Hospitalizations, & Deaths by Week Among Children (0-17 years)

Through the 2020-2021 school year nearly all school-aged children were in environments with:

- universal masking
- cohorting
- online learning
- social distancing
- mandatory quarantine for all close contacts
- testing (for high school athletes)

These mitigation strategies likely reduced case counts and hospitalizations among children.

Source: Michigan Department of Health and Human Services, Michigan Disease Surveillance System

#### Hospitalizations are likely underestimated because:

- Hospitalization status is obtained only by manual review, and
- Hospitalization may occur after public health interview.

Variants

Science Roundup