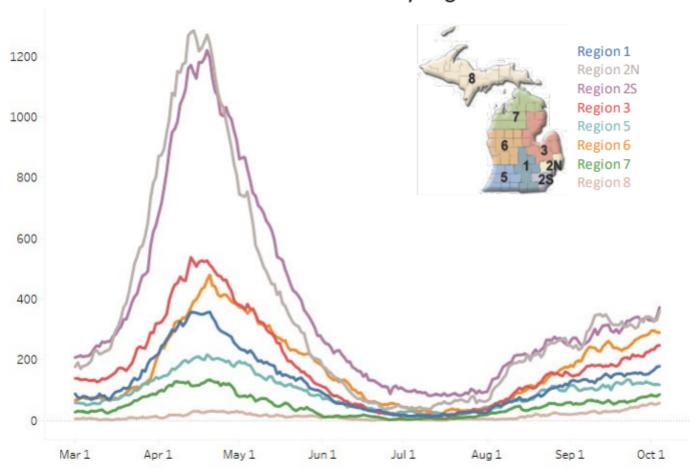

#### Statewide Hospitalization Trends: Regional COVID+ Census

Hospitalization Trends 3/1/2021 – 10/4/2021 Confirmed Positive by Region

The hospital census of COVID+ patients has increased in each region, except Region 5.

All regions, except Region 5, now have above 150/M population hospitalized. Regions 3 has greater than 200 hospitalized/M population.

| Region    | COVID+<br>Hospitalizations (% Δ<br>from last week) | COVID+<br>Hospitalizations<br>/ MM |
|-----------|----------------------------------------------------|------------------------------------|
| Region 1  | 178 (13%)                                          | 165/M                              |
| Region 2N | 358 (8%)                                           | 162/M                              |
| Region 2S | 372 (12%)                                          | 167/M                              |
| Region 3  | 247 (17%)                                          | 218/M                              |
| Region 5  | 117 (-5%)                                          | 123/M                              |
| Region 6  | 289 (5%)                                           | 197/M                              |
| Region 7  | 85 (13%)                                           | 170/M                              |
| Region 8  | 57 (19%)                                           | 183/M                              |