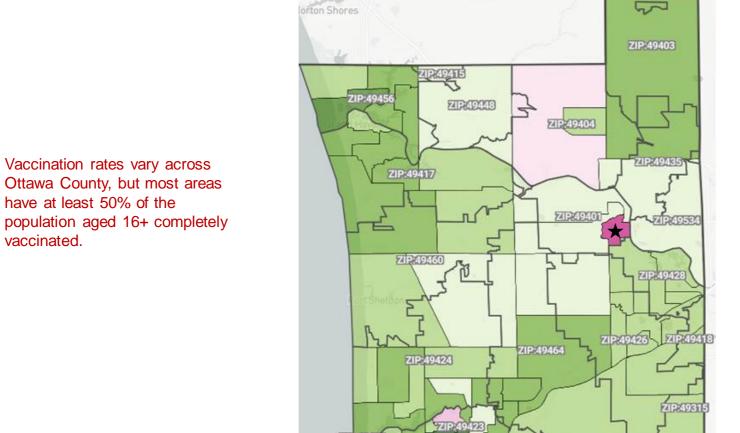

#### Vaccination Coverage by Place of Residence

Fully vaccinated: % Ages 16+ years

Sullivan

Source: MI-Lighthouse Internal Dashboard

20-29% 30-39% 40-49% 50-59% 60-69% 70-79% 80-89% >90%

★ The vaccination rate for this census tract is likely underestimated because census estimates in this tract may be inflated by seasonal students at a large university.

Color coded by: Fully Vaccinated (% Ages 16+)

Other

have at least 50% of the

vaccinated.