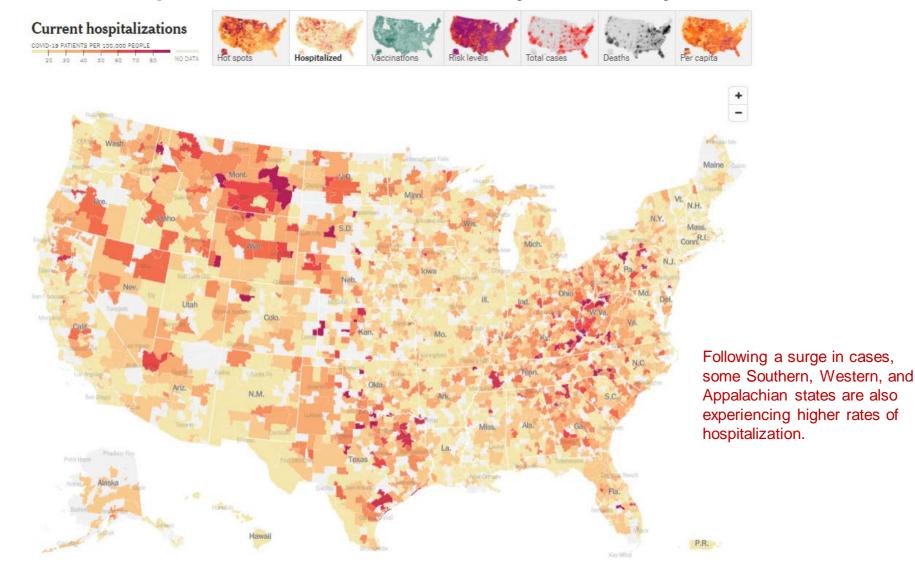

# COVID-19 Hospitalization Rates by County Across the US

Source: https://www.nytimes.com/interactive/2021/us/covid-cases.html

Accessed October 13, 2021

Science

Roundup

Other

Vaccinations