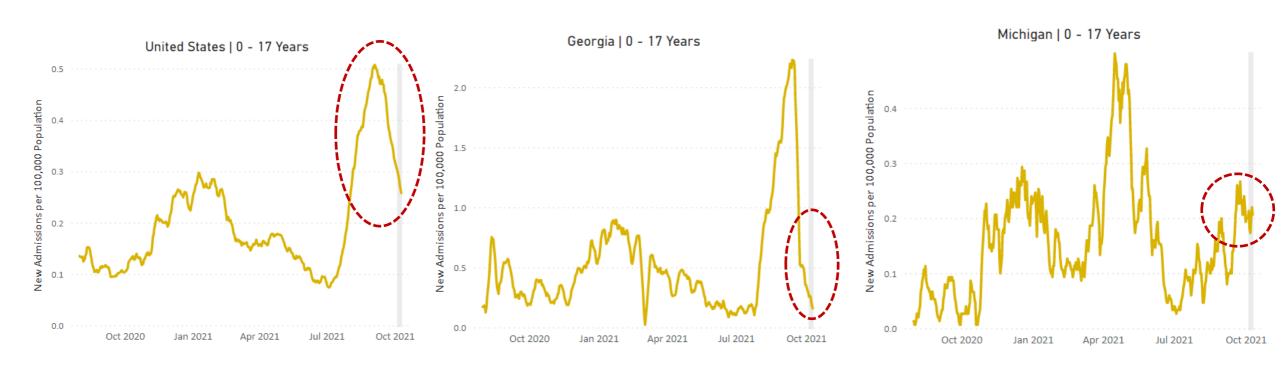

# Pediatric Hospitalization Rates – USA, Georgia, Michigan

Pediatric hospitalization rates across the United States and most southern states (such as Georgia) are decreasing. Michigan currently has lower pediatric hospitalization rates than past waves, but rates continue to increase.

Variants

**Source:** https://covid.cdc.gov/covid-data-tracker/#new-hospital-admissions

Accessed October 13, 2021

Science

Roundup