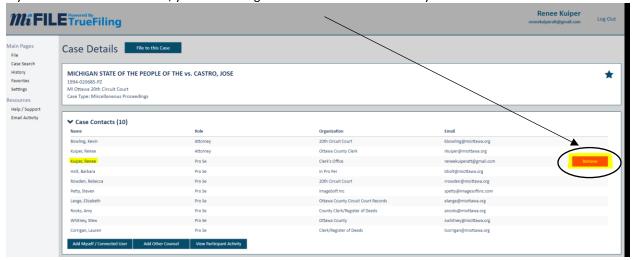

0<sup>th</sup> Circuit Court from the "Court" drop down menu. Search for your case using the four- or five-digit middle number of your case number. Example: if your case number is 1994-020685-PZ, enter "20685" in the search box.



Select your case from the search result. This will bring you to the Case Details Screen. Click "Add Myself/Connected User".



Once you click "Add Myself/Connected User", a pop-up will appear. Check the box next to your name. Click "Add Selected".



To verify that you have successfully connected yourself to the case, look for the red "remove" button. If you see the red "remove" button, you have successfully added yourself as a case contact. Do not click the remove button. If you click the remove button, you will no longer receive documents filed on your case.



#### File your document.



Your name will appear in the "Filer" box. Click where it says "click here" to upload your file.



Select the correct filing type. Select who should receive a copy of the document from the list of service recipients



Click "Submit Filing(s)".



#### A pop-up will appear. Click "Proceed to Payment".



Another pop-up will appear. You can add a payment method or request a fee waiver.



#### Click submit.



If the following pop-up appears, your submission was successful. You should also receive an email indicating your documents were submitted to the court.



#### **Need Help?**

If you need help with e-filing, go to the Clerk/Register's Office on the  $3^{rd}$  floor of the Grand Haven Courthouse during normal business hours. Normal business hours are Mond