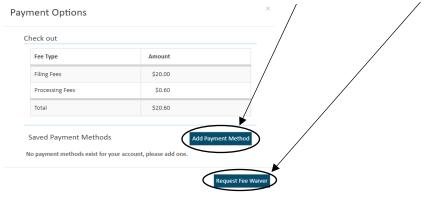

### Instructions – DC

Packet 1

| Step 1:  | Complete Paperwork Check the boxes below as you complete each f                                                                                                                                                                                                           | orm.                                                                                                 |
|----------|---------------------------------------------------------------------------------------------------------------------------------------------------------------------------------------------------------------------------------------------------------------------------|------------------------------------------------------------------------------------------------------|
| <b>3</b> | Required (provided in packet):  Verified Statement (FOC 23)  Application for IV-D Child Support Services  Summons (MC 01)  Complaint for Custody  Uniform Child Custody Jurisdiction Enforce  Required (you must provide):  Affidavit of Parentage (see cover page for in | ment Act Affidavit (UCCJEAA) (MC 416)                                                                |
|          | Optional:  Fee Waiver Request (MC 20)                                                                                                                                                                                                                                     | Request for Interpreter (MC 81)                                                                      |
| Step 2:  | Make Copies Check the boxes below as you make copies. If you come to the Legal Self-Help Center and purcha  Summons (MC 01) – make 2 copies.                                                                                                                              | you prefer to have someone make your copies,<br>se a copy card. Copies are \$.25 per page.           |
|          | Complaint for Custody – make 2 copies.                                                                                                                                                                                                                                    |                                                                                                      |
| 1        | You must file your paperwork with the court of party.                                                                                                                                                                                                                     | clerk before you give copies to the other                                                            |
| Step 3:  | File Paperwork  Bring your completed forms and all copies to to court clerk's office is located on the 3 <sup>rd</sup> floor of your filing fee along with your paperwork and must pay the filing fee with a money order, crefee with a personal check.                   | the courthouse (room 320). You must bring copies. The cost to file for custody is <b>\$255</b> . You |
|          | Fee Waiver If there is some financial hardship that will kee the court for a fee waiver. You will need to con Waiver Request is included in this packet. If the filing fee before your case can be started.                                                               | nplete a Fee Waiver Request (MC 20). The Fee                                                         |
| ?        | For more information about fee waivers, read <a href="https://www.michiganlegalhelp.org">www.michiganlegalhelp.org</a> .                                                                                                                                                  | "Fee Waivers in Court Cases" at                                                                      |
|          | What to Expect When Filing The clerk will take your paperwork and filing fewrite a case number and some dates on your papers.                                                                                                                                             | ee (or fee waiver). The clerk will start your case,<br>paperwork and give your copies back to you.   |