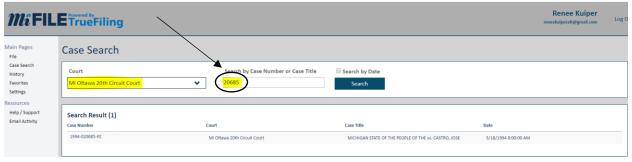

mail address
  - b. First name
  - c. Last name
  - d. Address
  - e. City
  - f. State
  - g. Zip code
  - h. Password (must be at least 8 characters (max 20) and include at least 1 capital letter, 1 lower case letter, 1 number and a symbol.)
- 2. **Confirm your email.** After you create an account, you will receive an email asking you to confirm your account. Follow the directions in the email.
- 3. Add yourself as a case contact. Log into MiFILE and add yourself as a case contact. See instructions below.

#### Add yourself as a case contact.

Select MI Ottawa 20<sup>th</sup> Circuit Court from the "Court" drop down menu. Search for your case using the four- or five-digit middle number of your case number. Example: if your case number is 1994-020685-PZ, enter "20685" in the search box.



Select your case from the search result. This will bring you to the Case Details Screen. Click "Add Myself/Connected User".



Once you click "Add Myself/Connected User", a pop-up will appear. Check the box next to your name. Click "Add Selected".



To verify that you have successfully connected yourself to the case, look for the red "remove" button. If you see the red "remove" button, you have successfully added yourself as a case contact. Do not click the remove button. If you click the remove button, you will no longer receive documents filed on your case.



#### File your document.



Your name will appear in the "Filer" box. Click where it says "click here" to upload your file.



Select the correct filing type. Select who should receive a copy of the document from the list of ser