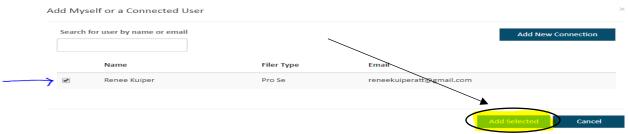

Confirm your email.** After you create an account, you will receive an email asking you to confirm your account. Follow the directions in the email.
- 3. Add yourself as a case contact. Log into MiFILE and add yourself as a case contact. See instructions below.

#### Add yourself as a case contact.

Select MI Ottawa 20<sup>th</sup> Circuit Court from the "Court" drop down menu. Search for your case using the four- or five-digit middle number of your case number. Example: if your case number is 1994-020685-PZ, enter "20685" in the search box.



Select your case from the search result. This will bring you to the Case Details Screen. Click "Add Myself/Connected User".



Once you click "Add Myself/Connected User", a pop-up will appear. Check the box next to your name. Click "Add Selected".



To verify that you have successfully connected yourself to the case, look for the red "remove" button. If you see the red "remove" button, you have successfully added yourself as a case contact. Do not click the remove button. If you click the remove button, you will no longer receive documents filed on your case.



#### File your document.



Your name will appear in the "Filer" box. Click where it says "click here" to upload your file.



Select the correct filing type. Select who should receive a copy of the document from the list of service recipients



Click "Submit Filing(s)".



#### A pop-up will appear. Click "Proceed to Payment".



Another pop-up will appear. You can add a payment method or request a fee waiver.



#### Click submit.



If the following pop-up appears, your