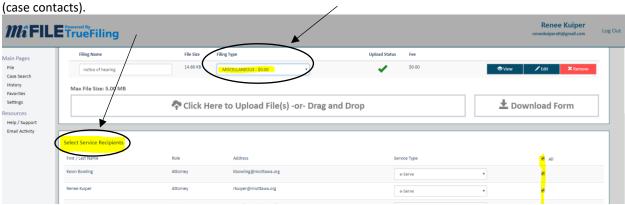

e from the search result. This will bring you to the Case Details Screen. Click "Add Myself/Connected User".



Once you click "Add Myself/Connected User", a pop-up will appear. Check the box next to your name. Click "Add Selected".



To verify that you have successfully connected yourself to the case, look for the red "remove" button. If you see the red "remove" button, you have successfully added yourself as a case contact. Do not click the remove button. If you click the remove button, you will no longer receive documents filed on your case.



#### File your document.



Your name will appear in the "Filer" box. Click where it says "click here" to upload your file.



Select the correct filing type. Select who should receive a copy of the document from the list of service recipients



Click "Submit Filing(s)".



#### A pop-up will appear. Click "Proceed to Payment".



Another pop-up will appear. You can add a payment method or request a fee waiver.



#### Click submit.



If the following pop-up appears, your submission was successful. You should also receive an email indicating your documents were submitted to the court.



#### **Need Help?**

If you need help with e-filing, go to the Clerk/Register's Office on the  $3^{rd}$  floor of the Grand Haven Courthouse during normal business hours. Normal business hours are Monday through Friday 8:00 am -5:00 pm. Please note, the Clerk's office opens at 9:00 am (instead of 8:00 am) on the first Friday of the month.

If you have questions about using MiFile, please contact support@truefiling.com or call (855) 959-8868.

#