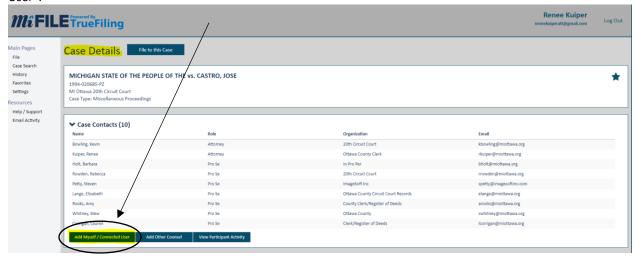

e at least 8 characters (max 20) and include at least 1 capital letter, 1 lower case letter, 1 number and a symbol.)
- 2. **Confirm your email.** After you create an account, you will receive an email asking you to confirm your account. Follow the directions in the email.
- 3. Add yourself as a case contact. Log into MiFILE and add yourself as a case contact. See instructions below.

#### Add yourself as a case contact.

Select MI Ottawa 20<sup>th</sup> Circuit Court from the "Court" drop down menu. Search for your case using the four- or five-digit middle number of your case number. Example: if your case number is 1994-020685-PZ, enter "20685" in the search box.



Select your case from the search result. This will bring you to the Case Details Screen. Click "Add Myself/Connected User".



Once you click "Add Myself/Connected User", a pop-up will appear. Check the box next to your name. Click "Add Selected".



To verify that you have successfully connected yourself to the case, look for the red "remove" button. If you see the red "remove" button, you have successfully added yourself as a case contact. Do not click the remove button. If you click the remove button, you will no longer receive documents filed on your case.



#### File your document.



Your name will appear in the "Filer" box. Click where it says "click here" to upload your file.



Select the correct filing type. Select who should receive a copy of the document from the list of service recipients



Click "Submit Filing(s)".



#### A pop-up will appear. Click "Proceed to Payment".



Another pop-up will a