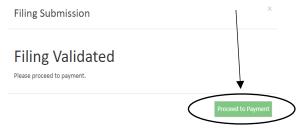

### Instructions – DC

Packet 1

| Step 1:  | Complete Paperwork Check the boxes below as you complete each f                                                                                                                                                                                                           | orm.                                                                                                 |
|----------|---------------------------------------------------------------------------------------------------------------------------------------------------------------------------------------------------------------------------------------------------------------------------|------------------------------------------------------------------------------------------------------|
| <b>3</b> | Required (provided in packet):  Verified Statement (FOC 23)  Application for IV-D Child Support Services  Summons (MC 01)  Complaint for Custody  Uniform Child Custody Jurisdiction Enforce  Required (you must provide):  Affidavit of Parentage (see cover page for in | ment Act Affidavit (UCCJEAA) (MC 416)                                                                |
|          | Optional:  Fee Waiver Request (MC 20)                                                                                                                                                                                                                                     | Request for Interpreter (MC 81)                                                                      |
| Step 2:  | Make Copies Check the boxes below as you make copies. If you come to the Legal Self-Help Center and purcha  Summons (MC 01) – make 2 copies.                                                                                                                              | you prefer to have someone make your copies,<br>se a copy card. Copies are \$.25 per page.           |
|          | Complaint for Custody – make 2 copies.                                                                                                                                                                                                                                    |                                                                                                      |
| 1        | You must file your paperwork with the court of party.                                                                                                                                                                                                                     | clerk before you give copies to the other                                                            |
| Step 3:  | File Paperwork  Bring your completed forms and all copies to to court clerk's office is located on the 3 <sup>rd</sup> floor of your filing fee along with your paperwork and must pay the filing fee with a money order, crefee with a personal check.                   | the courthouse (room 320). You must bring copies. The cost to file for custody is <b>\$255</b> . You |
|          | Fee Waiver If there is some financial hardship that will kee the court for a fee waiver. You will need to con Waiver Request is included in this packet. If the filing fee before your case can be started.                                                               | nplete a Fee Waiver Request (MC 20). The Fee                                                         |
| ?        | For more information about fee waivers, read <a href="https://www.michiganlegalhelp.org">www.michiganlegalhelp.org</a> .                                                                                                                                                  | "Fee Waivers in Court Cases" at                                                                      |
|          | What to Expect When Filing The clerk will take your paperwork and filing fewrite a case number and some dates on your papers.                                                                                                                                             | ee (or fee waiver). The clerk will start your case,<br>paperwork and give your copies back to you.   |