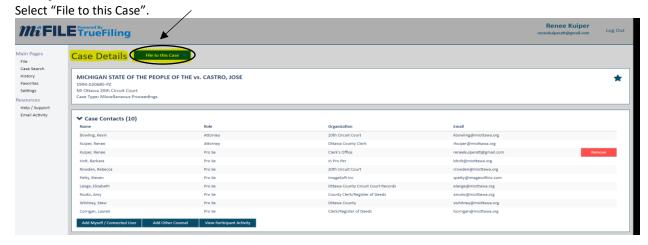

from the "Court" drop down menu. Search for your case using the four- or five-digit middle number of your case number. Example: if your case number is 1994-020685-PZ, enter "20685" in the search box.



Select your case from the search result. This will bring you to the Case Details Screen. Click "Add Myself/Connected User".



Once you click "Add Myself/Connected User", a pop-up will appear. Check the box next to your name. Click "Add Selected".



To verify that you have successfully connected yourself to the case, look for the red "remove" button. If you see the red "remove" button, you have successfully added yourself as a case contact. Do not click the remove button. If you click the remove button, you will no longer receive documents filed on your case.



#### File your document.



Your name will appear in the "Filer" box. Click where it says "click here" to upload your file.



Select the correct filing type. Select who should receive a copy of the document from the list of service recipients



Click "Submit Filing(s)".



#### A pop-up will appear. Click "Proceed to Payment".



Another pop-up will appear. You can add a payment method or request a fee waiver.



#### Click submit.



If the following pop-up appears, your submission was successful. You should also receive an email indicating your documents were submitted to the court.



#### **Need Help?**

If you need help with e-filing, go to the Clerk/Register's Office on the  $3^{rd}$  floor of the Grand Haven Courthouse during normal business hours. Normal business hours are Monday through Friday 8:00 am -5