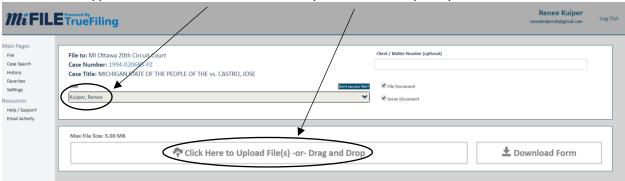

of your case number. Example: if your case number is 1994-020685-PZ, enter "20685" in the search box.



Select your case from the search result. This will bring you to the Case Details Screen. Click "Add Myself/Connected User".



Once you click "Add Myself/Connected User", a pop-up will appear. Check the box next to your name. Click "Add Selected".



To verify that you have successfully connected yourself to the case, look for the red "remove" button. If you see the red "remove" button, you have successfully added yourself as a case contact. Do not click the remove button. If you click the remove button, you will no longer receive documents filed on your case.



#### File your document.



Your name will appear in the "Filer" box. Click where it says "click here" to upload your file.



Select the correct filing type. Select who should receive a copy of the document from the list of service recipients



Click "Submit Filing(s)".



#### A pop-up will appear. Click "Proceed to Payment".



Another pop-up will appear. You can add a payment method or request a fee waiver.



#### Click submit.



If the following pop-up appears, your submission was successful. You should also receive an email indicating your documents were submitted to the court.



#### **Need Help?**

If you need help with e-filing, go to the Clerk/Register's Office on the  $3^{rd}$  floor of the Grand Haven Courthouse during normal business hours. Normal business hours are Monday through Friday 8:00 am -5:00 pm. Please note, the Clerk's office opens at 9:00 am (instead of 8:00 am) on the first Friday o