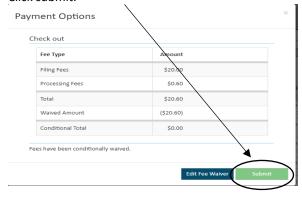

### Instructions – DC

Packet 1

| Step 1:  | Complete Paperwork Check the boxes below as you complete each f                                                                                                                                                                                                           | orm.                                                                                                 |
|----------|---------------------------------------------------------------------------------------------------------------------------------------------------------------------------------------------------------------------------------------------------------------------------|------------------------------------------------------------------------------------------------------|
| <b>3</b> | Required (provided in packet):  Verified Statement (FOC 23)  Application for IV-D Child Support Services  Summons (MC 01)  Complaint for Custody  Uniform Child Custody Jurisdiction Enforce  Required (you must provide):  Affidavit of Parentage (see cover page for in | ment Act Affidavit (UCCJEAA) (MC 416)                                                                |
|          | Optional:  Fee Waiver Request (MC 20)                                                                                                                                                                                                                                     | Request for Interpreter (MC 81)                                                                      |
| Step 2:  | Make Copies Check the boxes below as you make copies. If you come to the Legal Self-Help Center and purcha  Summons (MC 01) – make 2 copies.                                                                                                                              | you prefer to have someone make your copies,<br>se a copy card. Copies are \$.25 per page.           |
|          | Complaint for Custody – make 2 copies.                                                                                                                                                                                                                                    |                                                                                                      |
| 1        | You must file your paperwork with the court of party.                                                                                                                                                                                                                     | clerk before you give copies to the other                                                            |
| Step 3:  | File Paperwork  Bring your completed forms and all copies to to court clerk's office is located on the 3 <sup>rd</sup> floor of your filing fee along with your paperwork and must pay the filing fee with a money order, crefee with a personal check.                   | the courthouse (room 320). You must bring copies. The cost to file for custody is <b>\$255</b> . You |
|          | Fee Waiver If there is some financial hardship that will kee the court for a fee waiver. You will need to con Waiver Request is included in this packet. If the filing fee before your case can be started.                                                               | nplete a Fee Waiver Request (MC 20). The Fee                                                         |
| ?        | For more information about fee waivers, read <a href="https://www.michiganlegalhelp.org">www.michiganlegalhelp.org</a> .                                                                                                                                                  | "Fee Waivers in Court Cases" at                                                                      |
|          | What to Expect When Filing The clerk will take your paperwork and filing fewrite a case number and some dates on your papers.                                                                                                                                             | ee (or fee waiver). The clerk will start your case,<br>paperwork and give your copies back to you.   |