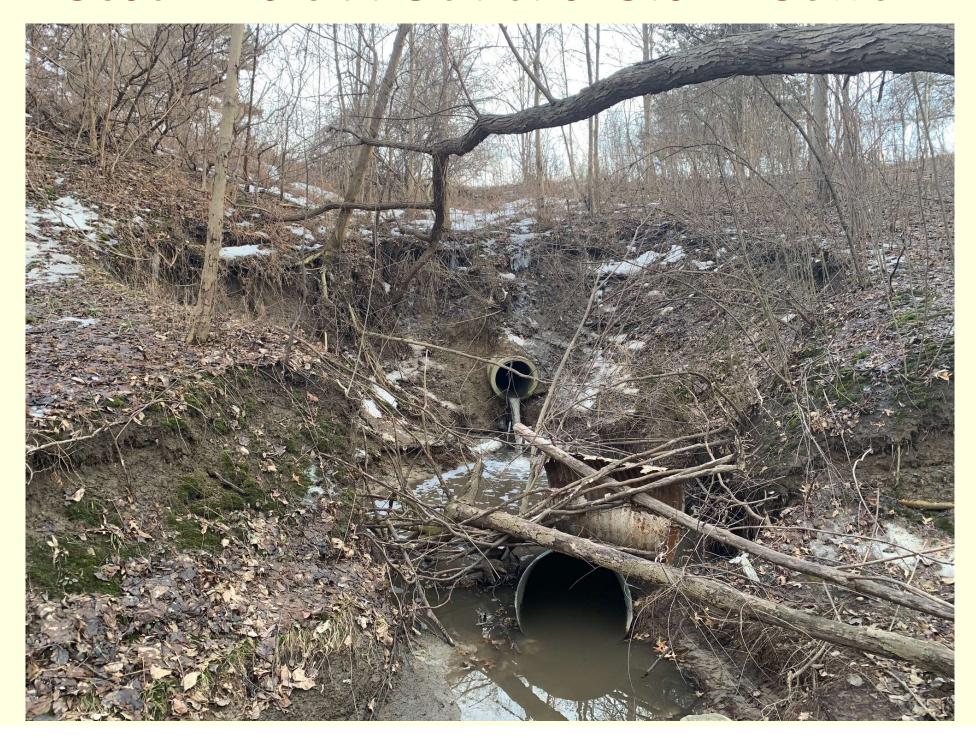

#### Scour Hole at Outlet of Storm Sewer

#### **Drain Condition**

- Overall Poor Condition
  - Outlet has failed
  - Severe erosion downstream