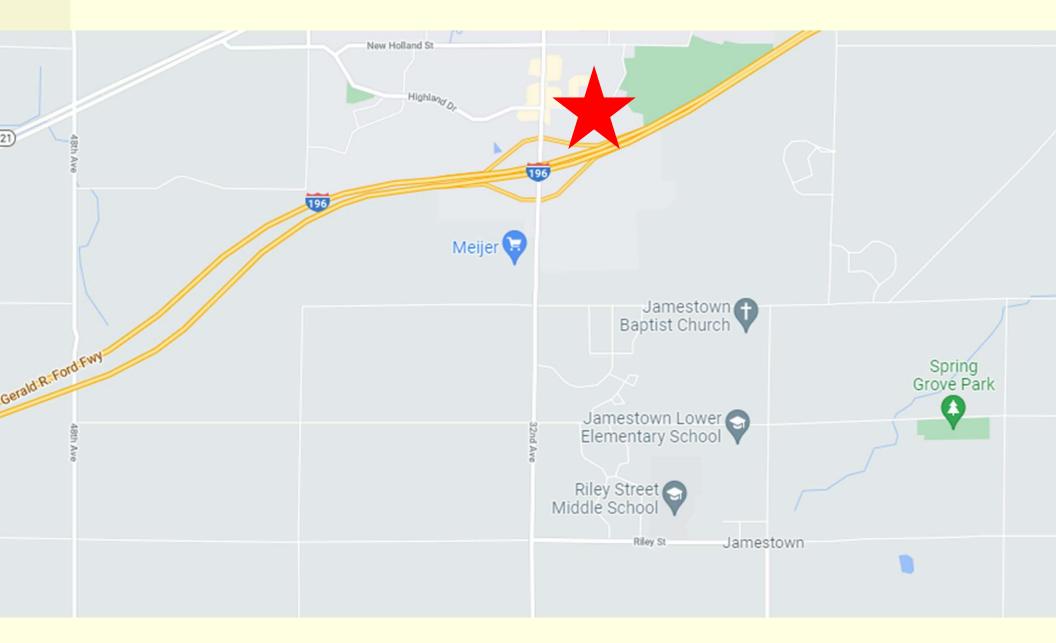

# HIGHLAND DRIVE DRAIN

**Board of Determination** 

Ottawa County Water Resources Commissioner

Joe Bush

March 2, 2022





#### Outline

- Location
- Background
- Drain Condition/Inspection
- Questions

### Location



## Highland Drive Drain



## Background/History

- Orphan Storm Sewer System
- Watershed 31 Acres
- Serves a Mixture of Land Use Types
  - Commercial
  - Industrial

#### Scour Hole at Outlet of Storm Sewer



#### Woody Debris in the Open Channel Downstream



#### Eroded Downstream Channel



#### Eroded Downstream Channel



#### **Drain Condition**

- Overall Poor Condition
  - Outlet has failed
  - Severe erosion downstream

## Ottawa County Water Resources Commissioner

Joe Bush 616-994-4530

Paul Forton, P.E. 989-529-8612 paulf@spicergroup.com