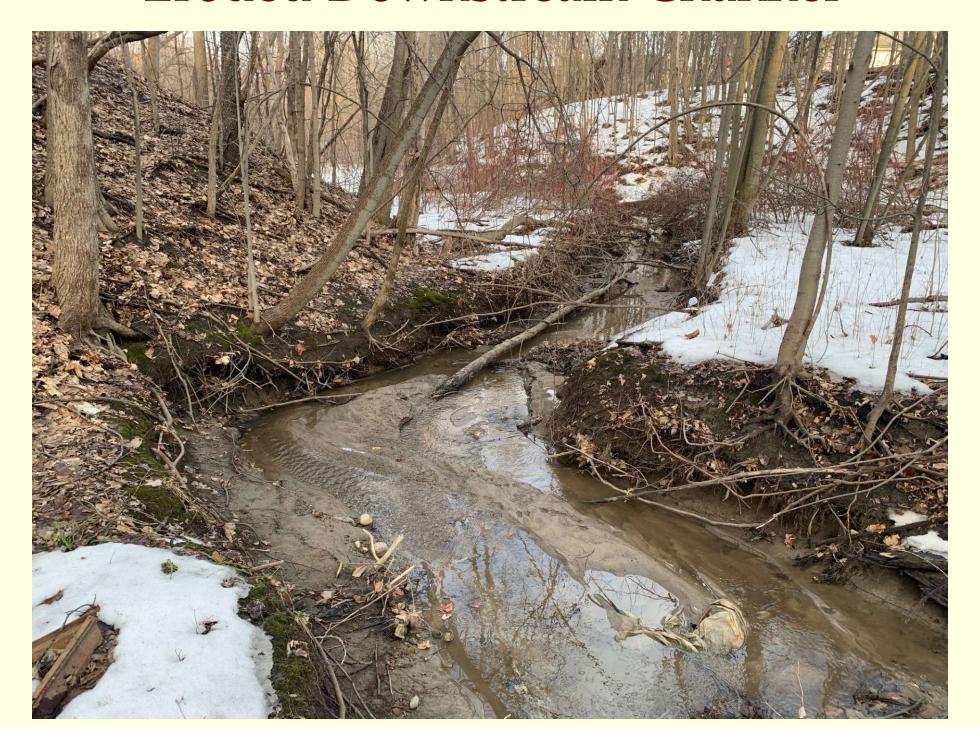

#### Woody Debris in the Open Channel Downstream

#### **Drain Condition**

- Overall Poor Condition
  - Outlet has failed
  - Severe erosion downstream