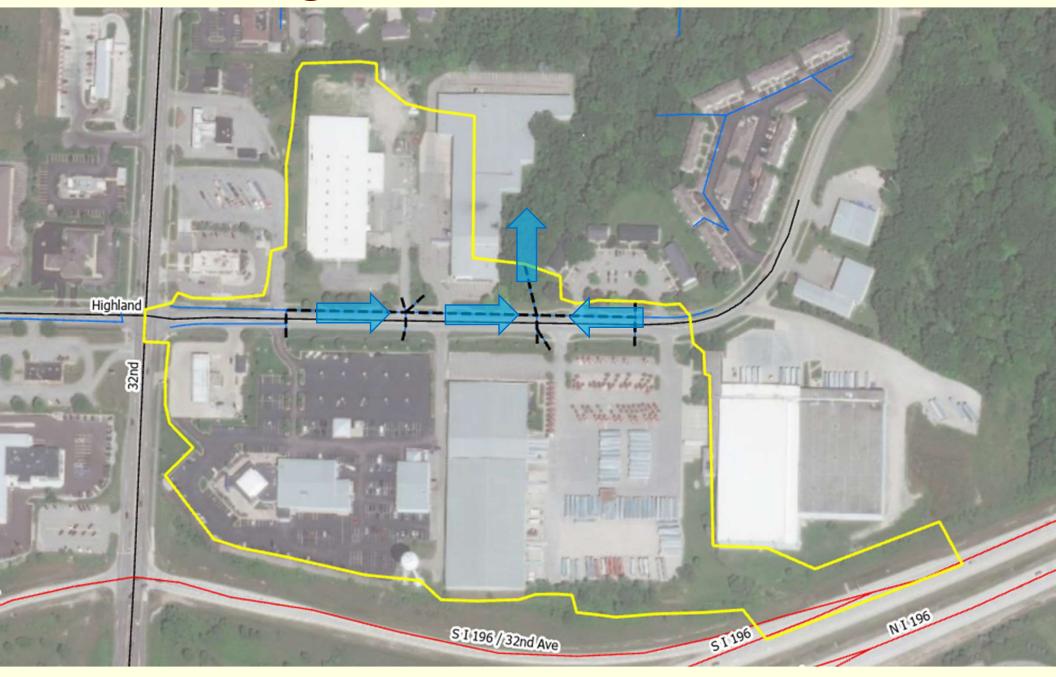

## Background/History

- Orphan Storm Sewer System
- Watershed 31 Acres
- Serves a Mixture of Land Use Types
  - Commercial
  - Industrial