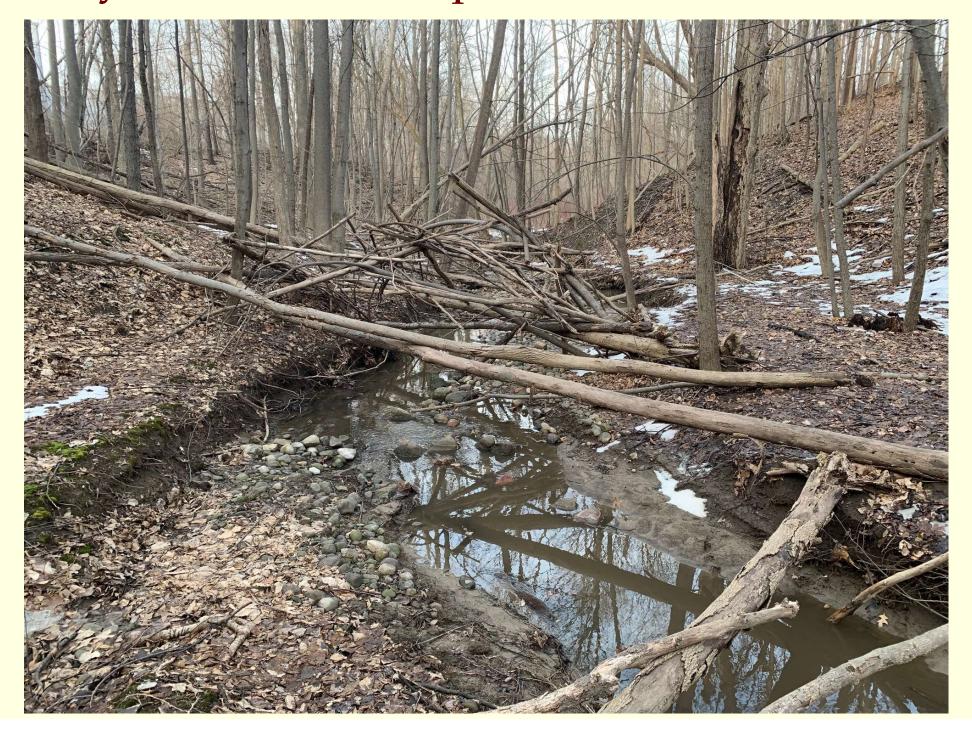

#### Woody Debris in the Open Channel Downstream

#### Eroded Downstream Channel

#### **Drain Condition**

- Overall Poor Condition
  - Outlet has failed
  - Severe erosion downstream