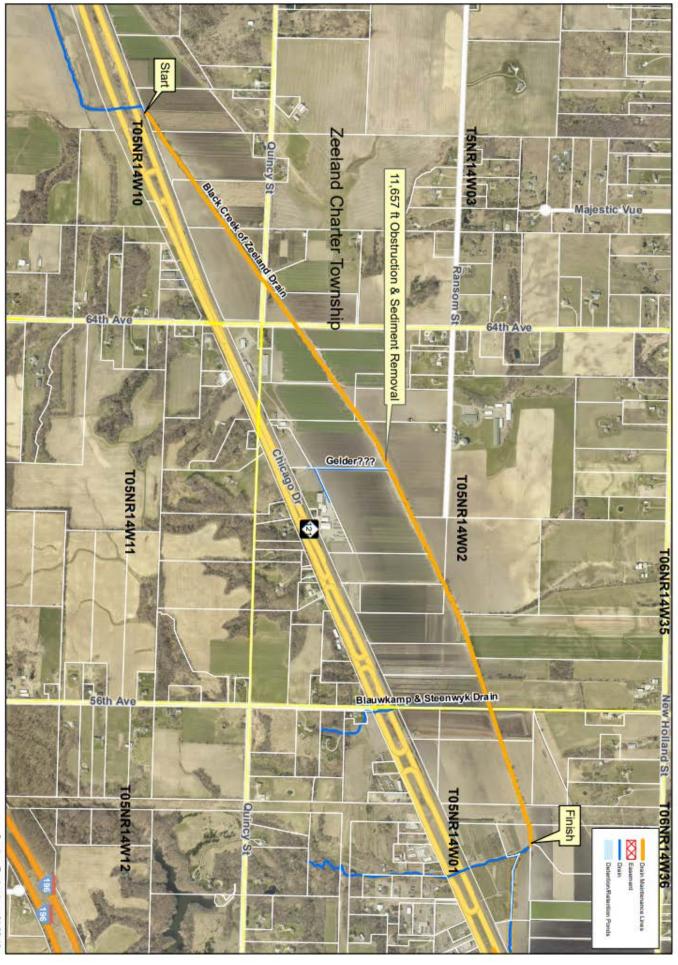

## NOTICE OF DRAIN MAINTENANCE

January 17, 2023

This notice is to inform you that a maintenance contract has been approved for the **Black** Creek of Zeeland Drain which runs through or near your property. The contractor will be starting work within the next two weeks. Contractor information including a map of the proposed drain cleanout area can be found on our website: http://www.miottawa.org/Departments/Drain/maintenance\_projects.htm

The drain maintenance may include; **brush/tree removal and sediment removal**. Any debris removed from the drain will be cut into manageable pieces and stacked in neat piles within the drain easement. If you would like the debris removed or placed in specific areas, it is your responsibility to make arrangements with the contractor and pay the associated costs directly. The contractor will restore all disturbed areas created as a result of the maintenance performed.

Thank You,

Joe Bush Water Resources Commissioner

**Zeeland Charter Township** CC: Randy G. Meyer Excavating (616) 437-7852

Ottawa County Water Resource Black Creek of Zeeland Drain Clean Out

0

500

1,000

2,000 Feet

Section: Zeeland sec:01,02,10
Soil: muck
Length: 11,657 ft Cleanout
Drain length: 12,97 mi
Easement: 0 ft