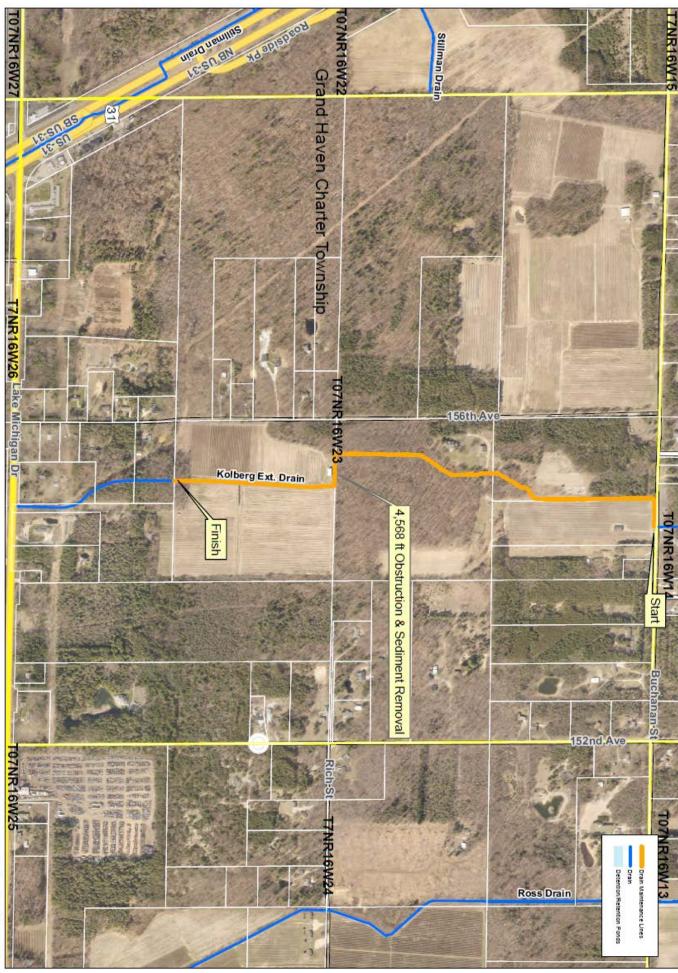

Thank You,

Chris Machiela **Drain Inspector** 

Grand Haven Township CC:

McGilley's Excavating (616) 218-5701

Ottawa County Water Resource Kolberg Ext Drain Clean Out

0

250

500

1,000 Feet

Section: Grand Haven 23 Soil: Plainfield Sand Length: 4568 ft Cleanout Drain length: 5.41 mi Easement: 20 ft