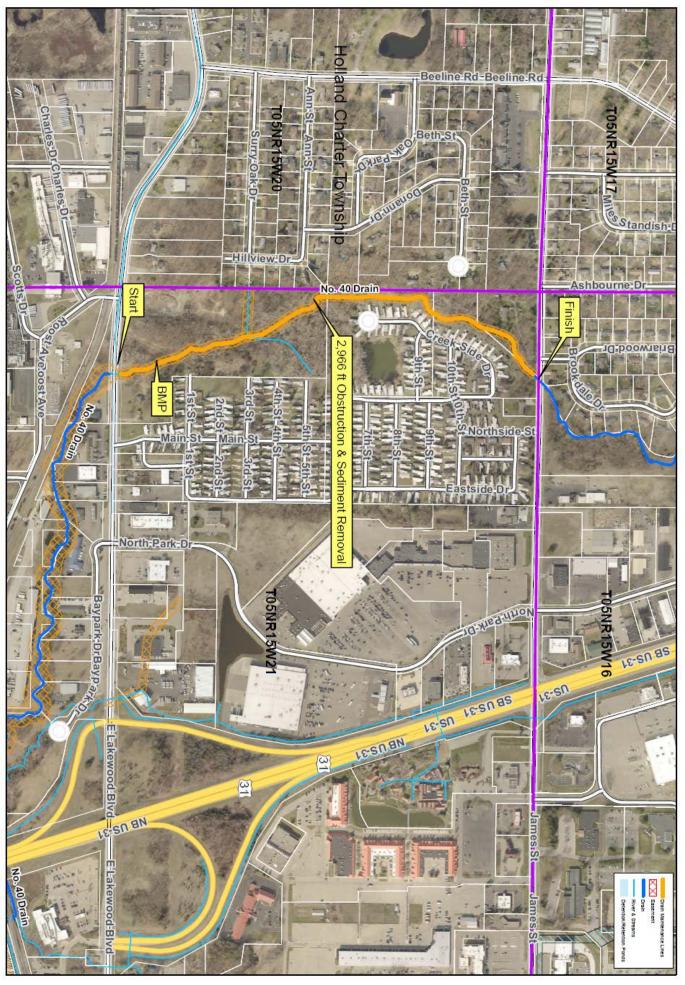

Thank You,

Joe Bush Water Resources Commissioner

Holland Township CC:

Busscher Development (616) 836-1521

Ottawa County Water Resources
No. 40 Drain Clean Out

250

500

1,000 Feet

Section: Holland Charter Sec 20-21 Soil: Plainfield Sand Length: 2,966 ft Cleanout Drain length: 9229 ft Easement: 33( ft)