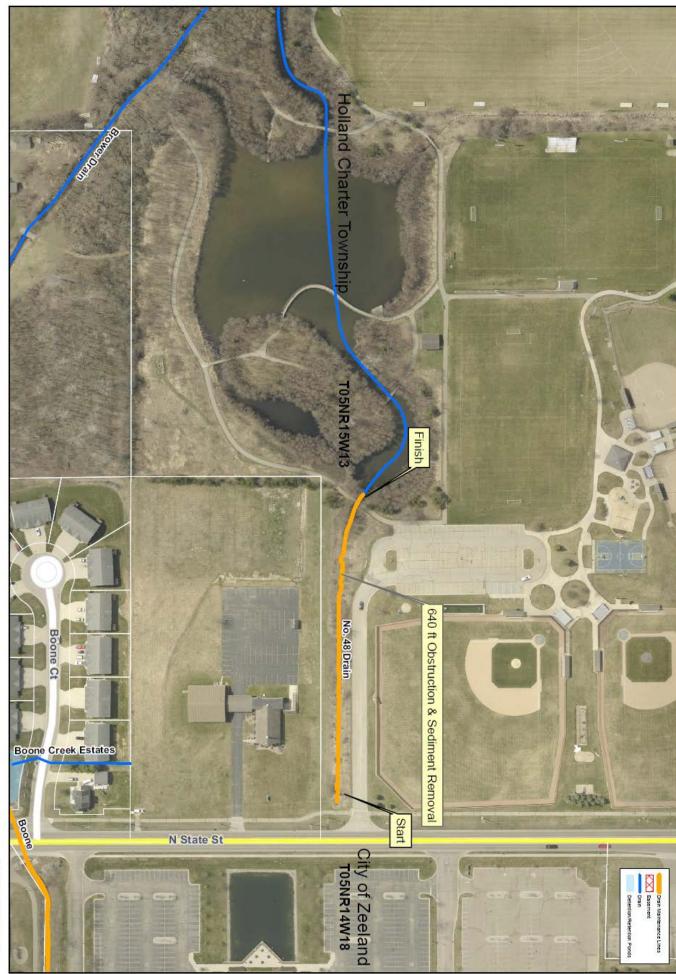

250 Feet

Section: Holland Sec 13 Soil: Fine Loam Sand Length: 640 ft Cleanout Drain length: .33 mi Easement:SG (ft)