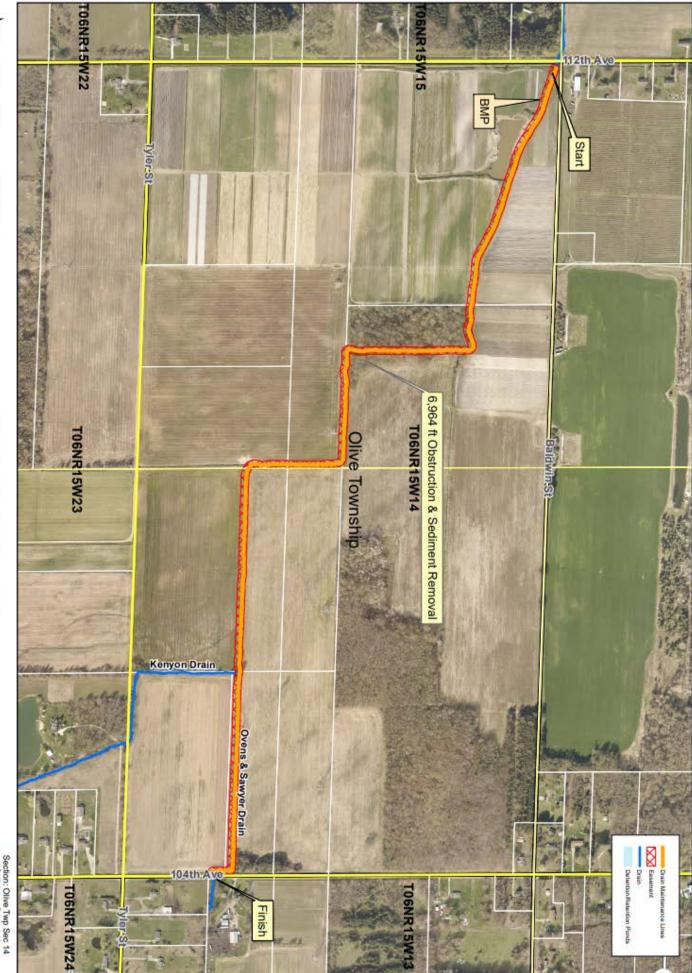

## May 12, 2022

This notice is to inform you that a maintenance contract has been approved for the **Ovens** and Sawyer Drain which runs through or near your property. The contractor will be starting work within the next two weeks. Contractor information including a map of the proposed drain cleanout area can be found on our website:

http://www.miottawa.org/Departments/Drain/maintenance\_projects.htm

The drain maintenance may include; brush/tree removal and sediment removal. Any debris removed from the drain will be cut into manageable pieces and stacked in neat piles within the drain easement. If you would like the debris removed or placed in specific areas, it is your responsibility to make arrangements with the contractor and pay the associated costs directly. The contractor will restore all disturbed areas created as a result of the maintenance performed.

Section: Olive Twp Sec 14
Soil: loam fine sand
Length: 6964 ft Cleanout
Drain length: 6.67 ml
Easement: 25 ft