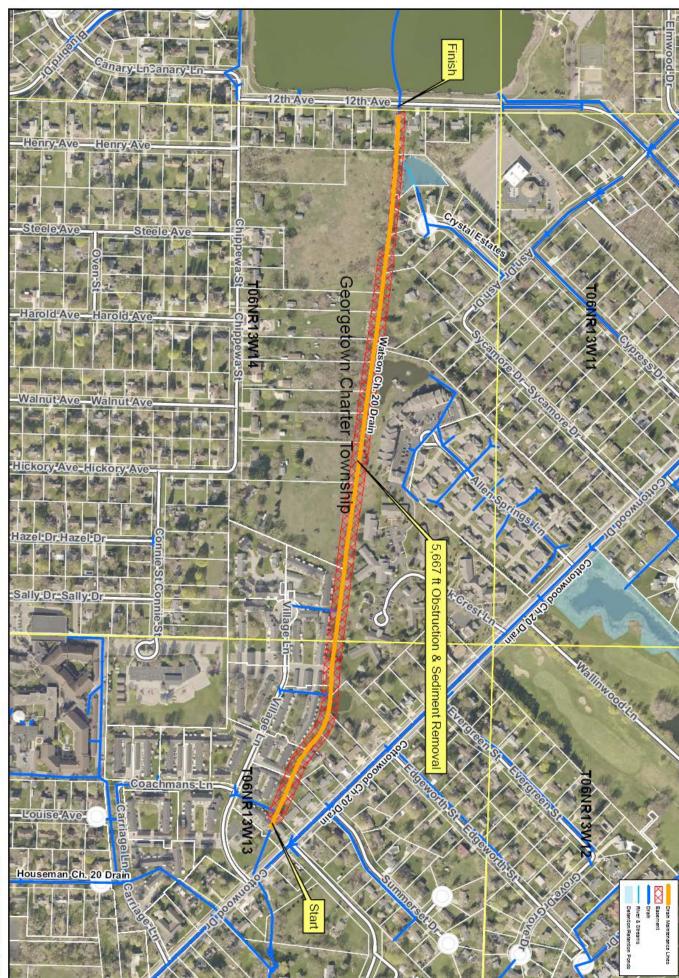

## NOTICE OF DRAIN MAINTENANCE

November 7, 2022

This notice is to inform you that a maintenance contract has been approved for the **Watson Ch. 20 Drain** which runs through or near your property. The contractor will be starting work within the next two weeks. Contractor information including a map of the proposed drain cleanout area can be found on our website:

http://www.miottawa.org/Departments/Drain/maintenance\_projects.htm

The drain maintenance may include; **brush/tree removal and sediment removal**. Any debris removed from the drain will be cut into manageable pieces and stacked in neat piles within the drain easement. If you would like the debris removed or placed in specific areas, it is your responsibility to make arrangements with the contractor and pay the associated costs directly. The contractor will restore all disturbed areas created as a result of the maintenance performed.

Thank You,

Chris Machiela Drain Inspector

cc: Georgetown Township

Randall G. Meyer Excavating (616) 437-7852

Ottawa County Water Resource Watson Ch.20 Drain Clean Out

125 250

500 Feet

Section: Georgetown Sec 13/14
Soil: sandy loam
Length: 3,3630 ft Cleanout
Drain length:2.3 mi
Easement:( ft)