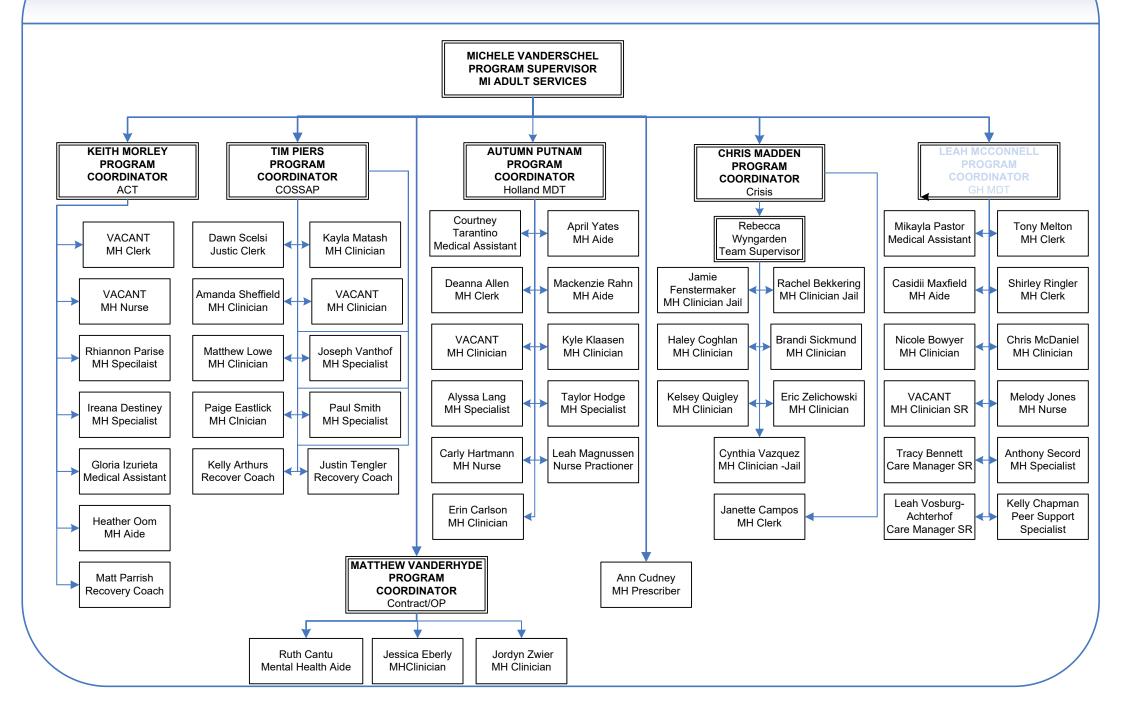

#### COMMUNITY MENTAL HEALTH OF OTTAWA COUNTY Organizational Chart – MI ADULT SERVICES