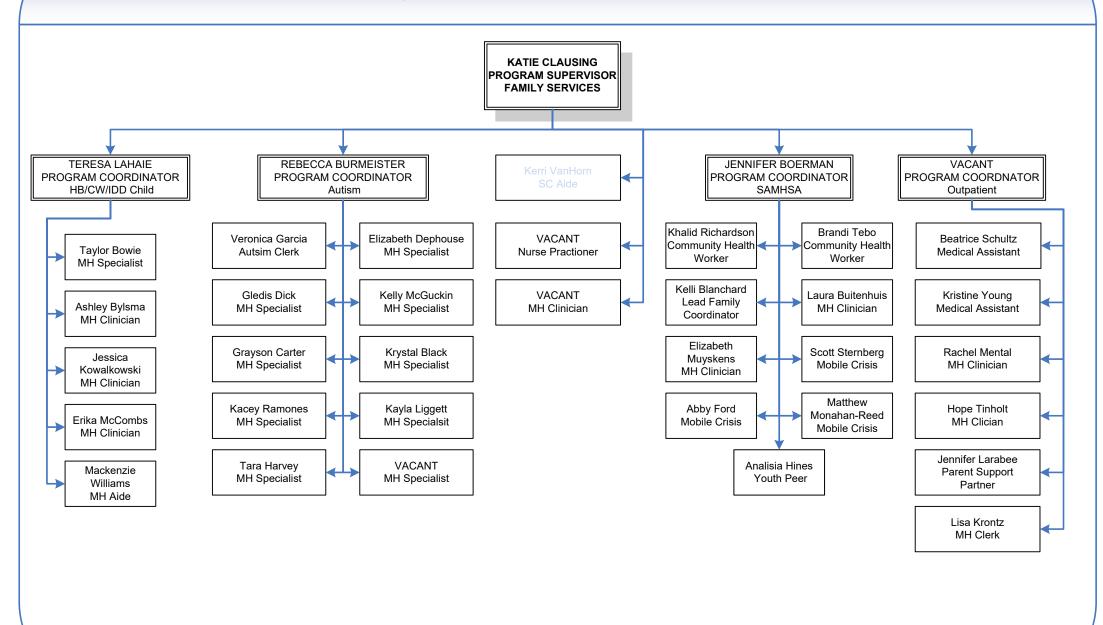

### COMMUNITY MENTAL HEALTH OF OTTAWA COUNTY Organizational Chart – FAMILY SERVICES