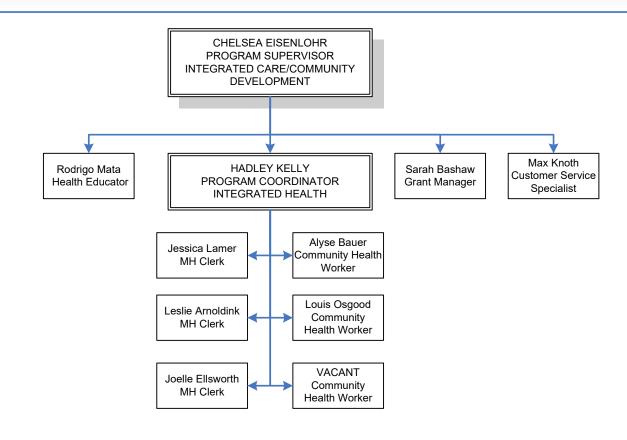

## COMMUNITY MENTAL HEALTH OF OTTAWA COUNTY Organizational Chart – CCBHC/INTEGRATED CARE