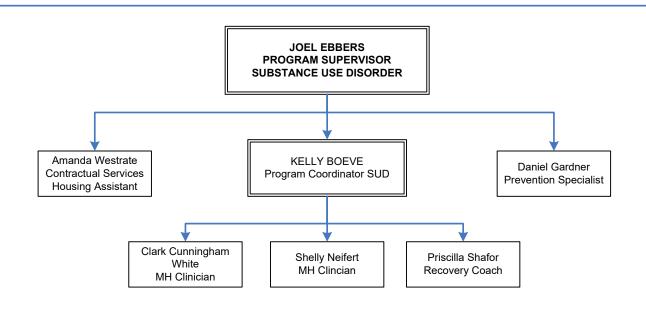

## COMMUNITY MENTAL HEALTH OF OTTAWA COUNTY Organizational Chart – SUBSTANCE USE DISORDER SERVICES