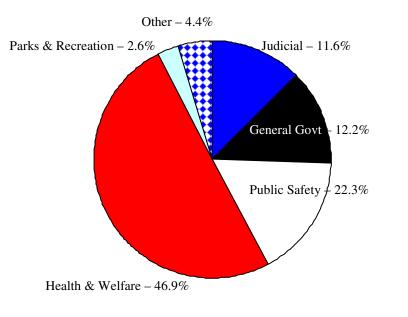

#### COUNTY OF OTTAWA SUMMARY OF 2012 BUDGET AND ESTIMATED FUND BALANCE ALL BUDGETED FUNDS

|                                                              | General<br>Fund       | Special<br>Revenue<br>Funds | Debt<br>Service<br>Funds | Capital<br>Projects<br>Funds | Permanent<br>Fund | Total        |
|--------------------------------------------------------------|-----------------------|-----------------------------|--------------------------|------------------------------|-------------------|--------------|
| <b>Revenues:</b>                                             |                       |                             |                          |                              |                   |              |
| Taxes                                                        | \$37,722,173          | \$2,980,549                 |                          |                              |                   | \$40,702,722 |
| Intergovernmental Revenue                                    | 6,810,310             | 59,546,401                  |                          |                              |                   | 66,356,711   |
| Charges for Services                                         | 11,827,618            | 2,705,012                   |                          |                              |                   | 14,532,630   |
| Fines and Forfeits                                           | 1,066,600             |                             |                          |                              |                   | 1,066,600    |
| Interest on Investments                                      | 243,360               | 156,452                     |                          |                              | \$20              | 399,832      |
| Rental                                                       | 3,244,547             | 493,208                     | \$1,823,020              |                              |                   | 5,560,775    |
| Licenses and Permits                                         | 270,000               | 555,676                     |                          |                              |                   | 825,676      |
| Other Revenue                                                | 324,867               | 1,127,753                   |                          |                              |                   | 1,452,620    |
|                                                              | 61,509,475            | 67,565,051                  | 1,823,020                |                              | 20                | 130,897,566  |
| Expenditures:                                                |                       |                             |                          |                              |                   |              |
| Legislative                                                  | 466,020               |                             |                          |                              |                   | 466,020      |
| Judicial                                                     | 11,029,283            | 4,453,141                   |                          |                              |                   | 15,482,424   |
| General Government                                           | 15,752,982            | 533,064                     |                          |                              |                   | 16,286,046   |
| Public Safety                                                | 23,135,253            | 6,614,966                   |                          |                              |                   | 29,750,219   |
| Public Works                                                 | 747,800               | 795,078                     |                          |                              |                   | 1,542,878    |
| Health & Welfare                                             | 908,436               | 61,773,954                  |                          |                              |                   | 62,682,390   |
| Culture & Recreation                                         |                       | 3,477,831                   |                          |                              |                   | 3,477,831    |
| Community & Economic                                         |                       | , ,                         |                          |                              |                   | , ,          |
| Development                                                  | 753,537               | 1,500                       |                          |                              |                   | 755,037      |
| Other                                                        | 623,474               |                             |                          |                              |                   | 623,474      |
| Debt Service                                                 |                       |                             | 2,585,920                |                              |                   | 2,585,920    |
| Capital Projects                                             |                       |                             | 2,303,720                |                              |                   | 2,303,720    |
|                                                              | 53,416,785            | 77,649,534                  | 2,585,920                |                              |                   | 133,652,239  |
| Revenue Over (Under)                                         |                       | (10.001.100)                |                          |                              | • 0               |              |
| Expenditures                                                 | 8,092,690             | (10,084,483)                | (762,900)                |                              | 20                | (2,754,673)  |
| Operating Transfers In (Out)<br>Bond Proceeds                | (9,445,032)           | 10,266,772                  | 762,900                  |                              |                   | 1,584,640    |
| Revenue & Other Sources Over (I<br>Expenditures & Other Uses | Under)<br>(1,352,342) | 182,289                     |                          |                              | 20                | (1,170,033)  |
| Experiences & Other Uses                                     | (1,332,342)           | 102,209                     |                          |                              | 20                | (1,170,055)  |
| Fund Balance,                                                |                       |                             |                          |                              |                   |              |
| Beginning of Year                                            | 20,910,254            | 32,026,108                  |                          |                              | 5,769             | 52,942,131   |
| Projected Fund Balance,<br>End of Budget Year                | \$19,557,912          | \$32,208,397                | None                     | None                         | \$5,789           | \$51,772,098 |
| Linu of Duuget I tal                                         | ψ17,557,712           | ψ52,200,571                 |                          | TORE                         | ψυ,τογ            | ψυ1,112,070  |

| All Budgeted Funds<br>Revenues:<br>Taxes<br>Intergovernmental Revenue<br>Charges for Services<br>Fines and Forfeits<br>Interest on Investments                                                                                                     | Prior Year<br>Actual<br>12/31/2010<br>\$42,348,687<br>64,864,135<br>9,182,235<br>1,059,777<br>686,816                                                  | Current Year<br>Estimated<br>12/31/2011<br>\$41,287,526<br>\$76,009,995<br>\$13,020,079<br>\$1,110,218<br>\$719,917                         | Adopted<br>Budget<br>2012<br>\$40,702,722<br>\$66,356,711<br>\$14,532,630<br>\$1,066,600<br>\$307,832                                       |
|----------------------------------------------------------------------------------------------------------------------------------------------------------------------------------------------------------------------------------------------------|--------------------------------------------------------------------------------------------------------------------------------------------------------|---------------------------------------------------------------------------------------------------------------------------------------------|---------------------------------------------------------------------------------------------------------------------------------------------|
| Rental<br>Licenses and Permits<br>Other Revenue                                                                                                                                                                                                    | 5,888,783<br>682,162<br>1,872,377                                                                                                                      | \$5,952,092<br>\$923,121<br>2,299,984                                                                                                       | \$5,560,775<br>\$825,676<br>1,544,620                                                                                                       |
| Total Revenues                                                                                                                                                                                                                                     | 126,584,972                                                                                                                                            | 141,322,932                                                                                                                                 | 130,897,566                                                                                                                                 |
| Expenditures:<br>Legislative<br>Judicial<br>General Government<br>Public Safety<br>Public Works<br>Health & Welfare<br>Community & Economic Development<br>Culture & Recreation<br>Other<br>Debt Service<br>Capital Projects<br>Total Expenditures | 486,009<br>14,069,261<br>13,909,255<br>29,041,847<br>1,323,796<br>63,539,157<br>579,516<br>3,834,249<br>225,829<br>3,150,198<br>180,621<br>130,339,738 | 433,886<br>14,614,036<br>16,464,958<br>29,009,691<br>1,370,740<br>66,107,308<br>647,300<br>7,091,292<br>276,389<br>3,145,464<br>139,161,064 | 466,020<br>15,482,424<br>16,286,046<br>29,750,219<br>1,542,878<br>62,682,390<br>755,037<br>3,477,831<br>623,474<br>2,585,920<br>133,652,239 |
| Revenue Over (Under) Expenditures                                                                                                                                                                                                                  | (3,754,766)                                                                                                                                            | 2,161,868                                                                                                                                   | (2,754,673)                                                                                                                                 |
| Operating Transfers In (Out)<br>Proceeds from capital lease                                                                                                                                                                                        | 453,013<br>35,995                                                                                                                                      | 869,587                                                                                                                                     | 1,584,640                                                                                                                                   |
| Revenue & Other Sources Over (Under)<br>Expenditures & Other Uses                                                                                                                                                                                  | (\$3,265,758)                                                                                                                                          |                                                                                                                                             |                                                                                                                                             |
| Budgeted Net Revenues (Expenditures)                                                                                                                                                                                                               |                                                                                                                                                        |                                                                                                                                             | (1,170,033)                                                                                                                                 |
| Current Estimated Revenues Over (Under) Expe<br>Fund Balance, Beginning of Year                                                                                                                                                                    | enditures                                                                                                                                              | 3,031,455<br>49,910,676                                                                                                                     | 52,942,131                                                                                                                                  |
| Projected Fund Balance, End of Year                                                                                                                                                                                                                |                                                                                                                                                        | \$52,942,131                                                                                                                                | \$51,772,098                                                                                                                                |