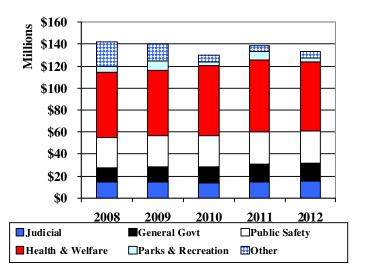

#### COUNTY OF OTTAWA SUMMARY OF 2012 BUDGET AND ESTIMATED FUND BALANCE ALL BUDGETED FUNDS

|                                                              | General<br>Fund       | Special<br>Revenue<br>Funds | Debt<br>Service<br>Funds | Capital<br>Projects<br>Funds | Permanent<br>Fund | Total        |
|--------------------------------------------------------------|-----------------------|-----------------------------|--------------------------|------------------------------|-------------------|--------------|
| <b>Revenues:</b>                                             |                       |                             |                          |                              |                   |              |
| Taxes                                                        | \$37,722,173          | \$2,980,549                 |                          |                              |                   | \$40,702,722 |
| Intergovernmental Revenue                                    | 6,810,310             | 59,546,401                  |                          |                              |                   | 66,356,711   |
| Charges for Services                                         | 11,827,618            | 2,705,012                   |                          |                              |                   | 14,532,630   |
| Fines and Forfeits                                           | 1,066,600             |                             |                          |                              |                   | 1,066,600    |
| Interest on Investments                                      | 243,360               | 156,452                     |                          |                              | \$20              | 399,832      |
| Rental                                                       | 3,244,547             | 493,208                     | \$1,823,020              |                              |                   | 5,560,775    |
| Licenses and Permits                                         | 270,000               | 555,676                     |                          |                              |                   | 825,676      |
| Other Revenue                                                | 324,867               | 1,127,753                   |                          |                              |                   | 1,452,620    |
|                                                              | 61,509,475            | 67,565,051                  | 1,823,020                |                              | 20                | 130,897,566  |
| Expenditures:                                                |                       |                             |                          |                              |                   |              |
| Legislative                                                  | 466,020               |                             |                          |                              |                   | 466,020      |
| Judicial                                                     | 11,029,283            | 4,453,141                   |                          |                              |                   | 15,482,424   |
| General Government                                           | 15,752,982            | 533,064                     |                          |                              |                   | 16,286,046   |
| Public Safety                                                | 23,135,253            | 6,614,966                   |                          |                              |                   | 29,750,219   |
| Public Works                                                 | 747,800               | 795,078                     |                          |                              |                   | 1,542,878    |
| Health & Welfare                                             | 908,436               | 61,773,954                  |                          |                              |                   | 62,682,390   |
| Culture & Recreation                                         |                       | 3,477,831                   |                          |                              |                   | 3,477,831    |
| Community & Economic                                         |                       | , ,                         |                          |                              |                   | , ,          |
| Development                                                  | 753,537               | 1,500                       |                          |                              |                   | 755,037      |
| Other                                                        | 623,474               |                             |                          |                              |                   | 623,474      |
| Debt Service                                                 |                       |                             | 2,585,920                |                              |                   | 2,585,920    |
| Capital Projects                                             |                       |                             | 2,303,720                |                              |                   | 2,303,720    |
|                                                              | 53,416,785            | 77,649,534                  | 2,585,920                |                              |                   | 133,652,239  |
| Revenue Over (Under)                                         |                       | (10.001.100)                |                          |                              | • 0               |              |
| Expenditures                                                 | 8,092,690             | (10,084,483)                | (762,900)                |                              | 20                | (2,754,673)  |
| Operating Transfers In (Out)<br>Bond Proceeds                | (9,445,032)           | 10,266,772                  | 762,900                  |                              |                   | 1,584,640    |
| Revenue & Other Sources Over (I<br>Expenditures & Other Uses | Under)<br>(1,352,342) | 182,289                     |                          |                              | 20                | (1,170,033)  |
| Experiences & Other Uses                                     | (1,332,342)           | 102,209                     |                          |                              | 20                | (1,170,055)  |
| Fund Balance,                                                |                       |                             |                          |                              |                   |              |
| Beginning of Year                                            | 20,910,254            | 32,026,108                  |                          |                              | 5,769             | 52,942,131   |
| Projected Fund Balance,<br>End of Budget Year                | \$19,557,912          | \$32,208,397                | None                     | None                         | \$5,789           | \$51,772,098 |
| Linu of Duuget I tal                                         | ψ17,557,712           | ψ52,200,571                 |                          | TORE                         | ψυ,τογ            | ψυ1,112,070  |

| All Budgeted Funds<br>Revenues:<br>Taxes<br>Intergovernmental Revenue<br>Charges for Services<br>Fines and Forfeits<br>Interest on Investments                                                                                                     | Prior Year<br>Actual<br>12/31/2010<br>\$42,348,687<br>64,864,135<br>9,182,235<br>1,059,777<br>686,816                                                  | Current Year<br>Estimated<br>12/31/2011<br>\$41,287,526<br>\$76,009,995<br>\$13,020,079<br>\$1,110,218<br>\$719,917                         | Adopted<br>Budget<br>2012<br>\$40,702,722<br>\$66,356,711<br>\$14,532,630<br>\$1,066,600<br>\$307,832                                       |
|----------------------------------------------------------------------------------------------------------------------------------------------------------------------------------------------------------------------------------------------------|--------------------------------------------------------------------------------------------------------------------------------------------------------|---------------------------------------------------------------------------------------------------------------------------------------------|---------------------------------------------------------------------------------------------------------------------------------------------|
| Rental<br>Licenses and Permits<br>Other Revenue                                                                                                                                                                                                    | 5,888,783<br>682,162<br>1,872,377                                                                                                                      | \$5,952,092<br>\$923,121<br>2,299,984                                                                                                       | \$5,560,775<br>\$825,676<br>1,544,620                                                                                                       |
| Total Revenues                                                                                                                                                                                                                                     | 126,584,972                                                                                                                                            | 141,322,932                                                                                                                                 | 130,897,566                                                                                                                                 |
| Expenditures:<br>Legislative<br>Judicial<br>General Government<br>Public Safety<br>Public Works<br>Health & Welfare<br>Community & Economic Development<br>Culture & Recreation<br>Other<br>Debt Service<br>Capital Projects<br>Total Expenditures | 486,009<br>14,069,261<br>13,909,255<br>29,041,847<br>1,323,796<br>63,539,157<br>579,516<br>3,834,249<br>225,829<br>3,150,198<br>180,621<br>130,339,738 | 433,886<br>14,614,036<br>16,464,958<br>29,009,691<br>1,370,740<br>66,107,308<br>647,300<br>7,091,292<br>276,389<br>3,145,464<br>139,161,064 | 466,020<br>15,482,424<br>16,286,046<br>29,750,219<br>1,542,878<br>62,682,390<br>755,037<br>3,477,831<br>623,474<br>2,585,920<br>133,652,239 |
| Revenue Over (Under) Expenditures                                                                                                                                                                                                                  | (3,754,766)                                                                                                                                            | 2,161,868                                                                                                                                   | (2,754,673)                                                                                                                                 |
| Operating Transfers In (Out)<br>Proceeds from capital lease                                                                                                                                                                                        | 453,013<br>35,995                                                                                                                                      | 869,587                                                                                                                                     | 1,584,640                                                                                                                                   |
| Revenue & Other Sources Over (Under)<br>Expenditures & Other Uses                                                                                                                                                                                  | (\$3,265,758)                                                                                                                                          |                                                                                                                                             |                                                                                                                                             |
| Budgeted Net Revenues (Expenditures)                                                                                                                                                                                                               |                                                                                                                                                        |                                                                                                                                             | (1,170,033)                                                                                                                                 |
| Current Estimated Revenues Over (Under) Expe<br>Fund Balance, Beginning of Year                                                                                                                                                                    | enditures                                                                                                                                              | 3,031,455<br>49,910,676                                                                                                                     | 52,942,131                                                                                                                                  |
| Projected Fund Balance, End of Year                                                                                                                                                                                                                |                                                                                                                                                        | \$52,942,131                                                                                                                                | \$51,772,098                                                                                                                                |