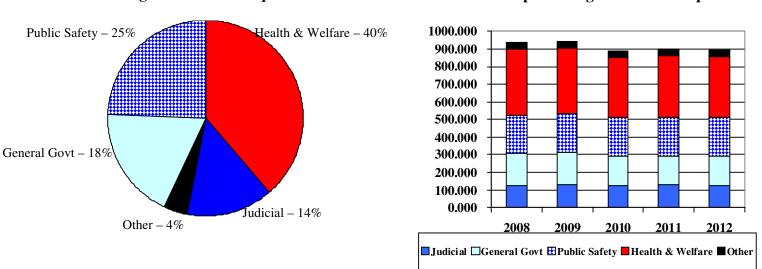

#### COUNTY OF OTTAWA SUMMARY OF 2012 BUDGET AND ESTIMATED FUND BALANCE ALL BUDGETED FUNDS

|                                                              | General<br>Fund       | Special<br>Revenue<br>Funds | Debt<br>Service<br>Funds | Capital<br>Projects<br>Funds | Permanent<br>Fund | Total        |
|--------------------------------------------------------------|-----------------------|-----------------------------|--------------------------|------------------------------|-------------------|--------------|
| <b>Revenues:</b>                                             |                       |                             |                          |                              |                   |              |
| Taxes                                                        | \$37,722,173          | \$2,980,549                 |                          |                              |                   | \$40,702,722 |
| Intergovernmental Revenue                                    | 6,810,310             | 59,546,401                  |                          |                              |                   | 66,356,711   |
| Charges for Services                                         | 11,827,618            | 2,705,012                   |                          |                              |                   | 14,532,630   |
| Fines and Forfeits                                           | 1,066,600             |                             |                          |                              |                   | 1,066,600    |
| Interest on Investments                                      | 243,360               | 156,452                     |                          |                              | \$20              | 399,832      |
| Rental                                                       | 3,244,547             | 493,208                     | \$1,823,020              |                              |                   | 5,560,775    |
| Licenses and Permits                                         | 270,000               | 555,676                     |                          |                              |                   | 825,676      |
| Other Revenue                                                | 324,867               | 1,127,753                   |                          |                              |                   | 1,452,620    |
|                                                              | 61,509,475            | 67,565,051                  | 1,823,020                |                              | 20                | 130,897,566  |
| Expenditures:                                                |                       |                             |                          |                              |                   |              |
| Legislative                                                  | 466,020               |                             |                          |                              |                   | 466,020      |
| Judicial                                                     | 11,029,283            | 4,453,141                   |                          |                              |                   | 15,482,424   |
| General Government                                           | 15,752,982            | 533,064                     |                          |                              |                   | 16,286,046   |
| Public Safety                                                | 23,135,253            | 6,614,966                   |                          |                              |                   | 29,750,219   |
| Public Works                                                 | 747,800               | 795,078                     |                          |                              |                   | 1,542,878    |
| Health & Welfare                                             | 908,436               | 61,773,954                  |                          |                              |                   | 62,682,390   |
| Culture & Recreation                                         |                       | 3,477,831                   |                          |                              |                   | 3,477,831    |
| Community & Economic                                         |                       | , ,                         |                          |                              |                   | , ,          |
| Development                                                  | 753,537               | 1,500                       |                          |                              |                   | 755,037      |
| Other                                                        | 623,474               |                             |                          |                              |                   | 623,474      |
| Debt Service                                                 |                       |                             | 2,585,920                |                              |                   | 2,585,920    |
| Capital Projects                                             |                       |                             | 2,303,720                |                              |                   | 2,303,720    |
|                                                              | 53,416,785            | 77,649,534                  | 2,585,920                |                              |                   | 133,652,239  |
| Revenue Over (Under)                                         |                       | (10.001.100)                |                          |                              | • 0               |              |
| Expenditures                                                 | 8,092,690             | (10,084,483)                | (762,900)                |                              | 20                | (2,754,673)  |
| Operating Transfers In (Out)<br>Bond Proceeds                | (9,445,032)           | 10,266,772                  | 762,900                  |                              |                   | 1,584,640    |
| Revenue & Other Sources Over (I<br>Expenditures & Other Uses | Under)<br>(1,352,342) | 182,289                     |                          |                              | 20                | (1,170,033)  |
| Experiences & Other Uses                                     | (1,332,342)           | 102,209                     |                          |                              | 20                | (1,170,055)  |
| Fund Balance,                                                |                       |                             |                          |                              |                   |              |
| Beginning of Year                                            | 20,910,254            | 32,026,108                  |                          |                              | 5,769             | 52,942,131   |
| Projected Fund Balance,<br>End of Budget Year                | \$19,557,912          | \$32,208,397                | None                     | None                         | \$5,789           | \$51,772,098 |
| Linu of Duuget I tal                                         | ψ17,557,712           | ψ52,200,571                 |                          | TORE                         | ψυ,τογ            | ψυ1,112,070  |

| All Budgeted Funds<br>Revenues:<br>Taxes<br>Intergovernmental Revenue<br>Charges for Services<br>Fines and Forfeits<br>Interest on Investments                                                                                                     | Prior Year<br>Actual<br>12/31/2010<br>\$42,348,687<br>64,864,135<br>9,182,235<br>1,059,777<br>686,816                                                  | Current Year<br>Estimated<br>12/31/2011<br>\$41,287,526<br>\$76,009,995<br>\$13,020,079<br>\$1,110,218<br>\$719,917                         | Adopted<br>Budget<br>2012<br>\$40,702,722<br>\$66,356,711<br>\$14,532,630<br>\$1,066,600<br>\$307,832                                       |
|----------------------------------------------------------------------------------------------------------------------------------------------------------------------------------------------------------------------------------------------------|--------------------------------------------------------------------------------------------------------------------------------------------------------|---------------------------------------------------------------------------------------------------------------------------------------------|---------------------------------------------------------------------------------------------------------------------------------------------|
| Rental<br>Licenses and Permits<br>Other Revenue                                                                                                                                                                                                    | 5,888,783<br>682,162<br>1,872,377                                                                                                                      | \$5,952,092<br>\$923,121<br>2,299,984                                                                                                       | \$5,560,775<br>\$825,676<br>1,544,620                                                                                                       |
| Total Revenues                                                                                                                                                                                                                                     | 126,584,972                                                                                                                                            | 141,322,932                                                                                                                                 | 130,897,566                                                                                                                                 |
| Expenditures:<br>Legislative<br>Judicial<br>General Government<br>Public Safety<br>Public Works<br>Health & Welfare<br>Community & Economic Development<br>Culture & Recreation<br>Other<br>Debt Service<br>Capital Projects<br>Total Expenditures | 486,009<br>14,069,261<br>13,909,255<br>29,041,847<br>1,323,796<br>63,539,157<br>579,516<br>3,834,249<br>225,829<br>3,150,198<br>180,621<br>130,339,738 | 433,886<br>14,614,036<br>16,464,958<br>29,009,691<br>1,370,740<br>66,107,308<br>647,300<br>7,091,292<br>276,389<br>3,145,464<br>139,161,064 | 466,020<br>15,482,424<br>16,286,046<br>29,750,219<br>1,542,878<br>62,682,390<br>755,037<br>3,477,831<br>623,474<br>2,585,920<br>133,652,239 |
| Revenue Over (Under) Expenditures                                                                                                                                                                                                                  | (3,754,766)                                                                                                                                            | 2,161,868                                                                                                                                   | (2,754,673)                                                                                                                                 |
| Operating Transfers In (Out)<br>Proceeds from capital lease                                                                                                                                                                                        | 453,013<br>35,995                                                                                                                                      | 869,587                                                                                                                                     | 1,584,640                                                                                                                                   |
| Revenue & Other Sources Over (Under)<br>Expenditures & Other Uses                                                                                                                                                                                  | (\$3,265,758)                                                                                                                                          |                                                                                                                                             |                                                                                                                                             |
| Budgeted Net Revenues (Expenditures)                                                                                                                                                                                                               |                                                                                                                                                        |                                                                                                                                             | (1,170,033)                                                                                                                                 |
| Current Estimated Revenues Over (Under) Expe<br>Fund Balance, Beginning of Year                                                                                                                                                                    | enditures                                                                                                                                              | 3,031,455<br>49,910,676                                                                                                                     | 52,942,131                                                                                                                                  |
| Projected Fund Balance, End of Year                                                                                                                                                                                                                |                                                                                                                                                        | \$52,942,131                                                                                                                                | \$51,772,098                                                                                                                                |