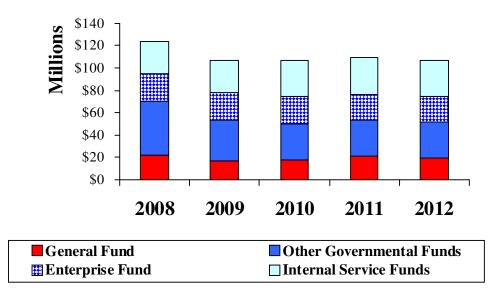

#### County of Ottawa Equity by Fund Type Primary Government

Note: Equity is based on modified accrual accounting for Governmental Funds and full accrual for Enterprise and Internal Services Funds. Accordingly, equity decreased in 2009 due to the use of \$20 million in County assets for the construction of the new Grand Haven Courthouse and Fillmore Street addition.