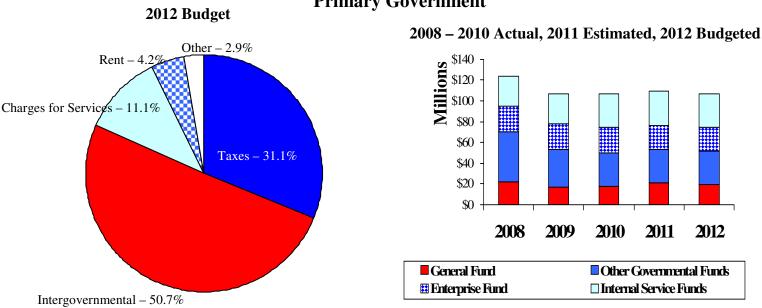

#### COUNTY OF OTTAWA SUMMARY OF 2012 BUDGET AND ESTIMATED FUND BALANCE ALL BUDGETED FUNDS

|                                                              | General<br>Fund       | Special<br>Revenue<br>Funds | Debt<br>Service<br>Funds | Capital<br>Projects<br>Funds | Permanent<br>Fund | Total        |
|--------------------------------------------------------------|-----------------------|-----------------------------|--------------------------|------------------------------|-------------------|--------------|
| <b>Revenues:</b>                                             |                       |                             |                          |                              |                   |              |
| Taxes                                                        | \$37,722,173          | \$2,980,549                 |                          |                              |                   | \$40,702,722 |
| Intergovernmental Revenue                                    | 6,810,310             | 59,546,401                  |                          |                              |                   | 66,356,711   |
| Charges for Services                                         | 11,827,618            | 2,705,012                   |                          |                              |                   | 14,532,630   |
| Fines and Forfeits                                           | 1,066,600             |                             |                          |                              |                   | 1,066,600    |
| Interest on Investments                                      | 243,360               | 156,452                     |                          |                              | \$20              | 399,832      |
| Rental                                                       | 3,244,547             | 493,208                     | \$1,823,020              |                              |                   | 5,560,775    |
| Licenses and Permits                                         | 270,000               | 555,676                     |                          |                              |                   | 825,676      |
| Other Revenue                                                | 324,867               | 1,127,753                   |                          |                              |                   | 1,452,620    |
|                                                              | 61,509,475            | 67,565,051                  | 1,823,020                |                              | 20                | 130,897,566  |
| Expenditures:                                                |                       |                             |                          |                              |                   |              |
| Legislative                                                  | 466,020               |                             |                          |                              |                   | 466,020      |
| Judicial                                                     | 11,029,283            | 4,453,141                   |                          |                              |                   | 15,482,424   |
| General Government                                           | 15,752,982            | 533,064                     |                          |                              |                   | 16,286,046   |
| Public Safety                                                | 23,135,253            | 6,614,966                   |                          |                              |                   | 29,750,219   |
| Public Works                                                 | 747,800               | 795,078                     |                          |                              |                   | 1,542,878    |
| Health & Welfare                                             | 908,436               | 61,773,954                  |                          |                              |                   | 62,682,390   |
| Culture & Recreation                                         |                       | 3,477,831                   |                          |                              |                   | 3,477,831    |
| Community & Economic                                         |                       | , ,                         |                          |                              |                   | , ,          |
| Development                                                  | 753,537               | 1,500                       |                          |                              |                   | 755,037      |
| Other                                                        | 623,474               |                             |                          |                              |                   | 623,474      |
| Debt Service                                                 |                       |                             | 2,585,920                |                              |                   | 2,585,920    |
| Capital Projects                                             |                       |                             | 2,303,720                |                              |                   | 2,303,720    |
|                                                              | 53,416,785            | 77,649,534                  | 2,585,920                |                              |                   | 133,652,239  |
| Revenue Over (Under)                                         |                       | (10.001.100)                |                          |                              | • 0               |              |
| Expenditures                                                 | 8,092,690             | (10,084,483)                | (762,900)                |                              | 20                | (2,754,673)  |
| Operating Transfers In (Out)<br>Bond Proceeds                | (9,445,032)           | 10,266,772                  | 762,900                  |                              |                   | 1,584,640    |
| Revenue & Other Sources Over (I<br>Expenditures & Other Uses | Under)<br>(1,352,342) | 182,289                     |                          |                              | 20                | (1,170,033)  |
| Experiences & Other Uses                                     | (1,332,342)           | 102,209                     |                          |                              | 20                | (1,170,055)  |
| Fund Balance,                                                |                       |                             |                          |                              |                   |              |
| Beginning of Year                                            | 20,910,254            | 32,026,108                  |                          |                              | 5,769             | 52,942,131   |
| Projected Fund Balance,<br>End of Budget Year                | \$19,557,912          | \$32,208,397                | None                     | None                         | \$5,789           | \$51,772,098 |
| Linu of Duuget I tal                                         | ψ17,557,712           | ψ52,200,571                 |                          | TORE                         | ψυ,τογ            | ψυ1,112,070  |

| All Budgeted Funds<br>Revenues:<br>Taxes<br>Intergovernmental Revenue<br>Charges for Services<br>Fines and Forfeits<br>Interest on Investments                                                                                                     | Prior Year<br>Actual<br>12/31/2010<br>\$42,348,687<br>64,864,135<br>9,182,235<br>1,059,777<br>686,816                                                  | Current Year<br>Estimated<br>12/31/2011<br>\$41,287,526<br>\$76,009,995<br>\$13,020,079<br>\$1,110,218<br>\$719,917                         | Adopted<br>Budget<br>2012<br>\$40,702,722<br>\$66,356,711<br>\$14,532,630<br>\$1,066,600<br>\$307,832                                       |
|----------------------------------------------------------------------------------------------------------------------------------------------------------------------------------------------------------------------------------------------------|--------------------------------------------------------------------------------------------------------------------------------------------------------|---------------------------------------------------------------------------------------------------------------------------------------------|---------------------------------------------------------------------------------------------------------------------------------------------|
| Rental<br>Licenses and Permits<br>Other Revenue                                                                                                                                                                                                    | 5,888,783<br>682,162<br>1,872,377                                                                                                                      | \$5,952,092<br>\$923,121<br>2,299,984                                                                                                       | \$5,560,775<br>\$825,676<br>1,544,620                                                                                                       |
| Total Revenues                                                                                                                                                                                                                                     | 126,584,972                                                                                                                                            | 141,322,932                                                                                                                                 | 130,897,566                                                                                                                                 |
| Expenditures:<br>Legislative<br>Judicial<br>General Government<br>Public Safety<br>Public Works<br>Health & Welfare<br>Community & Economic Development<br>Culture & Recreation<br>Other<br>Debt Service<br>Capital Projects<br>Total Expenditures | 486,009<br>14,069,261<br>13,909,255<br>29,041,847<br>1,323,796<br>63,539,157<br>579,516<br>3,834,249<br>225,829<br>3,150,198<br>180,621<br>130,339,738 | 433,886<br>14,614,036<br>16,464,958<br>29,009,691<br>1,370,740<br>66,107,308<br>647,300<br>7,091,292<br>276,389<br>3,145,464<br>139,161,064 | 466,020<br>15,482,424<br>16,286,046<br>29,750,219<br>1,542,878<br>62,682,390<br>755,037<br>3,477,831<br>623,474<br>2,585,920<br>133,652,239 |
| Revenue Over (Under) Expenditures                                                                                                                                                                                                                  | (3,754,766)                                                                                                                                            | 2,161,868                                                                                                                                   | (2,754,673)                                                                                                                                 |
| Operating Transfers In (Out)<br>Proceeds from capital lease                                                                                                                                                                                        | 453,013<br>35,995                                                                                                                                      | 869,587                                                                                                                                     | 1,584,640                                                                                                                                   |
| Revenue & Other Sources Over (Under)<br>Expenditures & Other Uses                                                                                                                                                                                  | (\$3,265,758)                                                                                                                                          |                                                                                                                                             |                                                                                                                                             |
| Budgeted Net Revenues (Expenditures)                                                                                                                                                                                                               |                                                                                                                                                        |                                                                                                                                             | (1,170,033)                                                                                                                                 |
| Current Estimated Revenues Over (Under) Expe<br>Fund Balance, Beginning of Year                                                                                                                                                                    | enditures                                                                                                                                              | 3,031,455<br>49,910,676                                                                                                                     | 52,942,131                                                                                                                                  |
| Projected Fund Balance, End of Year                                                                                                                                                                                                                |                                                                                                                                                        | \$52,942,131                                                                                                                                | \$51,772,098                                                                                                                                |