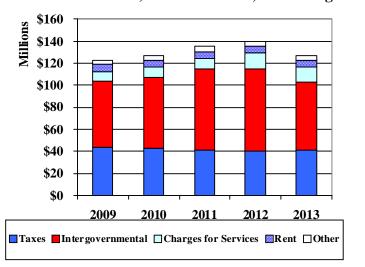

#### County of Ottawa Governmental Funds – Revenue Primary Government

**2013 Budget** 

2009 - 2011 Actual, 2012 Estimated, 2013 Budgeted