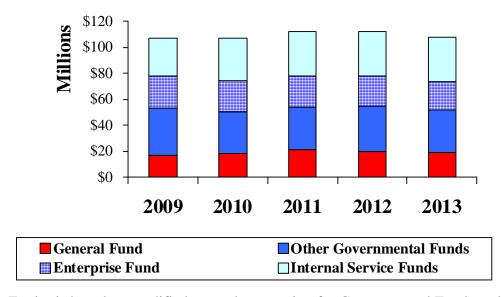

#### **County of Ottawa Equity by Fund Type Primary Government**

Note: Equity is based on modified accrual accounting for Governmental Funds and full accrual for Enterprise and Internal Services Funds.