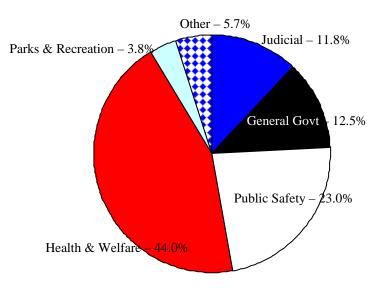

# County of Ottawa Governmental Funds – Expenditures Primary Government 2013 Budget

2013 Budget

#### 2009 – 2011 Actual, 2012Estimated, 2013 Budgeted