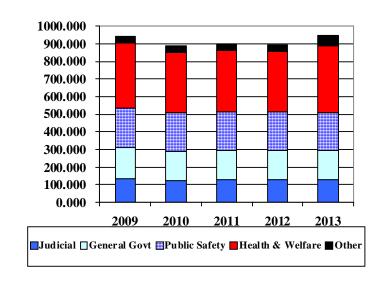

# County of Ottawa Governmental Funds – Expenditures Primary Government 2013 Budget

2013 Budget

#### 2009 – 2011 Actual, 2012Estimated, 2013 Budgeted