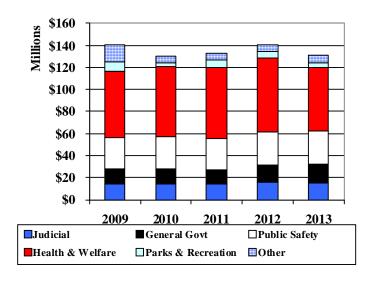

# County of Ottawa Governmental Funds – Expenditures Primary Government 2013 Budget

2013 Budget

#### 2009 – 2011 Actual, 2012Estimated, 2013 Budgeted