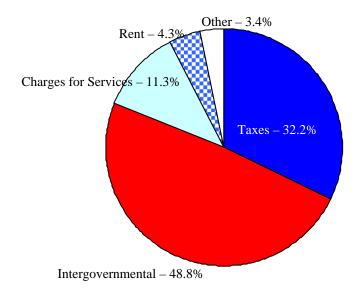

#### County of Ottawa Governmental Funds – Revenue Primary Government

**2013 Budget** 

2009 - 2011 Actual, 2012 Estimated, 2013 Budgeted