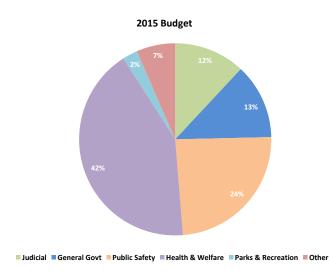

#### County of Ottawa Governmental Funds – Expenditures Primary Government

#### **Budget Summary**

| All Budgeted Funds                                                | Prior Year<br>Actual<br>12/31/2013 | Current Year<br>Estimated<br>12/31/2014 | Recommended<br>Budget<br>2015 |
|-------------------------------------------------------------------|------------------------------------|-----------------------------------------|-------------------------------|
|                                                                   |                                    |                                         |                               |
| Revenues:                                                         |                                    |                                         |                               |
| Taxes                                                             | \$41,102,695                       | \$42,193,404                            | \$43,882,776                  |
| Intergovernmental Revenue                                         | 67,009,472                         | 75,426,395                              | 67,557,514                    |
| Charges for Services                                              | 16,283,645                         | 15,494,802                              | 16,036,172                    |
| Fines and Forfeits                                                | 60,548                             | 84,200                                  | 79,400                        |
| Interest on Investments                                           | (77,480)                           | 309,869                                 | 122,810                       |
| Rental                                                            | 2,706,319                          | 5,305,467                               | 4,701,441                     |
| Licenses and Permits                                              | 3,759,927                          | 1,135,850                               | 1,134,423                     |
| Other Revenue                                                     | 2,832,192                          | 2,693,922                               | 2,067,050                     |
| Total Revenues                                                    | 133,677,318                        | 142,643,909                             | 135,581,586                   |
| <b>Expenditures:</b>                                              |                                    |                                         |                               |
| Legislative                                                       | 395,482                            | 443,145                                 | 464,823                       |
| Judicial                                                          | 15,698,397                         | 15,981,381                              | 16,830,487                    |
| General Government                                                | 15,681,348                         | 17,054,249                              | 17,860,526                    |
| Public Safety                                                     | 30,990,804                         | 32,338,660                              | 33,920,600                    |
| Public Works                                                      | 916,330                            | 1,724,867                               | 986,818                       |
| Health & Welfare                                                  | 63,281,014                         | 70,492,058                              | 59,468,407                    |
| Community and Economic Development                                | 704,966                            | 1,080,749                               | 1,040,907                     |
| Culture & Recreation                                              | 3,076,797                          | 7,003,385                               | 3,556,418                     |
| Other                                                             | 130,386                            | 367,398                                 | 719,005                       |
| Debt Service                                                      | 2,578,085                          | 3,160,491                               | 3,137,624                     |
| Capital Projects                                                  | 2,333,288                          | 2,661,328                               | 2,857,899                     |
| Total Expenditures                                                | 135,786,897                        | 152,307,711                             | 140,843,514                   |
| Revenue Over (Under) Expenditures                                 | (2,109,579)                        | (9,663,802)                             | (5,261,928)                   |
| Operating Transfers In (Out)                                      | 412,440                            | 1,607,559                               | 1,575,000                     |
| Revenue & Other Sources Over (Under)<br>Expenditures & Other Uses | (\$1,697,139.00)                   |                                         |                               |
| Budgeted Net Revenues (Expenditures)                              |                                    |                                         | (3,686,928)                   |
| Current Estimated Revenues Over (Under) Expendi                   | itures                             | (8,056,243)                             |                               |
| Fund Balance, Beginning of Year                                   |                                    | 59,818,304                              | 51,762,061                    |
| <b>Projected Fund Balance, End of Year</b>                        |                                    | \$ 51,762,061.00                        | \$48,075,133                  |