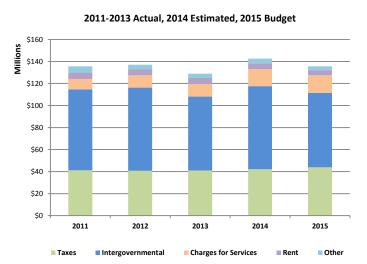

#### County of Ottawa Governmental Funds – Revenue Primary Government

#### **Budget Summary**

| All Budgeted Funds                                                | Prior Year<br>Actual<br>12/31/2013 | Current Year<br>Estimated<br>12/31/2014 | Recommended<br>Budget<br>2015 |
|-------------------------------------------------------------------|------------------------------------|-----------------------------------------|-------------------------------|
|                                                                   |                                    |                                         |                               |
| Revenues:                                                         |                                    |                                         |                               |
| Taxes                                                             | \$41,102,695                       | \$42,193,404                            | \$43,882,776                  |
| Intergovernmental Revenue                                         | 67,009,472                         | 75,426,395                              | 67,557,514                    |
| Charges for Services                                              | 16,283,645                         | 15,494,802                              | 16,036,172                    |
| Fines and Forfeits                                                | 60,548                             | 84,200                                  | 79,400                        |
| Interest on Investments                                           | (77,480)                           | 309,869                                 | 122,810                       |
| Rental                                                            | 2,706,319                          | 5,305,467                               | 4,701,441                     |
| Licenses and Permits                                              | 3,759,927                          | 1,135,850                               | 1,134,423                     |
| Other Revenue                                                     | 2,832,192                          | 2,693,922                               | 2,067,050                     |
| Total Revenues                                                    | 133,677,318                        | 142,643,909                             | 135,581,586                   |
| <b>Expenditures:</b>                                              |                                    |                                         |                               |
| Legislative                                                       | 395,482                            | 443,145                                 | 464,823                       |
| Judicial                                                          | 15,698,397                         | 15,981,381                              | 16,830,487                    |
| General Government                                                | 15,681,348                         | 17,054,249                              | 17,860,526                    |
| Public Safety                                                     | 30,990,804                         | 32,338,660                              | 33,920,600                    |
| Public Works                                                      | 916,330                            | 1,724,867                               | 986,818                       |
| Health & Welfare                                                  | 63,281,014                         | 70,492,058                              | 59,468,407                    |
| Community and Economic Development                                | 704,966                            | 1,080,749                               | 1,040,907                     |
| Culture & Recreation                                              | 3,076,797                          | 7,003,385                               | 3,556,418                     |
| Other                                                             | 130,386                            | 367,398                                 | 719,005                       |
| Debt Service                                                      | 2,578,085                          | 3,160,491                               | 3,137,624                     |
| Capital Projects                                                  | 2,333,288                          | 2,661,328                               | 2,857,899                     |
| Total Expenditures                                                | 135,786,897                        | 152,307,711                             | 140,843,514                   |
| Revenue Over (Under) Expenditures                                 | (2,109,579)                        | (9,663,802)                             | (5,261,928)                   |
| Operating Transfers In (Out)                                      | 412,440                            | 1,607,559                               | 1,575,000                     |
| Revenue & Other Sources Over (Under)<br>Expenditures & Other Uses | (\$1,697,139.00)                   |                                         |                               |
| Budgeted Net Revenues (Expenditures)                              |                                    |                                         | (3,686,928)                   |
| Current Estimated Revenues Over (Under) Expendi                   | itures                             | (8,056,243)                             |                               |
| Fund Balance, Beginning of Year                                   |                                    | 59,818,304                              | 51,762,061                    |
| <b>Projected Fund Balance, End of Year</b>                        |                                    | \$ 51,762,061.00                        | \$48,075,133                  |