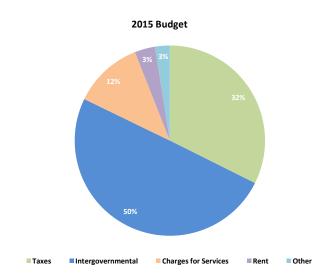

#### County of Ottawa Governmental Funds – Revenue Primary Government

#### **Budget Summary**

| All Budgeted Funds                                                | Prior Year<br>Actual<br>12/31/2013 | Current Year<br>Estimated<br>12/31/2014 | Recommended<br>Budget<br>2015 |
|-------------------------------------------------------------------|------------------------------------|-----------------------------------------|-------------------------------|
|                                                                   |                                    |                                         |                               |
| Revenues:                                                         |                                    |                                         |                               |
| Taxes                                                             | \$41,102,695                       | \$42,193,404                            | \$43,882,776                  |
| Intergovernmental Revenue                                         | 67,009,472                         | 75,426,395                              | 67,557,514                    |
| Charges for Services                                              | 16,283,645                         | 15,494,802                              | 16,036,172                    |
| Fines and Forfeits                                                | 60,548                             | 84,200                                  | 79,400                        |
| Interest on Investments                                           | (77,480)                           | 309,869                                 | 122,810                       |
| Rental                                                            | 2,706,319                          | 5,305,467                               | 4,701,441                     |
| Licenses and Permits                                              | 3,759,927                          | 1,135,850                               | 1,134,423                     |
| Other Revenue                                                     | 2,832,192                          | 2,693,922                               | 2,067,050                     |
| Total Revenues                                                    | 133,677,318                        | 142,643,909                             | 135,581,586                   |
| <b>Expenditures:</b>                                              |                                    |                                         |                               |
| Legislative                                                       | 395,482                            | 443,145                                 | 464,823                       |
| Judicial                                                          | 15,698,397                         | 15,981,381                              | 16,830,487                    |
| General Government                                                | 15,681,348                         | 17,054,249                              | 17,860,526                    |
| Public Safety                                                     | 30,990,804                         | 32,338,660                              | 33,920,600                    |
| Public Works                                                      | 916,330                            | 1,724,867                               | 986,818                       |
| Health & Welfare                                                  | 63,281,014                         | 70,492,058                              | 59,468,407                    |
| Community and Economic Development                                | 704,966                            | 1,080,749                               | 1,040,907                     |
| Culture & Recreation                                              | 3,076,797                          | 7,003,385                               | 3,556,418                     |
| Other                                                             | 130,386                            | 367,398                                 | 719,005                       |
| Debt Service                                                      | 2,578,085                          | 3,160,491                               | 3,137,624                     |
| Capital Projects                                                  | 2,333,288                          | 2,661,328                               | 2,857,899                     |
| Total Expenditures                                                | 135,786,897                        | 152,307,711                             | 140,843,514                   |
| Revenue Over (Under) Expenditures                                 | (2,109,579)                        | (9,663,802)                             | (5,261,928)                   |
| Operating Transfers In (Out)                                      | 412,440                            | 1,607,559                               | 1,575,000                     |
| Revenue & Other Sources Over (Under)<br>Expenditures & Other Uses | (\$1,697,139.00)                   |                                         |                               |
| Budgeted Net Revenues (Expenditures)                              |                                    |                                         | (3,686,928)                   |
| Current Estimated Revenues Over (Under) Expendi                   | itures                             | (8,056,243)                             |                               |
| Fund Balance, Beginning of Year                                   |                                    | 59,818,304                              | 51,762,061                    |
| <b>Projected Fund Balance, End of Year</b>                        |                                    | \$ 51,762,061.00                        | \$48,075,133                  |