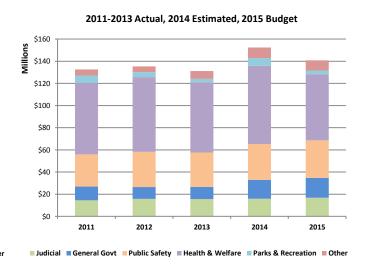

#### County of Ottawa Governmental Funds – Expenditures Primary Government

#### **Budget Summary**

| All Budgeted Funds                                                | Prior Year<br>Actual<br>12/31/2013 | Current Year<br>Estimated<br>12/31/2014 | Recommended<br>Budget<br>2015 |
|-------------------------------------------------------------------|------------------------------------|-----------------------------------------|-------------------------------|
|                                                                   |                                    |                                         |                               |
| Revenues:                                                         |                                    |                                         |                               |
| Taxes                                                             | \$41,102,695                       | \$42,193,404                            | \$43,882,776                  |
| Intergovernmental Revenue                                         | 67,009,472                         | 75,426,395                              | 67,557,514                    |
| Charges for Services                                              | 16,283,645                         | 15,494,802                              | 16,036,172                    |
| Fines and Forfeits                                                | 60,548                             | 84,200                                  | 79,400                        |
| Interest on Investments                                           | (77,480)                           | 309,869                                 | 122,810                       |
| Rental                                                            | 2,706,319                          | 5,305,467                               | 4,701,441                     |
| Licenses and Permits                                              | 3,759,927                          | 1,135,850                               | 1,134,423                     |
| Other Revenue                                                     | 2,832,192                          | 2,693,922                               | 2,067,050                     |
| Total Revenues                                                    | 133,677,318                        | 142,643,909                             | 135,581,586                   |
| <b>Expenditures:</b>                                              |                                    |                                         |                               |
| Legislative                                                       | 395,482                            | 443,145                                 | 464,823                       |
| Judicial                                                          | 15,698,397                         | 15,981,381                              | 16,830,487                    |
| General Government                                                | 15,681,348                         | 17,054,249                              | 17,860,526                    |
| Public Safety                                                     | 30,990,804                         | 32,338,660                              | 33,920,600                    |
| Public Works                                                      | 916,330                            | 1,724,867                               | 986,818                       |
| Health & Welfare                                                  | 63,281,014                         | 70,492,058                              | 59,468,407                    |
| Community and Economic Development                                | 704,966                            | 1,080,749                               | 1,040,907                     |
| Culture & Recreation                                              | 3,076,797                          | 7,003,385                               | 3,556,418                     |
| Other                                                             | 130,386                            | 367,398                                 | 719,005                       |
| Debt Service                                                      | 2,578,085                          | 3,160,491                               | 3,137,624                     |
| Capital Projects                                                  | 2,333,288                          | 2,661,328                               | 2,857,899                     |
| Total Expenditures                                                | 135,786,897                        | 152,307,711                             | 140,843,514                   |
| Revenue Over (Under) Expenditures                                 | (2,109,579)                        | (9,663,802)                             | (5,261,928)                   |
| Operating Transfers In (Out)                                      | 412,440                            | 1,607,559                               | 1,575,000                     |
| Revenue & Other Sources Over (Under)<br>Expenditures & Other Uses | (\$1,697,139.00)                   |                                         |                               |
| Budgeted Net Revenues (Expenditures)                              |                                    |                                         | (3,686,928)                   |
| Current Estimated Revenues Over (Under) Expendi                   | itures                             | (8,056,243)                             |                               |
| Fund Balance, Beginning of Year                                   |                                    | 59,818,304                              | 51,762,061                    |
| <b>Projected Fund Balance, End of Year</b>                        |                                    | \$ 51,762,061.00                        | \$48,075,133                  |