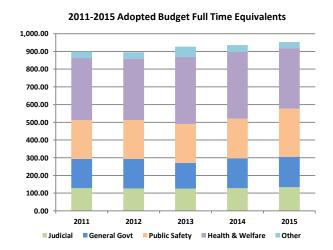

# **Summary Information**



## **County of Ottawa Summary Information**

#### County of Ottawa Governmental Funds – Revenue Primary Government





#### County of Ottawa Governmental Funds – Expenditures Primary Government





# **Summary Information**



#### County of Ottawa Personnel by Function - All Funds Primary Government





#### County of Ottawa Equity by Fund Type Primary Government



Note: Equity is based on modified accrual accounting for Governmental Funds and full accrual for Enterprise and Internal Services Funds.

# COUNTY OF OTTAWA SUMMARY OF 2015 BUDGET AND ESTIMATED FUND BALANCE ALL BUDGETED FUNDS

| Revenues:         Taxes       \$40,799,014       \$3,083,762         Intergovernmental Revenue       9,321,533       57,720,368       \$515,613         Charges for Services       13,220,182       2,815,990         Fines and Forfeits       79,400       \$10,262         Interest on Investments       48,360       64,165       \$10,262 |            |             |
|---------------------------------------------------------------------------------------------------------------------------------------------