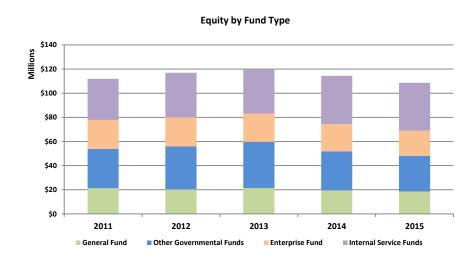

#### County of Ottawa Equity by Fund Type Primary Government

Note: Equity is based on modified accrual accounting for Governmental Funds and full accrual for Enterprise and Internal Services Funds.