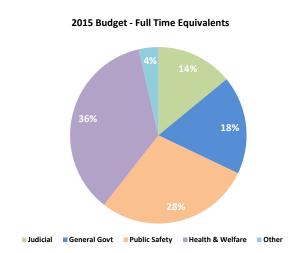

# **Summary Information**



## **County of Ottawa Summary Information**

#### County of Ottawa Governmental Funds – Revenue Primary Government





#### County of Ottawa Governmental Funds – Expenditures Primary Government





# **Summary Information**



#### County of Ottawa Personnel by Function - All Funds Primary Government





#### County of Ottawa Equity by Fund Type Primary Government



Note: Equity is based on modified accrual accounting for Governmental Funds and full accrual for Enterprise and Internal Services Funds.

# COUNTY OF OTTAWA SUMMARY OF 2015 BUDGET AND ESTIMATED FUND BALANCE ALL BUDGETED FUNDS

| Revenues:         Taxes       \$40,799,014       \$3,083,762         Intergovernmental Revenue       9,321,533       57,720,368       \$515,613         Charges for Services       13,220,182       2,815,990         Fines and Forfeits       79,400       \$10,262         Interest on Investments       48,360       64,165       \$10,262 |            |             |
|-------------------------------------------------------------------------------------------------------------------------------------------