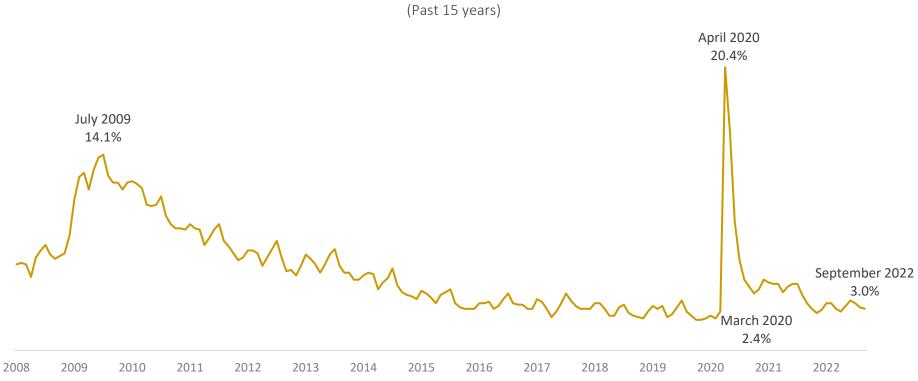

## Monthly Unemployment Rate for Ottawa County

Source: Michigan Labor Market Information (Michigan Department of Technology, Management and Budget) Employment and Employment Statistics-LAUS

1. September 2022 data is preliminary. Final data is to be released and analyzed November 2022.

2. Ottawa County estimates are produced on a monthly basis using information from the week of the 12th of each month. March 2020 data includes data from March 8–14, 2020, 10 days prior to Gov. Gretchen Whitmer's Executive Order 2020-21 "Stay Home, Stay Safe." April data shows the earliest impact of COVID-19 on employment in Ottawa County.