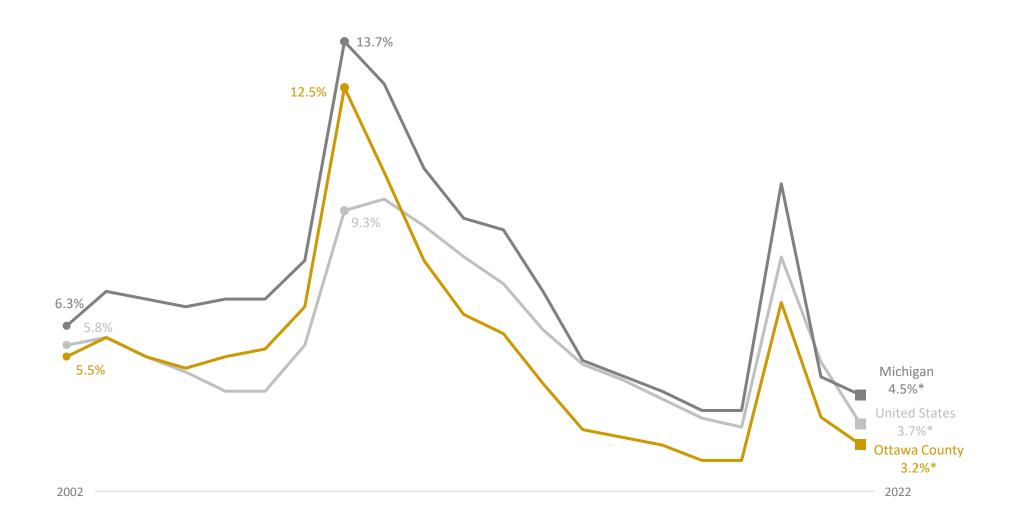

## Annual Unemployment Rates for Ottawa County, Michigan, and the United States

(2002-2022)

\* The annual average for 2022 is based on 9 months of data

Source: Michigan Labor Market Information (Michigan Department of Technology, Management and Budget)