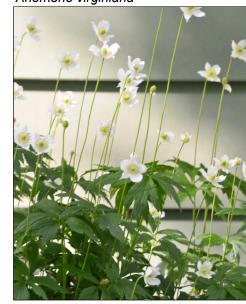

### THIMBLEWEED Anemone virginiana

BLUE WILD INDIGO Baptisia australis

COMMON WOOD SEDGE Carex blanda