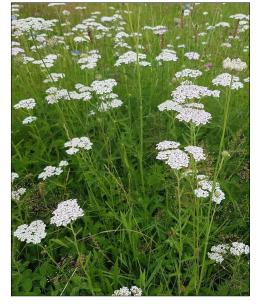

SHEET No. 4

OF 4

YARROW Achillea millefolium

SPIKENARD Aralia racemosa

SIDEOATS GRAMA Bouteloua curtipendula