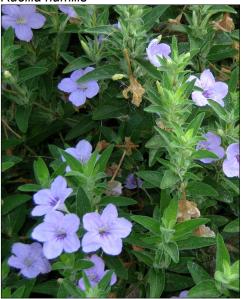

ALUM ROOT Heuchera americana

DOTTED HORSEMINT Monarda punctata

WILD PETUNIA Ruellia humilis

ROUGH BLAZING STAR Liatris aspera

FOXGLOVE BEARDTONGUE Penstemon digitalis

LITTLE BLUESTEM Schizachyrium scoparium