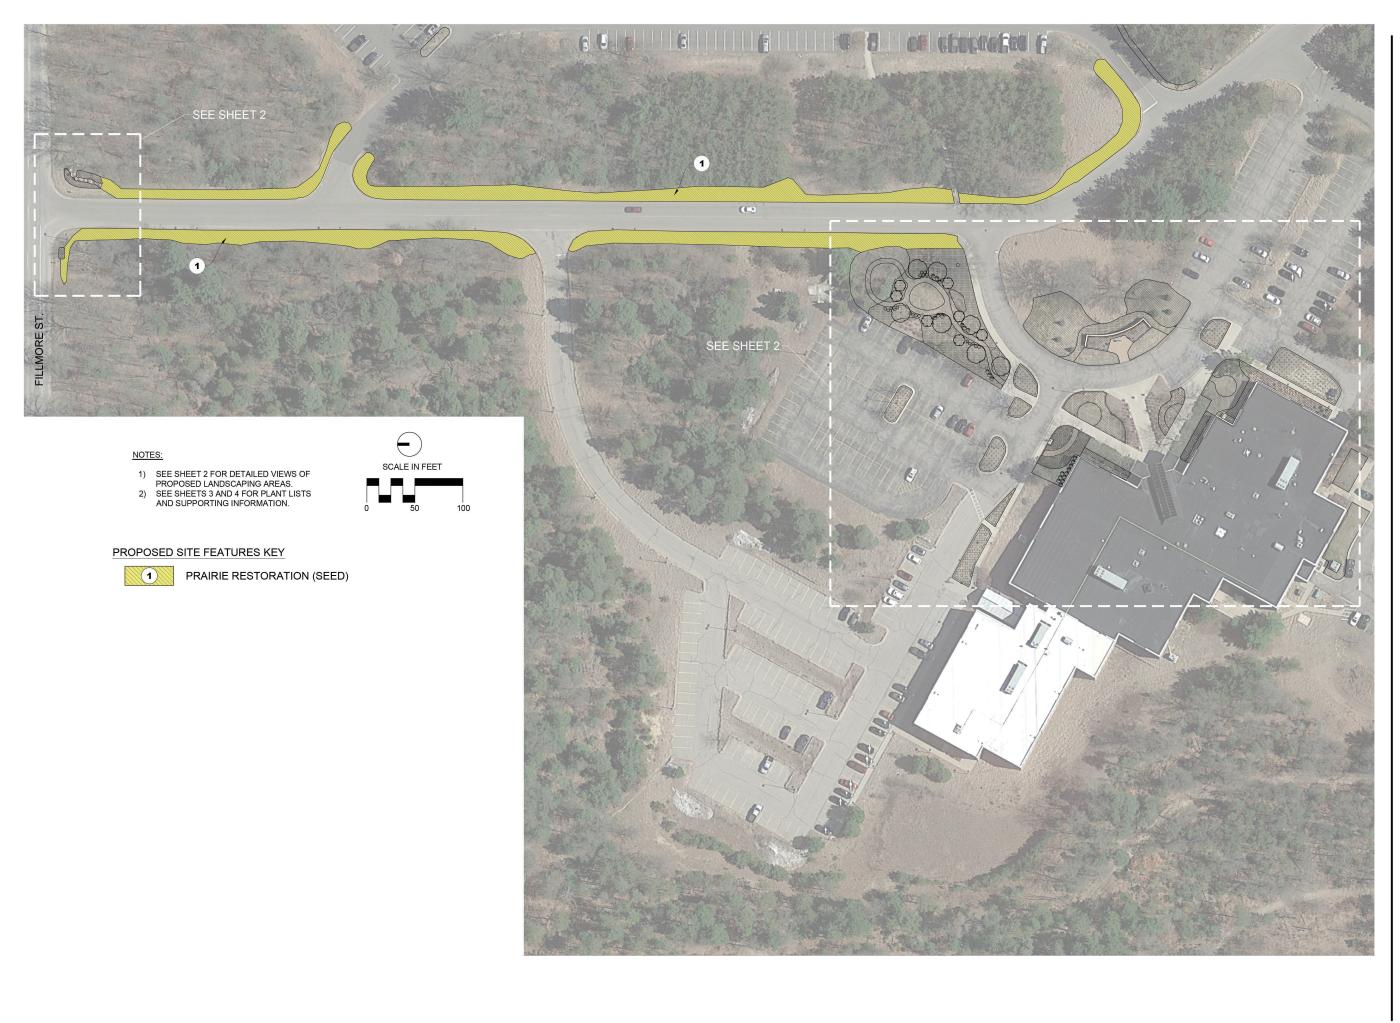

### PROPOSED SITE FEATURES KEY

| 1                | LOW-PROFILE SHOWY PERENNIAL GARDEN |
|------------------|------------------------------------|
| 2                | BLOCK PLANTING 'COTTAGE GARDEN'    |
| 3                | SHADE/PART SHADE SHOWY GARDEN      |
| 4                | PART SHADE ECONOMY GARDEN          |
| 5                | GRASS-FOCUSED PRAIRIE GARDEN       |
| + + <b>6</b> + + | DUNE GARDEN                        |
| 7                | EXISTING GARDEN SUPP. PLANTING     |

| 8  | BUTTE |
|----|-------|
| 9  | PRAIR |
| 10 | ECO G |
| 11 | TURF  |
| 12 | PROP  |

FILLMORE STREET ENTRY BEDS

7

### ERFLY GARDEN

RIE RESTORATION (SEED)

GRASS INSTALLATION (SEED)

GRASS GATHERING AREAS

POSED TREES AND SHRUBS

PO Box 140021, Grand Rapids, MI 49514 p (616) 717-0656 e info@nativedgeco.com

NATIVE LANDSCAPE DESIGN

### KEY #9 PRAIRIE RESTORATION

This area will feature a low-profile dry prairie, installed as a native seed mix. A seed mix prairie area will take longer to reach maturity, but will be extremely low maintenance once established. This will be a good example of an alternative to lawn, which provides an incredible amount of ecosystem services.