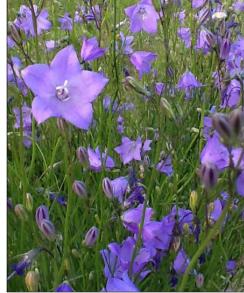

### AMERICAN BEACHGRASS Ammophila breviligulata

BUTTERFLYWEED Asclepias tuberosa

HAREBELL Campanula rotundifolia