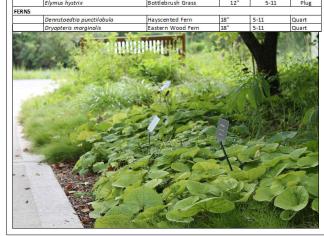

PENNSYLVANIA SEDGE Carex pensylvanica

HAYSCENTED FERN Dennstaedtia punctilobula

PURPLE LOVE GRASS Eragrostis spectabilis

PLANTAIN-LEAVED SEDGE Carex plantaginea

EASTERN WOOD FERN Dryopteris marginalis

**BIG-LEAVED ASTER** Eurybia macrophylla