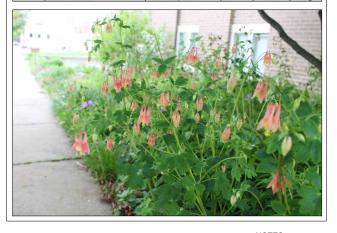

This planting area will feature species that are critical in supporting butterfly populations. Key species include milkweed, lupine, and species which provide nectar throughout the season.

PO Box 140021, Grand Rapids, MI 49514 **p** (616) 717-0656 **e** info@nativedgeco.com