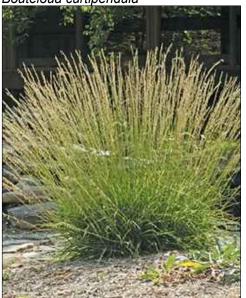

SHEET No. 4

OF 4

YARROW Achillea millefolium

SPIKENARD Aralia racemosa

SIDEOATS GRAMA Bouteloua curtipendula