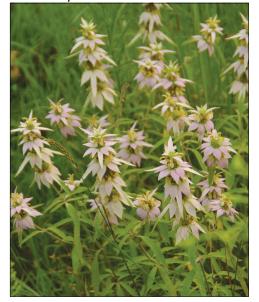

ALUM ROOT Heuchera americana

DOTTED HORSEMINT Monarda punctata

WILD PETUNIA Ruellia humilis

ROUGH BLAZING STAR Liatris aspera

FOXGLOVE BEARDTONGUE Penstemon digitalis

LITTLE BLUESTEM Schizachyrium scoparium