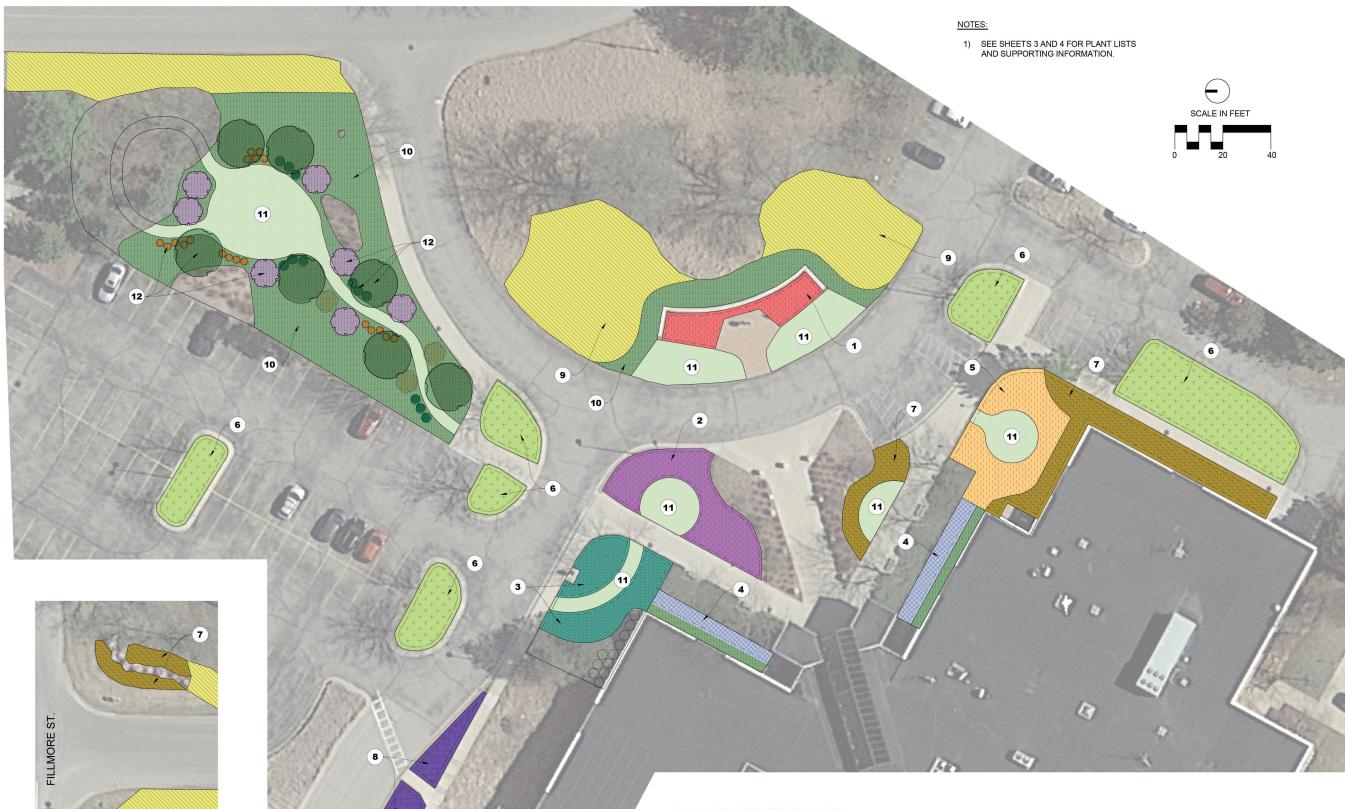

### KEY #1 LOW-PROFILE SHOWY PERENNIAL GARDEN

This garden area will be located in the existing garden beds of the Ottawa County Sheriff's Office memorial. The vegetation in this area will grow no more than 30" tall and will focus on flowering plants and season-long visual interest.

### KEY #2 BLOCK PLANTING 'COTTAGE' GARDEN

This garden area will use repeating masses of native perennials to mimic a 'traditional' landscape and present an orderly, yet dynamic, natural landscaping option. Masses of individual plants, or specific groups of plants, will be repeated to reinforce intentionality and create rhythm and harmony.

### KEY #3 SHADE / PART SHADE SHOWY GARDEN

Qt FO

This garden area will feature showy shade garden plantings, installed in a block-style planting similar to traditional landscaping. This garden will show many different species options which will work in part-shade.

### KEY #4 PART SHADE ECONOMY GARDEN

Corex sprengeli

This garden area will be located behind the existing yew shrubs and be a medium height, creating a beautiful backdrop in an area that is only grass. This will be a less diverse mix, with reliable perennia being planted in mass to add lots of color and seasonal interest to the building entrance.

### KEY #5 GRASS-FOCUSED PRAIRIE GARDEN

This garden area will be planted in a naturalistic manner, where perennial plants are planted in smaller, more irregular groups, among a base matrix of native grasses. This is a 'prairie style' garden and is meant to look intentional, yet naturalistic, and lower-maintenance than block-style planting. 

### KEY #7 EXISTING GARDEN SUPPLEMENTARY PLANTINGS

This plant list will be used to supplement existing garden beds, and add more color, texture, and seasonal interest. Reliable, long-lived species will be chosen to help fill out existing garden areas. Surplus species from other planting areas will also be used in these locations

### KEY #8 BUTTERFLY GARDEN

| Qty   | Scientific Name            | Common Name        | Spacing | Grouping | Condition |
|-------|----------------------------|--------------------|---------|----------|-----------|
| FORBS |                            |                    |         |          |           |
|       | Achillea millefolium       | Yarrow             | 12"     | 5-9      | Plug      |
|       | Agastache foeniculum       | Anise Hyssop       | 12"     | 5-9      | Plug      |
|       | Asclepias syriaca          | Common Milkweed    | 12"     | 3-9      | Plug      |
|       | Asclepias tuberosa         | Butterfly Weed     | 10"     | 3-7      | Plug      |
|       | Coreopsis lanceolata       | Sand Tickseed      | 12"     | 3-7      | Plug      |
|       | Echinacea purpurea         | Purple Coneflower  | 12"     | 5-11     | Plug      |
|       | Liatris aspera             | Rough Blazing Star | 10"     | 5-9      | Plug      |
|       | Lupinus perennis           | Wild Lupine        | 12"     | 5-9      | Plug      |
|       | Monarda fistulosa          | Wild Bergamot      | 12"     | 5-11     | Plug      |
|       | Monarda punctata           | Dotted Horsemint   | 12"     | 5-10     | Plug      |
|       | Solidago rigida            | Stiff Goldenrod    | 12"     | 7-11     | Plug      |
|       | Symphyotrichum cordifolium | Heart-leaved Aster | 12"     | 3-9      | Plug      |
| GRAMI | NOIDES                     |                    |         |          |           |
|       | Schizachyrium scoparium    | Little Bluestem    | 12"     | 5-11     | Plug      |

### KEY #6 DUNE GARDEN

This garden area will be planted using primarily dune grass (minimum 70%) with low-profile forbs sprinkled throughout. This planting will mimic a natural dune community, in a stylized manner.

### KEY #9 PRAIRIE RESTORATION

This area will feature a low-profile dry prairie, installed as a native seed mix. A seed mix prairie area will take longer to reach maturity, but will be extremely low maintenance once established. This will be a good example of an alternative to lawn, which provides an incredible amount of ecosystem services.

### KEY #10 ECO GRASS

This area replaces water-intensive turf grass with low maintenance 'eco grass'. Eco grass is a mix of native and non-native fescues which have a deeper root system than traditional lawn grass, making hem more drought resistant, and do not need to be regularly mown.

### KEY #11 TURF GRASS GATHERING AREAS

The turf grass gathering areas are existing areas of lawn that will be retained in order to allow visitors and Ottawa County staff access and enjoy the new garden spaces. These areas will be defined by the new garden areas and can have tables and chairs or picnic tables installed to provide a variety of seating and gathering areas in the main focal point of the Fillmore Complex.