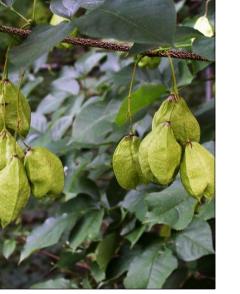

### FRAGRANT SUMAC Rhus aromatica

AMERICAN BLADDERNUT Staphylea trifolia

Viburnum dentatum

NOTES:

1) PHOTOS REPRESENT SPECIES LISTED IN THE PLANT TABLES. ADDITIONAL SPECIES MAY BE USED ON THIS PROJECT, AND SOME SELECTED SPECIES MAY BE OMITTED BASED ON AVAILABILITY DURING MATERIAL ORDERING.