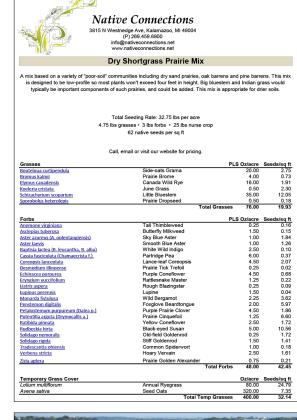

### KEY #5 GRASS-FOCUSED PRAIRIE GARDEN

This garden area will be planted in a naturalistic manner, where perennial plants are planted in smaller, more irregular groups, among a base matrix of native grasses. This is a 'prairie style' garden and is meant to look intentional, yet naturalistic, and lower-maintenance than block-style planting. 

| KEY #5 - GRASS-FOCUSED PRAIRIE GARDEN |                               |                                                                                                                                                                                                                                                                                                                                                                                                                                                                                                                                                                                                                                                                                                                                                                                                                                                                                                                                                                                                |         |          |           |  |
|---------------------------------------|-------------------------------|------------------------------------------------------------------------------------------------------------------------------------------------------------------------------------------------------------------------------------------------------------------------------------------------------------------------------------------------------------------------------------------------------------------------------------------------------------------------------------------------------------------------------------------------------------------------------------------------------------------------------------------------------------------------------------------------------------------------------------------------------------------------------------------------------------------------------------------------------------------------------------------------------------------------------------------------------------------------------------------------|---------|----------|-----------|--|
| Qty                                   | Scientific Name               | Common Name                                                                                                                                                                                                                                                                                                                                                                                                                                                                                                                                                                                                                                                                                                                                                                                                                                                                                                                                                                                    | Spacing | Grouping | Condition |  |
| FORBS                                 | p                             |                                                                                                                                                                                                                                                                                                                                                                                                                                                                                                                                                                                                                                                                                                                                                                                                                                                                                                                                                                                                |         |          |           |  |
|                                       | Aquilegia canadensis          | Columbine                                                                                                                                                                                                                                                                                                                                                                                                                                                                                                                                                                                                                                                                                                                                                                                                                                                                                                                                                                                      | 12"     | 3-9      | Plug      |  |
|                                       | Asclepias tuberosa            | Butterfly Weed                                                                                                                                                                                                                                                                                                                                                                                                                                                                                                                                                                                                                                                                                                                                                                                                                                                                                                                                                                                 | 10"     | 3-7      | Plug      |  |
|                                       | Campanula rotundifolia        | Harebell                                                                                                                                                                                                                                                                                                                                                                                                                                                                                                                                                                                                                                                                                                                                                                                                                                                                                                                                                                                       | 8"      | 3-7      | Plug      |  |
|                                       | Coreopsis lanceolata          | Sand Tickseed                                                                                                                                                                                                                                                                                                                                                                                                                                                                                                                                                                                                                                                                                                                                                                                                                                                                                                                                                                                  | 12"     | 3-7      | Plug      |  |
|                                       | Dalea purpurea                | Purple Prairie Clover                                                                                                                                                                                                                                                                                                                                                                                                                                                                                                                                                                                                                                                                                                                                                                                                                                                                                                                                                                          | 10"     | 5-9      | Plug      |  |
|                                       | Echinacea pallida             | Pale Purple Coneflower                                                                                                                                                                                                                                                                                                                                                                                                                                                                                                                                                                                                                                                                                                                                                                                                                                                                                                                                                                         | 10"     | 7-13     | Plug      |  |
|                                       | Liatris aspera                | Rough Blazing Star                                                                                                                                                                                                                                                                                                                                                                                                                                                                                                                                                                                                                                                                                                                                                                                                                                                                                                                                                                             | 10"     | 5-9      | Plug      |  |
|                                       | Lupinus perennis              | Wild Lupine                                                                                                                                                                                                                                                                                                                                                                                                                                                                                                                                                                                                                                                                                                                                                                                                                                                                                                                                                                                    | 12"     | 5-9      | Plug      |  |
|                                       | Monarda punctata              | Dotted Horsemint                                                                                                                                                                                                                                                                                                                                                                                                                                                                                                                                                                                                                                                                                                                                                                                                                                                                                                                                                                               | 12"     | 5-10     | Plug      |  |
|                                       | Solidago speciosa             | Showy Goldenrod                                                                                                                                                                                                                                                                                                                                                                                                                                                                                                                                                                                                                                                                                                                                                                                                                                                                                                                                                                                | 12"     | 5-9      | Plug      |  |
|                                       | Symphyotrichum oolentangiense | Sky Blue Aster                                                                                                                                                                                                                                                                                                                                                                                                                                                                                                                                                                                                                                                                                                                                                                                                                                                                                                                                                                                 | 12"     | 3-7      | Plug      |  |
| GRAMI                                 | NOIDES                        |                                                                                                                                                                                                                                                                                                                                                                                                                                                                                                                                                                                                                                                                                                                                                                                                                                                                                                                                                                                                |         |          |           |  |
|                                       | Bouteloua curtipendula        | Sideoats Grama                                                                                                                                                                                                                                                                                                                                                                                                                                                                                                                                                                                                                                                                                                                                                                                                                                                                                                                                                                                 | 12"     | 5-9      | Plug      |  |
|                                       | Eragrostis spectabilis        | Purple Love Grass                                                                                                                                                                                                                                                                                                                                                                                                                                                                                                                                                                                                                                                                                                                                                                                                                                                                                                                                                                              | 10"     | 5-9      | Plug      |  |
|                                       | Schizachyrium scoparium       | Little Bluestem                                                                                                                                                                                                                                                                                                                                                                                                                                                                                                                                                                                                                                                                                                                                                                                                                                                                                                                                                                                | 12"     | 5-11     | Plug      |  |
|                                       |                               | The constrainty increases of the second s |         | 111 A 17 |           |  |