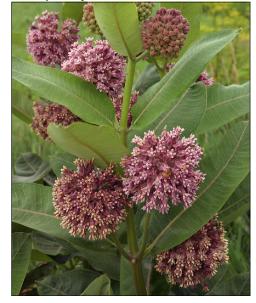

### KEY #8 BUTTERFLY GARDEN

| Qty   | Scientific Name            | Common Name        | Spacing | Grouping | Condition |
|-------|----------------------------|--------------------|---------|----------|-----------|
| FORBS |                            |                    |         |          |           |
|       | Achillea millefolium       | Yarrow             | 12"     | 5-9      | Plug      |
|       | Agastache foeniculum       | Anise Hyssop       | 12"     | 5-9      | Plug      |
|       | Asclepias syriaca          | Common Milkweed    | 12"     | 3-9      | Plug      |
|       | Asclepias tuberosa         | Butterfly Weed     | 10"     | 3-7      | Plug      |
|       | Coreopsis lanceolata       | Sand Tickseed      | 12"     | 3-7      | Plug      |
|       | Echinacea purpurea         | Purple Coneflower  | 12"     | 5-11     | Plug      |
|       | Liatris aspera             | Rough Blazing Star | 10"     | 5-9      | Plug      |
|       | Lupinus perennis           | Wild Lupine        | 12"     | 5-9      | Plug      |
|       | Monarda fistulosa          | Wild Bergamot      | 12"     | 5-11     | Plug      |
|       | Monarda punctata           | Dotted Horsemint   | 12"     | 5-10     | Plug      |
|       | Solidago rigida            | Stiff Goldenrod    | 12"     | 7-11     | Plug      |
|       | Symphyotrichum cordifolium | Heart-leaved Aster | 12"     | 3-9      | Plug      |
| GRAMI | NOIDES                     |                    |         |          |           |
|       | Schizachyrium scoparium    | Little Bluestem    | 12"     | 5-11     | Plug      |

This planting area will feature species that are critical in supporting butterfly populations. Key species include milkweed, lupine, and species which provide nectar throughout the season.

PO Box 140021, Grand Rapids, MI 49514 **p** (616) 717-0656 **e** info@nativedgeco.com