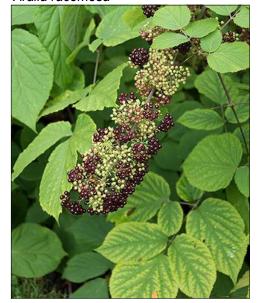

SHEET No. 4

OF 4

YARROW Achillea millefolium

SPIKENARD Aralia racemosa

SIDEOATS GRAMA Bouteloua curtipendula