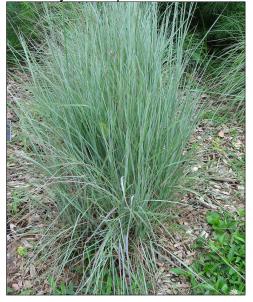

ALUM ROOT Heuchera americana

DOTTED HORSEMINT Monarda punctata

WILD PETUNIA Ruellia humilis

ROUGH BLAZING STAR Liatris aspera

FOXGLOVE BEARDTONGUE Penstemon digitalis

LITTLE BLUESTEM Schizachyrium scoparium