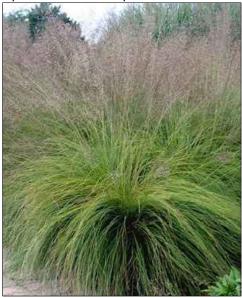

ALUM ROOT Heuchera americana

DOTTED HORSEMINT Monarda punctata

WILD PETUNIA Ruellia humilis

ROUGH BLAZING STAR Liatris aspera

FOXGLOVE BEARDTONGUE Penstemon digitalis

LITTLE BLUESTEM Schizachyrium scoparium