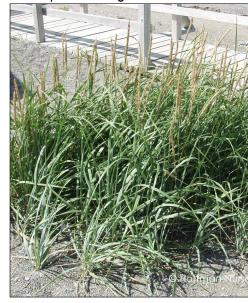

### KEY #6 DUNE GARDEN

This garden area will be planted using primarily dune grass (minimum 70%) with low-profile forbs sprinkled throughout. This planting will mimic a natural dune community, in a stylized manner.

| KEY #6 - DUNE GARDEN |                               |                        |                  |          |           |
|----------------------|-------------------------------|------------------------|------------------|----------|-----------|
| Qty                  | Scientific Name               | Common Name            | Spacing          | Grouping | Condition |
| FORBS                |                               |                        |                  |          |           |
|                      | Asclepias tuberosa            | Butterfly Weed         | 10"              | 3-7      | Plug      |
|                      | Campanula rotundifolia        | Harebell               | 8"               | 3-7      | Plug      |
|                      | Coreopsis lanceolata          | Sand Tickseed          | 12"              | 3-7      | Plug      |
|                      | Dalea purpurea                | Purple Prairie Clover  | 10 <sup>ee</sup> | 5-9      | Plug      |
|                      | Echinacea pallida             | Pale Purple Coneflower | 10"              | 7-13     | Plug      |
|                      | Monarda punctata              | Dotted Horsemint       | 12"              | 5-10     | Plug      |
|                      | Rudbeckia hirta               | Black Eyed Susan       | 10"              | 7-13     | Plug      |
|                      | Symphyotrichum oolentangiense | Sky Blue Aster         | 12"              | 3-7      | Plug      |
| GRAMI                | NOIDES                        |                        |                  |          |           |
|                      | Ammophila breviligulata       | American Beachgrass    | 12"              | 20-50    | Bare Root |