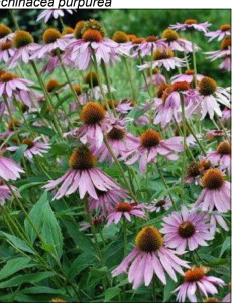

LONG BEAKED SEDGE Carex sprengelii

PALE PURPLE CONEFLOWER Echinacea pallida

SWEET JOE PYE WEED Eutrochium purpureum

SAND TICKSEED Coreopsis lanceolata

PURPLE CONEFLOWER Echinacea purpurea

WILD GERANIUM Geranium maculatum