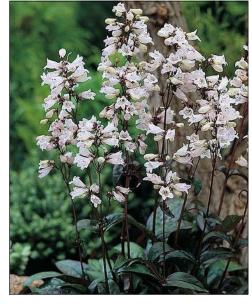

ALUM ROOT Heuchera americana

DOTTED HORSEMINT Monarda punctata

WILD PETUNIA Ruellia humilis

ROUGH BLAZING STAR Liatris aspera

FOXGLOVE BEARDTONGUE Penstemon digitalis

LITTLE BLUESTEM Schizachyrium scoparium