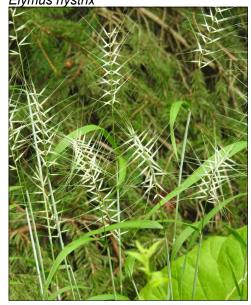

|
|     |         |                         |
|     |         |                         |
|     |         |                         |
|     |         |                         |
|     |         |                         |



PENNSYLVANIA SEDGE Carex pensylvanica



HAYSCENTED FERN Dennstaedtia punctilobula



PURPLE LOVE GRASS Eragrostis spectabilis



PLANTAIN-LEAVED SEDGE Carex plantaginea



EASTERN WOOD FERN Dryopteris marginalis



**BIG-LEAVED ASTER** Eurybia macrophylla



LONG BEAKED SEDGE Carex sprengelii



PALE PURPLE CONEFLOWER Echinacea pallida



SWEET JOE PYE WEED Eutrochium purpureum



SAND TICKSEED Coreopsis lanceolata



PURPLE CONEFLOWER Echinacea purpurea



WILD GERANIUM Geranium maculatum



Dalea purpurea



BOTTLEBRUSH GRASS Elymus hystrix



Helianthus divaricatus



### PURPLE PRAIRIE CLOVER

WOODLAND SUNFLOWER



PO Box 140021, Grand Rapids, MI 49514 p (616) 717-0656 e info@nativedgeco.com

NATIVE LANDSCAPE DESIGN

### AWA COUNTY STRATEGIC IMPACT OTT, OF ( DEPT.

### PREPARED FOR:

Ottawa County 12220 Fillmore St, West Olive, MI 49460



| DATE: 7/21/23         | 3      |  |  |
|-----------------------|--------|--|--|
| PROJECT No.: NE23703  |        |  |  |
| SSUE / REVISION: 2    |        |  |  |
| SCALE:                | NA     |  |  |
| SHEET TITLE           |        |  |  |
| PLANT PHOTOS (2 OF 5) |        |  |  |
| с6                    |        |  |  |
| SHEET No.             | 6 OF 9 |  |  |

ALUM ROOT Heuchera americana



DOTTED HORSEMINT Monarda punctata



WILD PETUNIA Ruellia humilis



ROUGH BLAZING STAR Liat