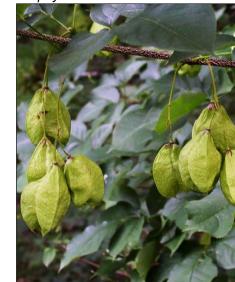

### FRAGRANT SUMAC Rhus aromatica

AMERICAN BLADDERNUT Staphylea trifolia

Viburnum dentatum

NOTES:

1) PHOTOS REPRESENT SPECIES LISTED IN THE PLANT TABLES. ADDITIONAL SPECIES MAY BE USED ON THIS PROJECT, AND SOME SELECTED SPECIES MAY BE OMITTED BASED ON AVAILABILITY DURING MATERIAL ORDERING.