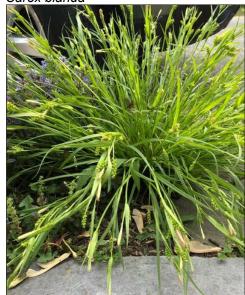

### THIMBLEWEED Anemone virginiana

BLUE WILD INDIGO Baptisia australis

COMMON WOOD SEDGE Carex blanda