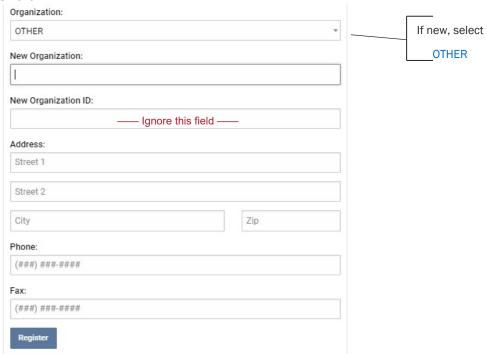

5. If this is the first time registering for your school, camp or childcare facility, select OTHER in the Organization drop-down and additional fields will appear. Fill in your facility name, address and the phone/fax number for contacting the reporter, as shown below. Do not fill in New Organization ID. Once your registration is approved, you will receive a confirmation email with username and temporary password. At your first login, you will reset your password.