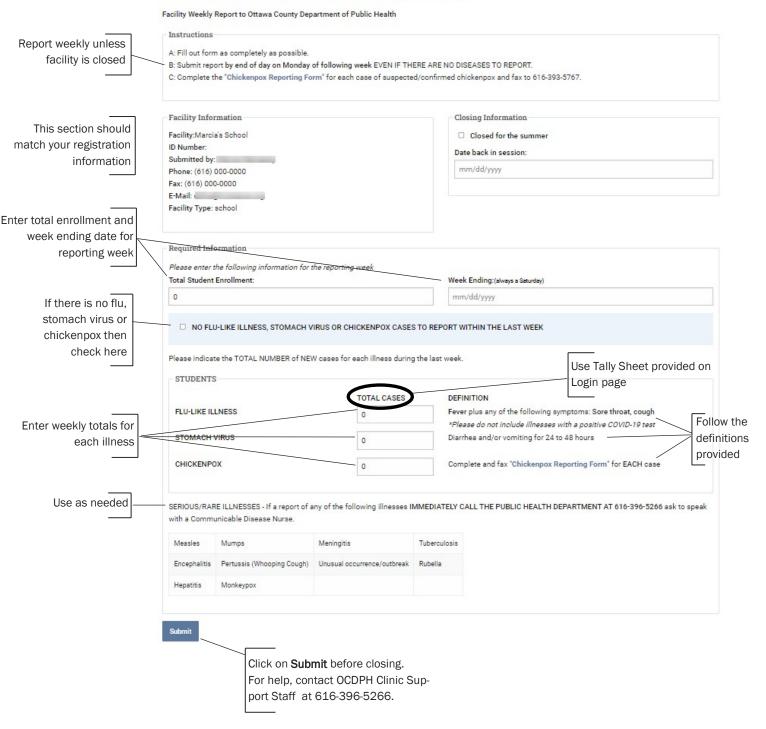

#### **How To Report Each Week**

- 1. Report by end of day Monday for the prior week (Sunday to Saturday)
- 2. Open your browser and go to <a href="https://www.miottawa.org/CDReporting">https://www.miottawa.org/CDReporting</a>/ OR use the link in Friday's reminder email
- 3. Login with Username and Password
- 4. Fill out each applicable field on the Communicable Disease Reporting page and "Submit"
- 5. You will receive confirmation of your report