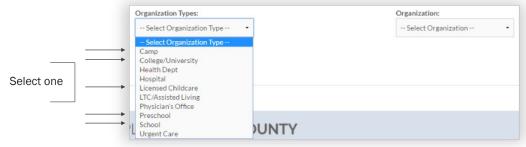

#### **How To Register New Users**

- 1. Open your browser and go to: <a href="https://www.miottawa.org/CDReporting/">https://www.miottawa.org/CDReporting/</a>
- 2. Click on Register to Use Communicable Disease Reporting
- 3. Enter the first name, last name & e-mail address of the person who will be doing weekly facility reports
- 4. In the Organization Types drop-down, select your facility type as shown below

6. If your facility has already registered, find and select it in the Organization drop-down alphabetized list.