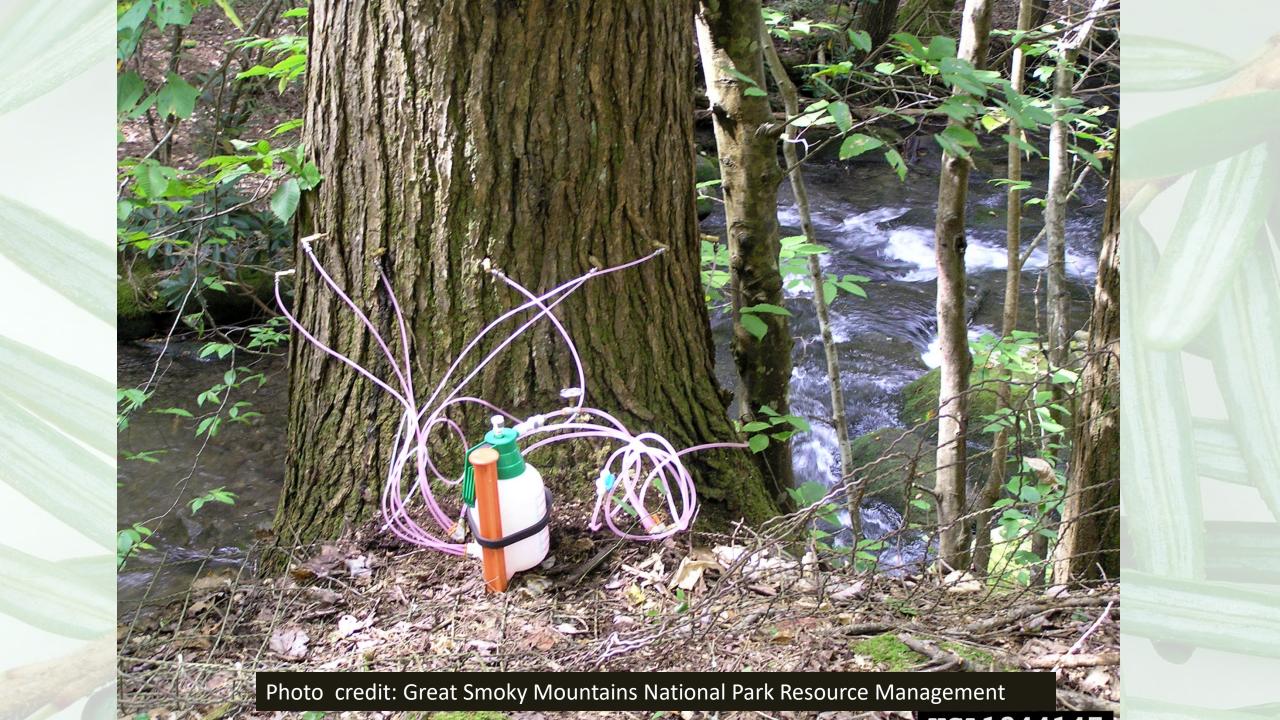

when covered in wax
- Is waxy, not silky or stretchy
- Is wispy like a cotton ball, not fabric-like
- Has separate balls of "wool"
- Doesn't look painted on (like pine sap)



#### HWA Task Force: saveMIhemlocks.org











Step 1. Educate yourself.

Step 2. Educate your friends, family & neighbors.

Step 3. Check out hemlocks-even healthy looking ones!

Step 4. Prevent the further spread.



#### HWA Task Force: saveMIhemlocks.org











Learn More

Take Action

Step 1. Educate yourself

Step 2. Educate your friends, family & neighbors.

Step 3. Check out hemlocks-even healthy looking ones!

Step 4. Prevent the further spread.

Step 5. Report It!

Step 6. Treat infested trees.



## Why is this of utmost importance?

Cost will significantly increase

- Management
- Consequences