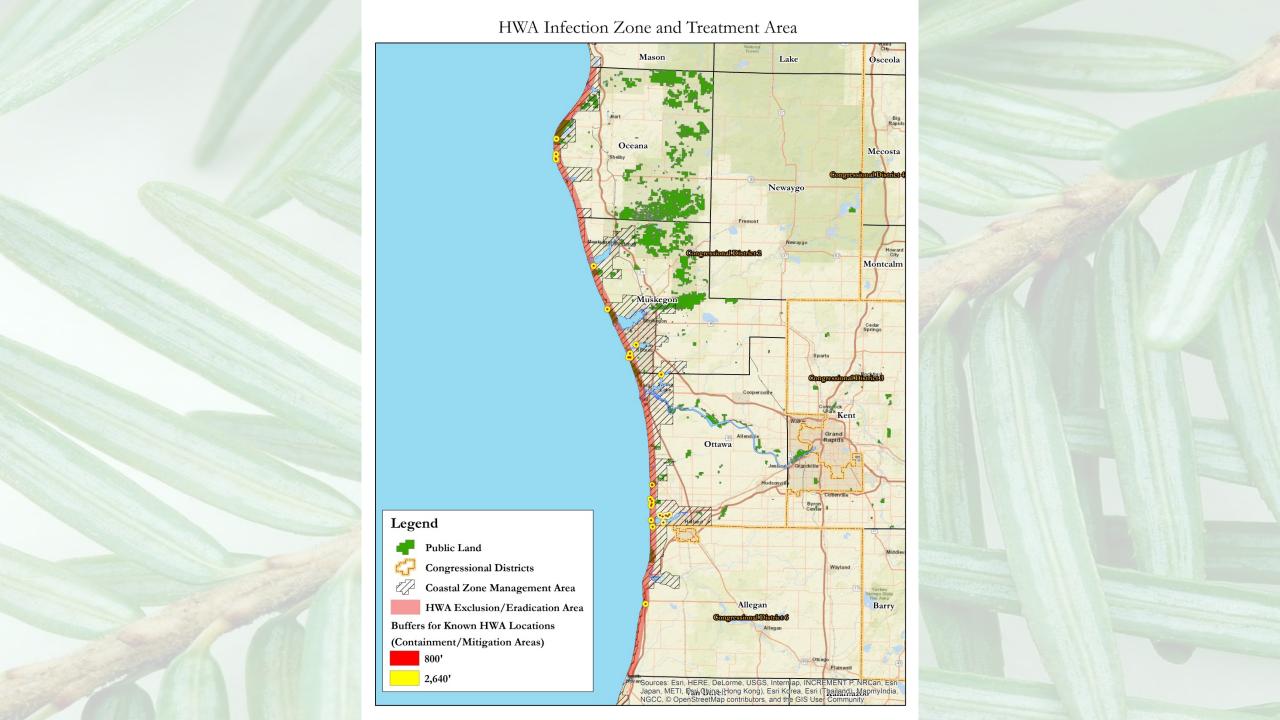

urself.

### Remember that HWA:

- Has "wool" that is attached to the twig not the needle.
- Is immobile when covered in wax
- Is waxy, not silky or stretchy
- Is wispy like a cotton ball, not fabric-like
- Has separate balls of "wool"
- Doesn't look painted on (like pine sap)



#### HWA Task Force: saveMIhemlocks.org











Step 1. Educate yourself.

Step 2. Educate your friends, family & neighbors.

Step 3. Check out hemlocks-even healthy looking ones!

Step 4. Prevent the further spread.



#### HWA Task Force: saveMIhemlocks.org











Learn More

Take Action

Step 1. Educate yourself

Step 2. Educate your friends, family & neighbors.

Step 3. Check out hemlocks-even healthy looking ones!

Step 4. Prevent the further spread.

Step 5. Report It!

Step 6. Treat infested trees.



## Why is this of utmost importance?

Cost will significantly increase

- Management
- Consequences