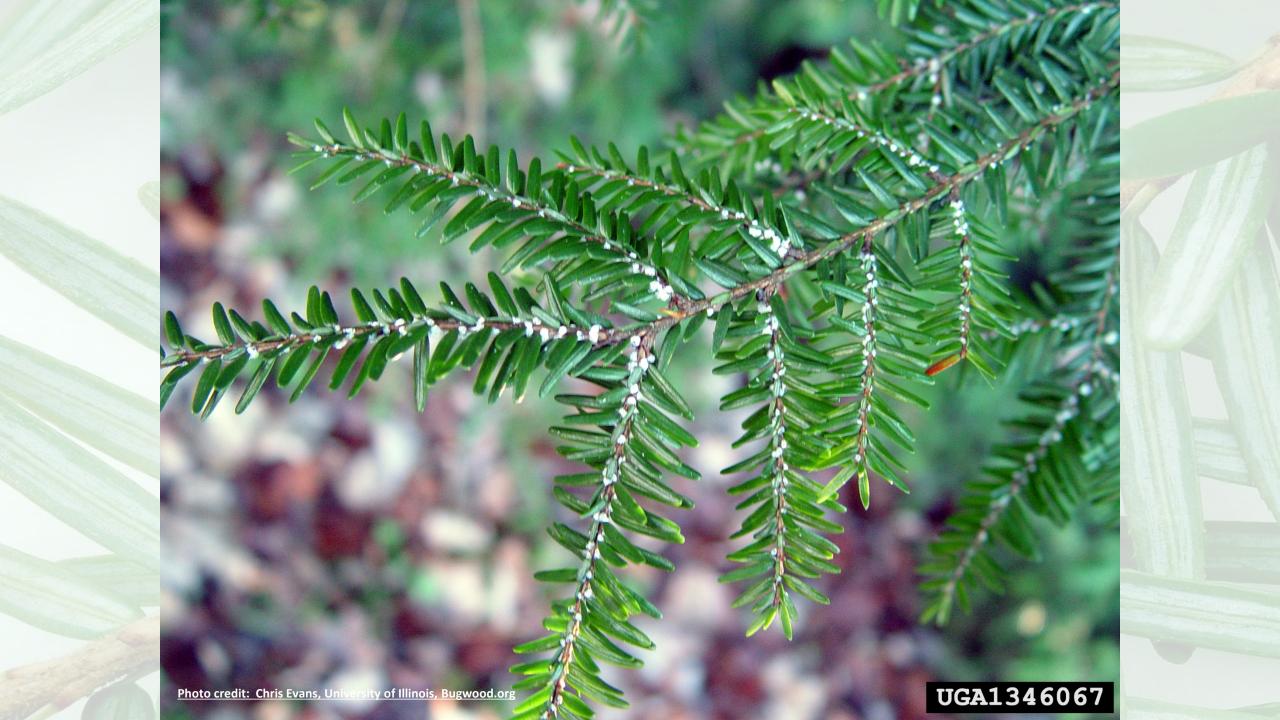

### Remember that HWA:

- Has "wool" that is attached to the twig not the needle.
- Is immobile when covered in wax
- Is waxy, not silky or stretchy
- Is wispy like a cotton ball, not fabric-like
- Has separate balls of "wool"
- Doesn't look painted on (like pine sap)