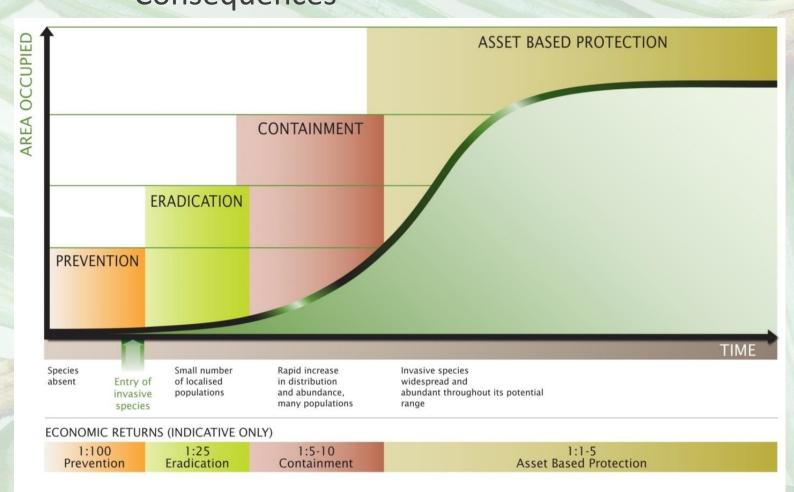

## Why is this of utmost importance?

Cost will significantly increase

- Management
- Consequences