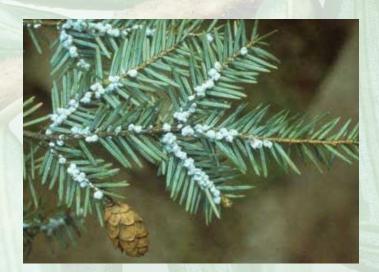

### Remember that HWA:

- Has "wool" that is attached to the twig not the needle.
- Is immobile when covered in wax
- Is waxy, not silky or stretchy
- Is wispy like a cotton ball, not fabric-like
- Has separate balls of "wool"
- Doesn't look painted on (like pine sap)