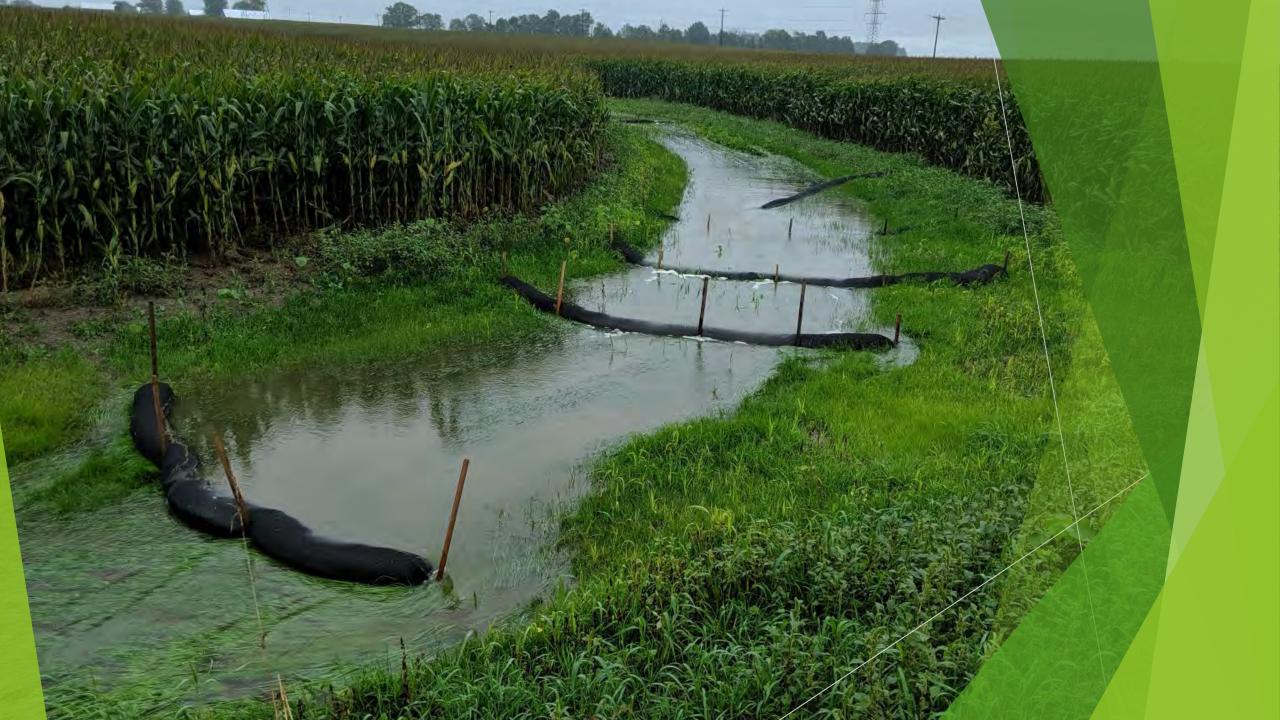

and individuals are when you make decisions about agricultural practices and strategies



Influence of groups and individuals on farmer decision making about agricultural practices and strategies. Results from a 2012 survey of Midwestern corn producers conducted by Useful to Usable (U2U) and Sustainable Corn.org.

# Relationships

- Must be on the farm
- Work with Agricultural Service Providers (ASPs) to reach farmers
- Partnering with like minded organizations



# 2019 Cultivating Resilience Farm Field Day



Photos by: BDE Photography



#### Education

- Soil fertility and soil biology are not the same thing
- What do soil tests tell us about soil health and water quality?
- ► Yield vs. Profit how can conservation help you become profitable?

















## Grassed Waterways





















## **Austin Morren**



























# Questions?