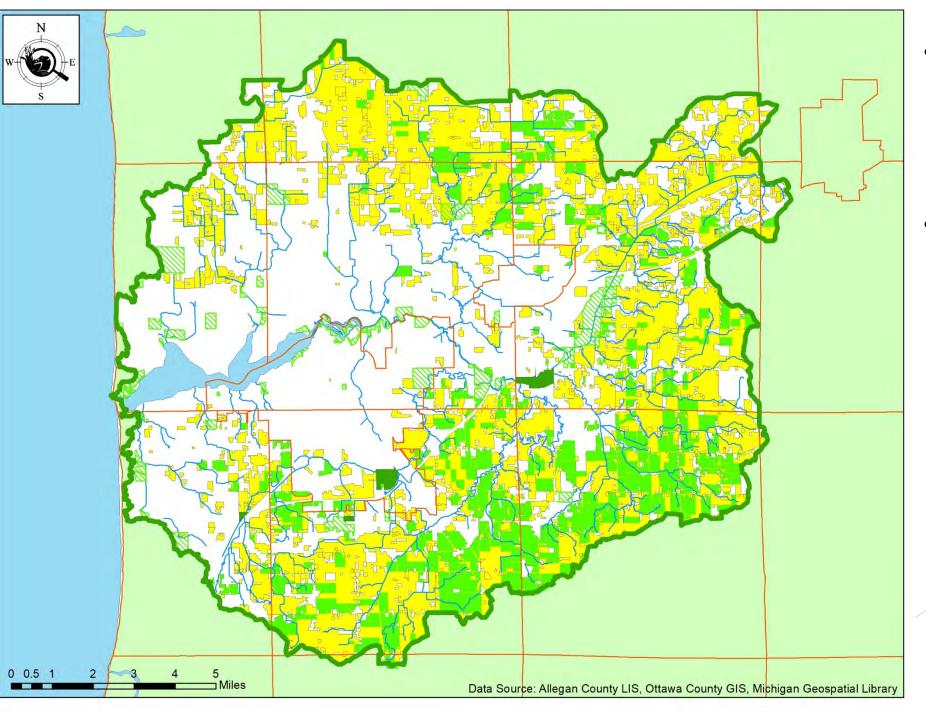

### Macatawa Watershed Project Current Funding and Initiatives

- ► Great Lakes Restoration Initiative
- ► Great Lakes Commission Streambank and 2-stage Channel
- ▶ Great Lakes Commission Cover Crops and Grassed Waterways.
- Project Clarity Project Partner Technical assistance for agricultural practices

- 61 Farmers/Landowners participating in GLRI and Project Clarity funded Best Management Practices
- Over 22,000 acres of Best Management Practices