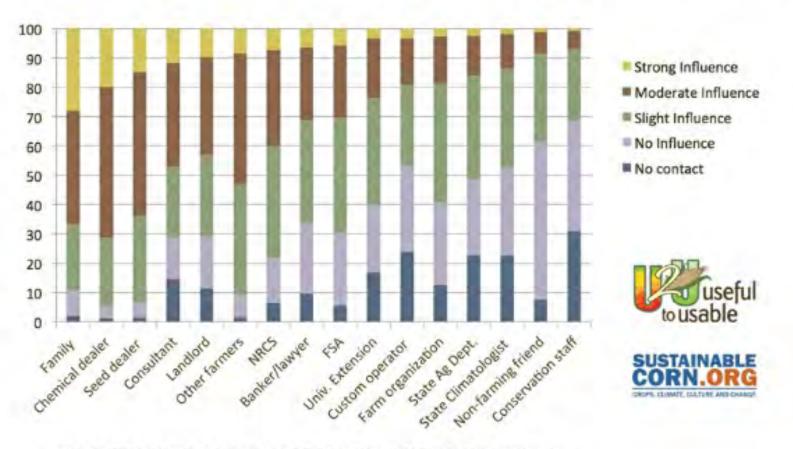

#### Challenges to Agricultural Conservation

Q: Please indicate how influential the following groups and individuals are when you make decisions about agricultural practices and strategies

Influence of groups and individuals on farmer decision making about agricultural practices and strategies. Results from a 2012 survey of Midwestern corn producers conducted by Useful to Usable (U2U) and Sustainable Corn.org.